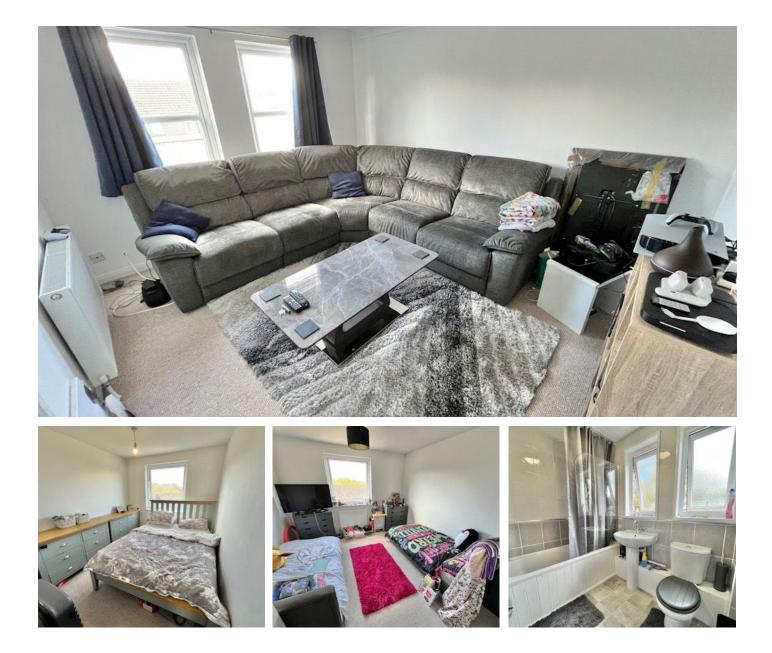

## **Key Features**

- > Three Bedroom End Of Terrace
- > Light & Spacious Throughout
- > Modern Fitted Kitchen/Diner
- Living Room
- > Generous Entrance Hallway

## \*\*\* NO ONWARD CHAIN!! \*\*\*

A fabulous family home located in the everpopular village of Roborough, Plymouth.

The property is well presented throughout and allows for easy access to the A386 towards Plymouth and Tavistock. The house enjoys some pleasant views and benefits from a Tesco Extra and Lidle close by! Features include; enclosed low-maintenance rear garden, living room, spacious entrance hallway, a generous modern kitchen/diner, three great sized bedrooms, family bathroom, GCH, DG & more! Call today to book your viewing!!