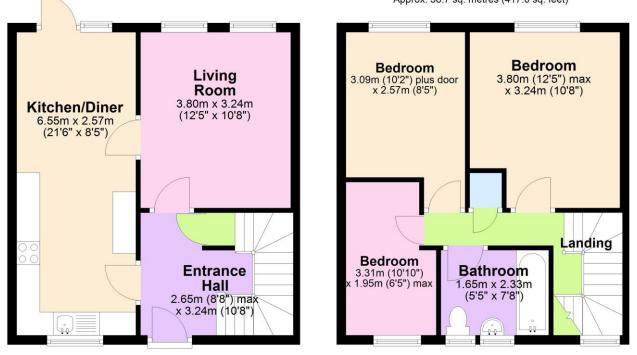

Would like a free review of your current portfolio?

If you answer YES to the above, please call Jane Layer, Lettings Manager on 01752 850440

Ground Floor

Approx. 38.7 sq. metres (416.8 sq. feet)

First Floor Approx. 38.7 sq. metres (417.0 sq. feet)

Total area: approx. 77.5 sq. metres (833.9 sq. feet)

We endeavour to make our sales particulars accurate and reliable, however, they do not constitute or form part of an offer or any contract and none is to be relied upon as statements of representation or fact. Any services, systems and appliances listed in this specification have not been tested by us and no guarantee as to their operating ability or efficiency is given. All measurements have been taken as a guide to prospective buyers only, and are not precise. If you require clarification or further information on any points, please contact us, especially if you are travelling some distance to view. Fixtures and fittings other than those mentioned are to be agreed with the seller by separate negotiation.