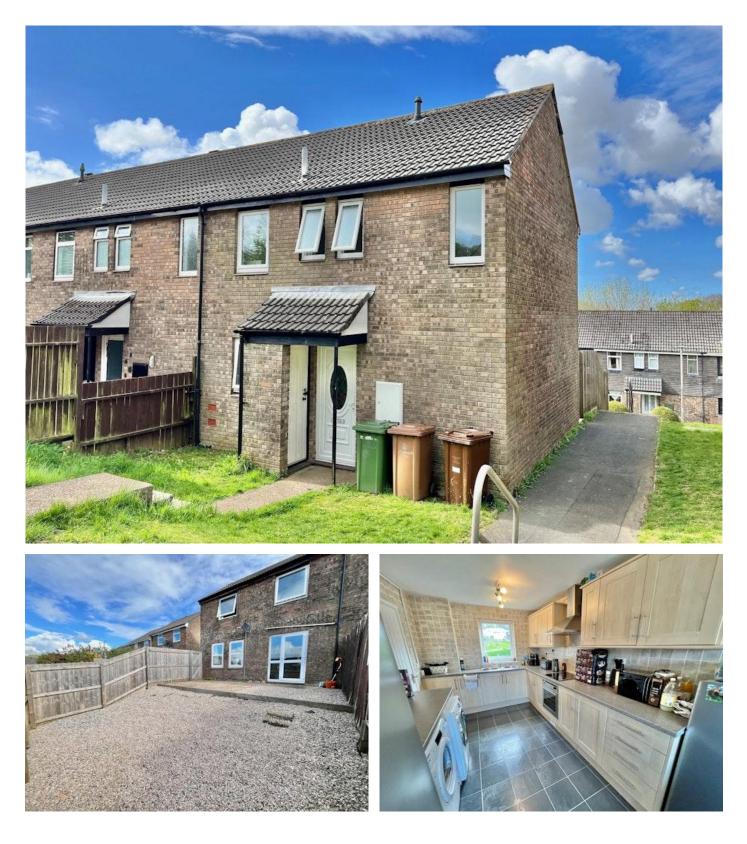

## **Key Features**

- > Three Bedroom End Of Terrace
- > Light & Spacious Throughout
- > Modern Fitted Kitchen/Diner
- Living Room
- > Generous Entrance Hallway

## \*\*\* NO ONWARD CHAIN!! \*\*\*

A fabulous family home located in the everpopular village of Roborough, Plymouth.

The property is well presented throughout and allows for easy access to the A386 towards Plymouth and Tavistock. The house enjoys some pleasant views and benefits from a Tesco Extra and Lidle close by! Features include; enclosed low-maintenance rear garden, living room, spacious entrance hallway, a generous modern kitchen/diner, three great sized bedrooms, family bathroom, GCH, DG & more! Call today to book your viewing!!