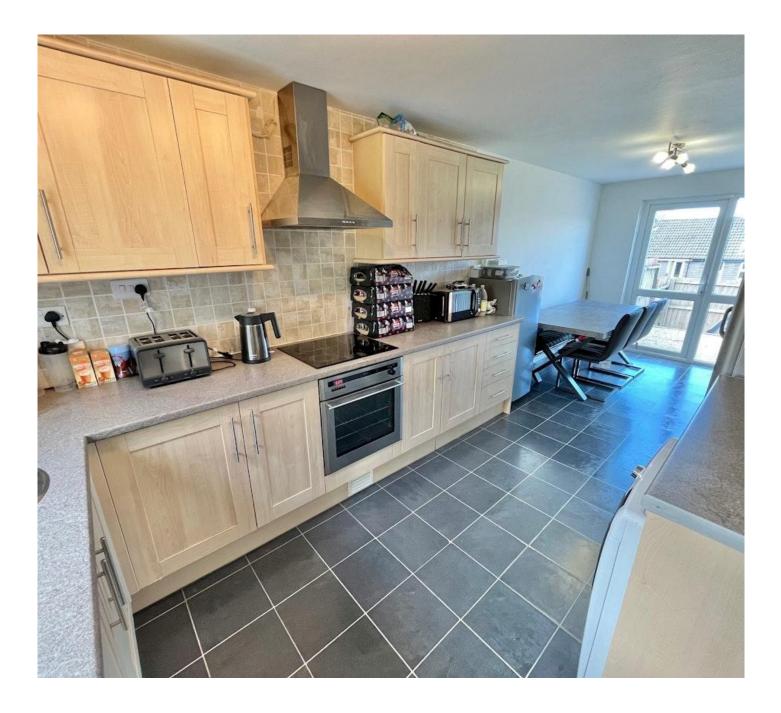

## **Key Features**

- > Three Bedroom End Of Terrace
- > Light & Spacious Throughout
- > Modern Fitted Kitchen/Diner
- Living Room
- > Generous Entrance Hallway

## \*\*\* NO ONWARD CHAIN!! \*\*\*

A fabulous family home located in the everpopular village of Roborough, Plymouth.

The property is well presented throughout and allows for easy access to the A386 towards Plymouth and Tavistock. The house enjoys some pleasant views and benefits from a Tesco Extra and Lidle close by! Features include; enclosed low-maintenance rear garden, living room, spacious entrance hallway, a generous modern kitchen/diner, three great sized bedrooms, family bathroom, GCH, DG & more! Call today to book your viewing!!