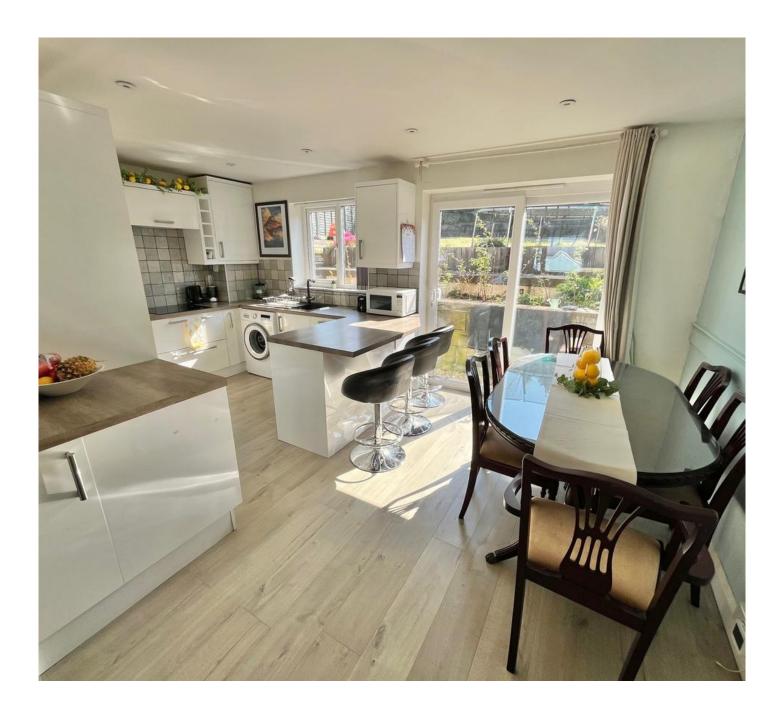

## **Key Features**

- > Three Bedroom Detached Bungalow
- > Fully Refurbished In 2018
- Under-Floor Heating In Lounge, Dining Area & Kitchen/Diner
- Contemporary Kitchen With Integral Appliances
- Stylish Bathroom With Jacuzzi Bath & Shower Cubicle

A beautifully refurbished and extended detached bungalow in a sought-after central location with stunning river and countryside views!!

This wonderful property has been thoughtfully redesigned to add an amazing open-plan kitchen/diner along with a gorgeous master bedroom suite with en-suite shower room, dressing area & seating area to soak up the