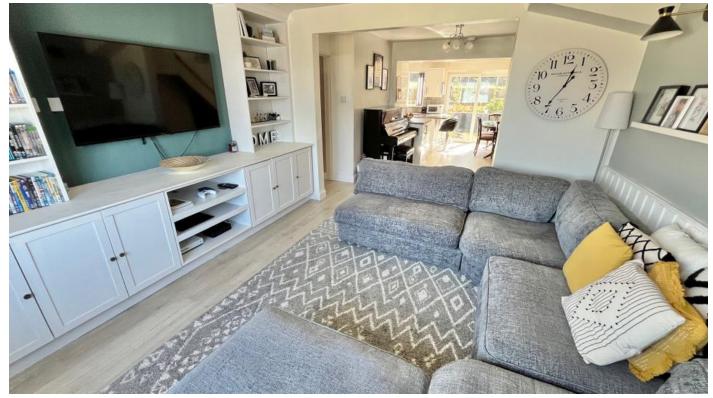

## **Key Features**

- > Three Bedroom Detached Bungalow
- > Fully Refurbished In 2018
- Under-Floor Heating In Lounge, Dining Area & Kitchen/Diner
- Contemporary Kitchen With Integral Appliances
- Stylish Bathroom With Jacuzzi Bath & Shower Cubicle

The property is only a short walk from the town centre and offers many other benefits that include; a generous south facing garden, a garage with driveway parking, a ground floor double bedroom with bay window and views, entrance porch, a second good sized bedroom on the ground floor, a stylish bathroom with jacuzzi bath and shower cubicle, a wonderful open lounge area with superb entertainment centre and bay window, GCH, DG & more!