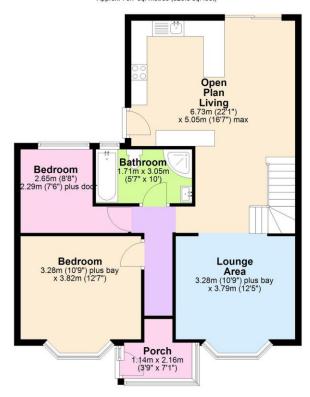

## Ground Floor

Total area: approx. 107.4 sq. metres (1156.6 sq. feet)

We endeavour to make our sales particulars accurate and reliable, however, they do not constitute or form part of an offer or any contract and none is to be relied upon as statements of representation or fact. Any services, systems and appliances listed in this specification have not been tested by us and no guarantee as to their operating ability or efficiency is given. All measurements have been taken as a guide to prospective buyers only, and are not precise. If you require clarification or further information on any points, please contact us, especially if you are travelling some distance to view. Fixtures and fittings other than those mentioned are to be agreed with the seller by separate negotiation.