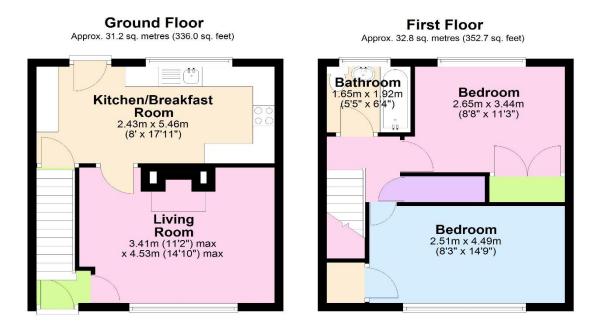

Would like a free review of your current portfolio?

If you answer YES to the above, please call Jane Layer, Lettings Manager on 01752 850440

Total area: approx. 64.0 sq. metres (688.6 sq. feet)

We endeavour to make our sales particulars accurate and reliable, however, they do not constitute or form part of an offer or any contract and none is to be relied upon as statements of representation or fact. Any services, systems and appliances listed in this specification have not been tested by us and no guarantee as to their operating ability or efficiency is given. All measurements have been taken as a guide to prospective buyers only, and are not precise. If you require clarification or further information on any points, please contact us, especially if you are travelling some distance to view. Fixtures and fittings other than those mentioned are to be agreed with the seller by separate negotiation.