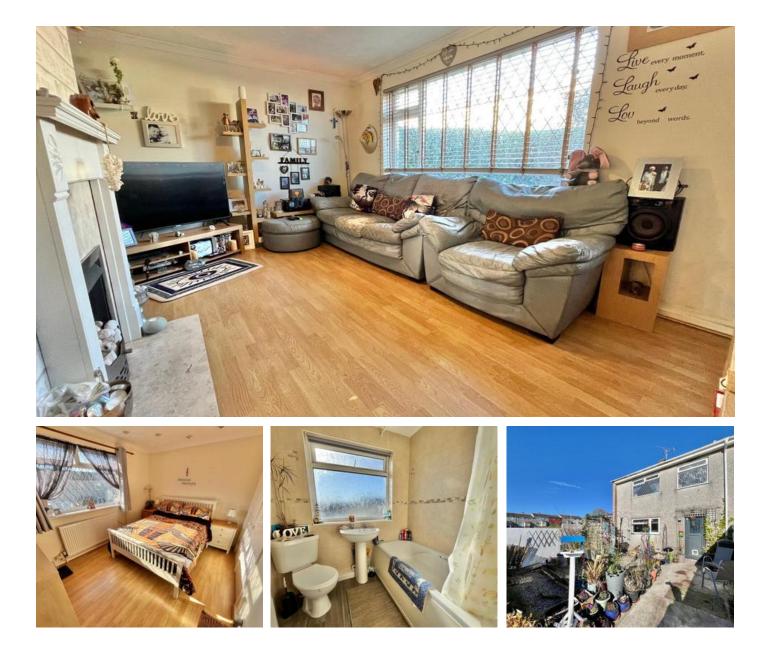

A wonderful first time buy or investment opportunity in Saltash, Cornwall!

This lovely property is situated in a tuckedaway location near to schools, amenities and the highly popular Tincombe Park.

Features include; spacious living room with gas fire, a great sized kitchen/diner with plenty of natural light and a fantastic modern stable door, a sunny (west-facing) level rear garden with gate and wooden shed, a family bathroom, two generous double bedrooms with built-in wardrobes, enclosed front garden, GCH, DG & more!