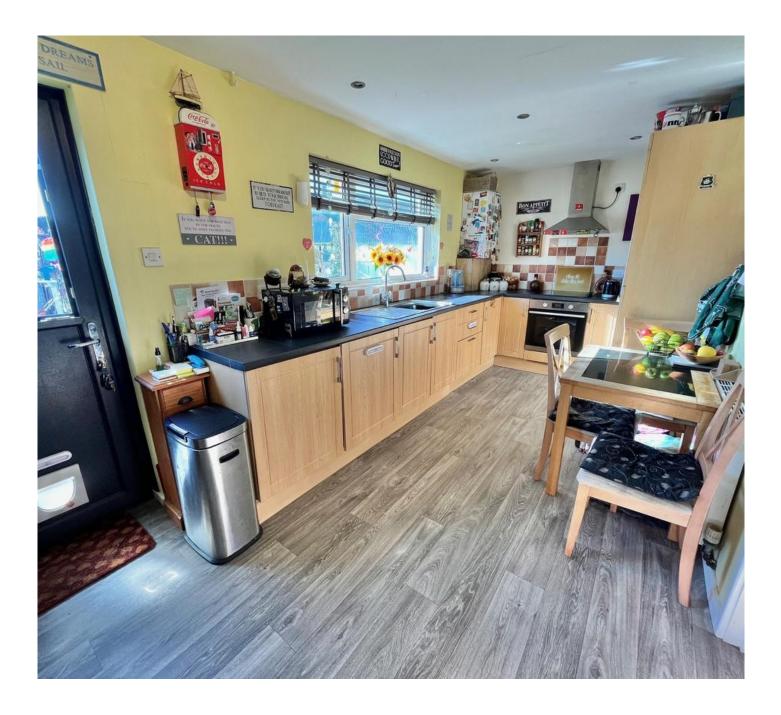

A wonderful first time buy or investment opportunity in Saltash, Cornwall!

This lovely property is situated in a tuckedaway location near to schools, amenities and the highly popular Tincombe Park.

Features include; spacious living room with gas fire, a great sized kitchen/diner with plenty of natural light and a fantastic modern stable door, a sunny (west-facing) level rear garden with gate and wooden shed, a family bathroom, two generous double bedrooms with built-in wardrobes, enclosed front garden, GCH, DG & more!