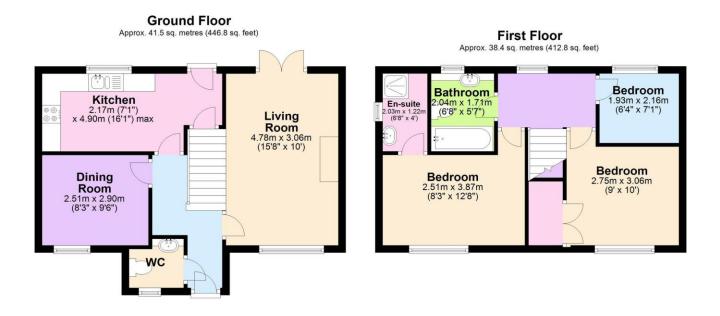

Additional features include; spacious living room, separate dining room, downstairs toilet, great sized kitchen, storage cupboard, master bedroom with en-suite shower room, family bathroom, GCH, DG & more.

Total area: approx. 79.9 sq. metres (859.6 sq. feet)

We endeavour to make our sales particulars accurate and reliable, however, they do not constitute or form part of an offer or any contract and none is to be relied upon as statements of representation or fact. Any services, systems and appliances listed in this specification have not been tested by us and no guarantee as to their operating ability or efficiency is given. All measurements have been taken as a guide to prospective buyers only, and are not precise. If you require clarification or further information on any points, please contact us, especially if you are travelling some distance to view. Fixtures and fittings other than those mentioned are to be agreed with the seller by separate negotiation.