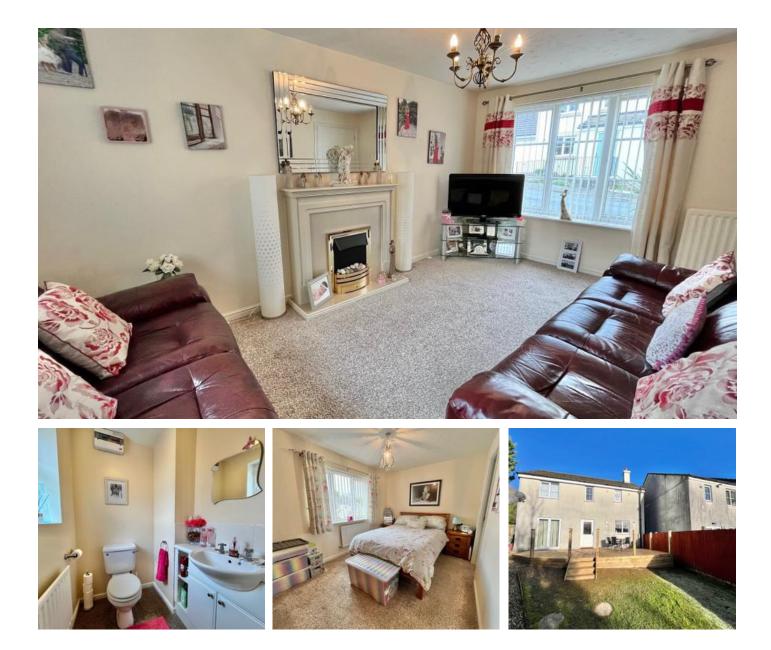

## **Key Features**

- Three Bedroom Detached House
- > Popular Development
- > En-Suite Master Bedroom
- Private South-Facing Rear Garden
- > Driveway Parking

An immaculately presented three bedroom detached home with south-facing garden and off road parking!

This delightful home is situated within the popular Pillmere development in Saltash, Cornwall and offers quick and easy access to transport routes and amenities.

The property is light and airy throughout and is presented to a very high standard.

Additional features include; spacious living room, separate dining room, downstairs toilet, great sized kitchen, storage cupboard, master bedroom with en-suite shower room, family bathroom, GCH, DG & more.