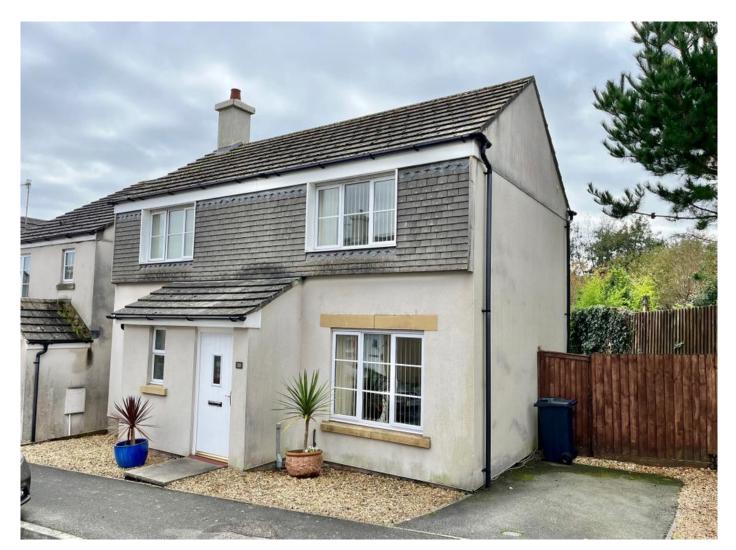

## Grassmere Way, Pillmere, Saltash

Guide price £269,500

## **Key Features**

- Three Bedroom Detached House
- > Popular Development
- > En-Suite Master Bedroom
- Private South-Facing Rear Garden
- > Driveway Parking

An immaculately presented three bedroom detached home with south-facing garden and off road parking!

This delightful home is situated within the popular Pillmere development in Saltash, Cornwall and offers quick and easy access to transport routes and amenities.

The property is light and airy throughout and is presented to a very high standard.