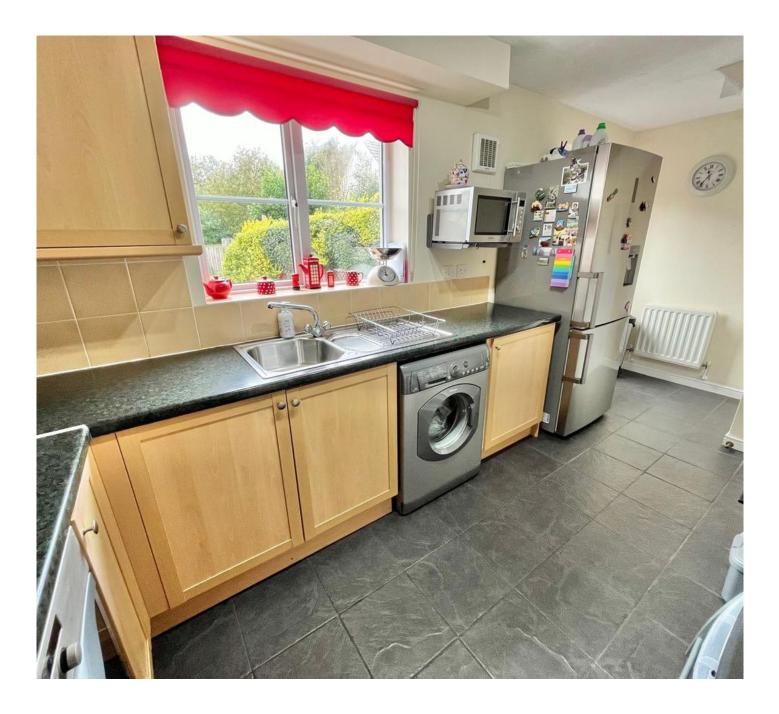

Additional features include; spacious living room, separate dining room, downstairs toilet, great sized kitchen, storage cupboard, master bedroom with en-suite shower room, family bathroom, GCH, DG & more.