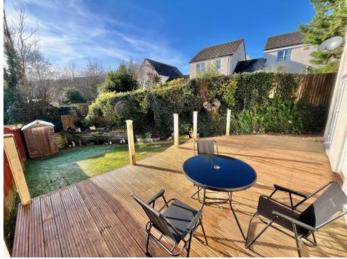

## **Key Features**

- Three Bedroom Detached House
- > Popular Development
- > En-Suite Master Bedroom
- Private South-Facing Rear Garden
- > Driveway Parking

An immaculately presented three bedroom detached home with south-facing garden and off road parking!