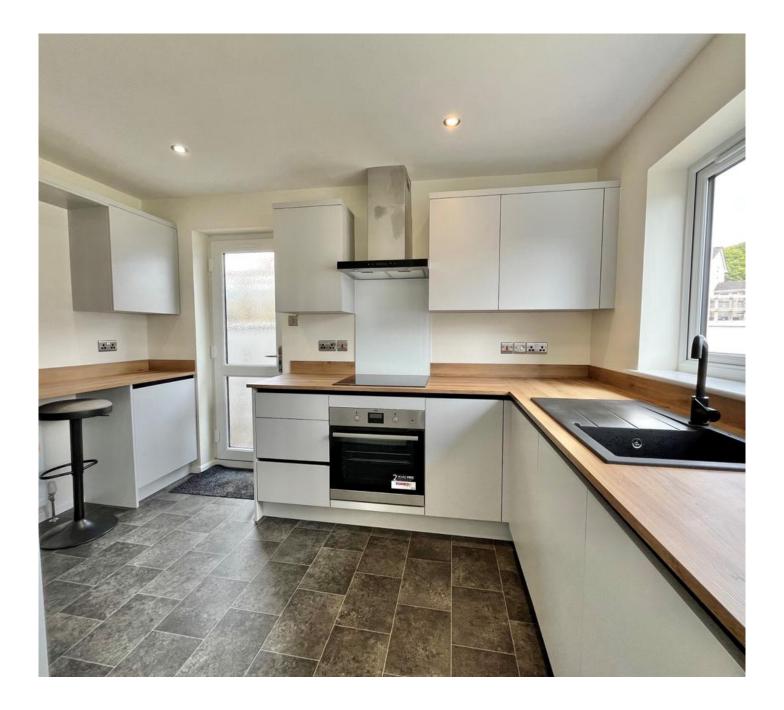

The current owners have carried out extensive improvements on both the property and the gardens alike, creating a stylish and contemporary home that you can move straight into!

Features include; a single garage and driveway, entrance porch, spacious dual-aspect living room with French doors, attractive kitchen/breakfast room with built-in dishwasher, washing machine, induction hob, oven and digital extractor fan, three good sized bedrooms, a stylish bathroom with bathtub and Mira rainfall shower with jet wash, beautiful landscaped garden with several areas to enjoy gardening, relaxing or entertaining!