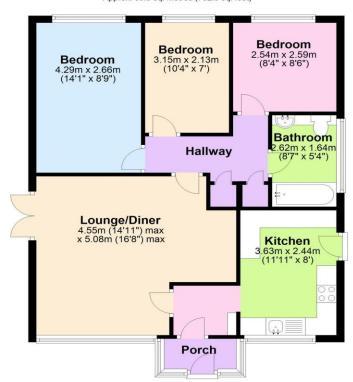

## Ground Floor Approx. 69.9 sq. metres (752.9 sq. feet)

Total area: approx. 69.9 sq. metres (752.9 sq. feet)

We endeavour to make our sales particulars accurate and reliable, however, they do not constitute or form part of an offer or any contract and none is to be relied upon as statements of representation or fact. Any services, systems and appliances listed in this specification have not been tested by us and no guarantee as to their operating ability or efficiency is given. All measurements have been taken as a guide to prospective buyers only, and are not precise. If you require clarification or further information on any points, please contact us, especially if you are travelling some distance to view. Fixtures and fittings other than those mentioned are to be agreed with the seller by separate negotiation.