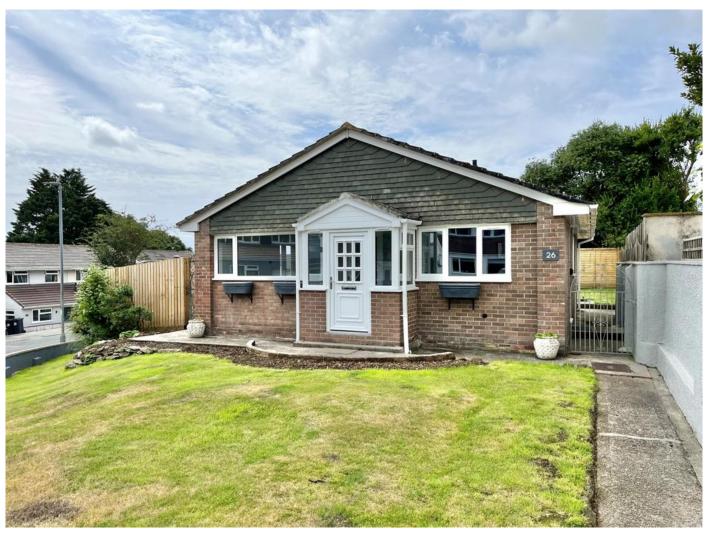

## \*\*\* NO ONWARD CHAIN!! \*\*\*

A fabulous three bedroom detached bungalow situated on an enviable corner plot!

This superb home has been recently refurbished to a wonderful standard and is located within a highly popular cul-de-sac not far from local bus routes and amenities.

The current owners have carried out extensive improvements on both the property and the gardens alike, creating a stylish and contemporary home that you can move straight into!

Features include; a single garage and driveway, entrance porch, spacious dual-aspect living room with French doors, attractive kitchen/breakfast room with built-in dishwasher, washing machine, induction hob, oven and digital extractor fan, three good sized bedrooms, a stylish bathroom with bathtub and Mira rainfall shower with jet wash, beautiful landscaped garden with several areas to enjoy gardening, relaxing or entertaining!