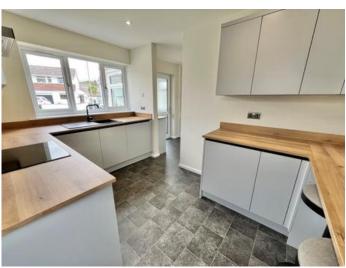

The current owners have carried out extensive improvements on both the property and the gardens alike, creating a stylish and contemporary home that you can move straight into!

Features include; a single garage and driveway, entrance porch, spacious dual-aspect living room with French doors, attractive kitchen/breakfast room with built-in dishwasher, washing machine, induction hob, oven and digital extractor fan, three good sized bedrooms, a stylish bathroom with bathtub and Mira rainfall shower with jet wash, beautiful landscaped garden with several areas to enjoy gardening, relaxing or entertaining!