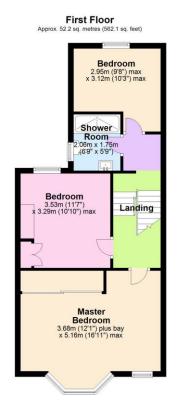

Additional features include; off road parking for two vehicles, enclosed rear garden, living room with bay window and open fire, attractive entrance porch and inner hallway, exposed wooden flooring, a gorgeous second reception area with open fire and breakfast bar opening into a contemporary kitchen/breakfast room with inset log burner, a handy utility room, downstair toilet, modern shower room with walk-in double shower cubicle, open landing, a generous master bedroom with bay window and handmade built-in wardrobes, a great sized second bedroom with fireplace and built-in cupboard, third bedroom, GCH, DG & more!