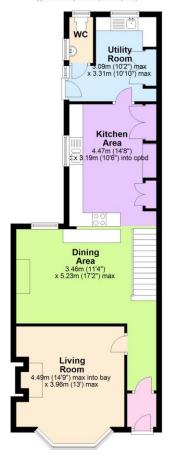

Additional features include; off road parking for two vehicles, enclosed rear garden, living room with bay window and open fire, attractive entrance porch and inner hallway, exposed wooden flooring, a gorgeous second reception area with open fire and breakfast bar opening into a contemporary kitchen/breakfast room with inset log burner, a handy utility room, downstair toilet, modern shower room with walk-in double shower cubicle, open landing, a generous master bedroom with bay window and handmade built-in wardrobes, a great sized second bedroom with fireplace and built-in cupboard, third bedroom, GCH, DG & more!

## Ground Floor Approx, 62,2 sq. metres (669,5 sq. feet)

We endeavour to make our sales particulars accurate and reliable, however, they do not constitute or form part of an offer or any contract and none is to be relied upon as statements of representation or fact. Any services, systems and appliances listed in this specification have not been tested by us and no guarantee as to their operating ability or efficiency is given. All measurements have been taken as a guide to prospective buyers only, and are not precise. If you require clarification or further information on any points, please contact us, especially if you are travelling some distance to view. Fixtures and fittings other than those mentioned are to be agreed with the seller by separate negotiation.