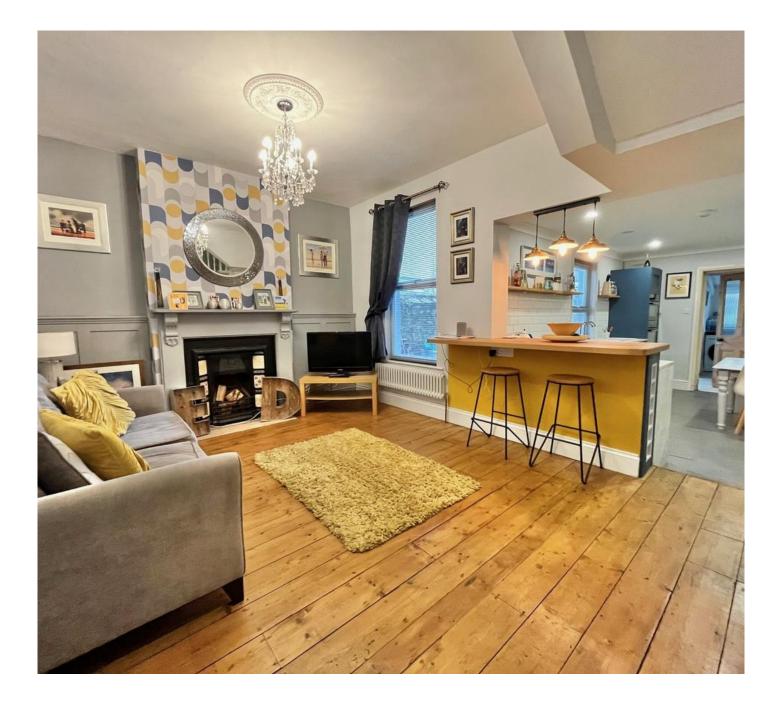

Additional features include; off road parking for two vehicles, enclosed rear garden, living room with bay window and open fire, attractive entrance porch and inner hallway, exposed wooden flooring, a gorgeous second reception area with open fire and breakfast bar opening into a contemporary kitchen/breakfast room with inset log burner, a handy utility room, downstair toilet, modern shower room with walk-in double shower cubicle, open landing, a generous master bedroom with bay window and handmade built-in wardrobes, a great sized second bedroom with fireplace and built-in cupboard, third bedroom, GCH, DG & more!