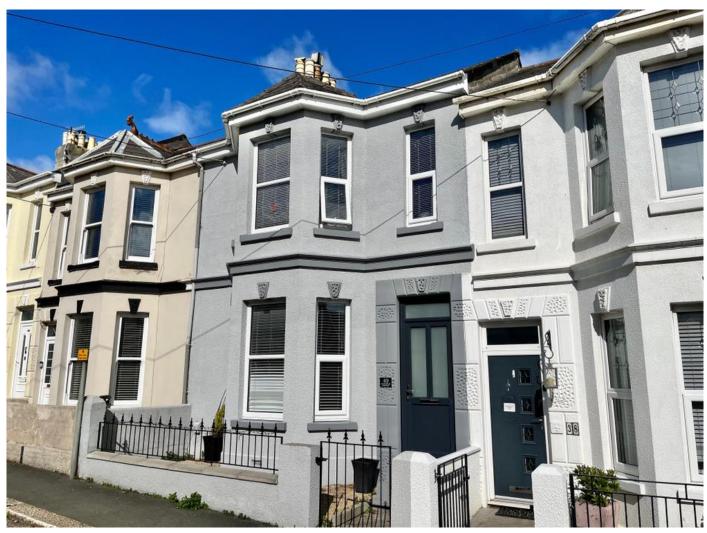

3 2 1

Freehold: Council Tax Band C **EPC** Rating D

Victoria Road, Saltash

**BELVOIR!** 

## \*\*\* NO ONWARD CHAIN! \*\*\*

A simply stunning three double bedroom period property that has been stylishly and sympathetically reimagined by the current owner.

This warm and inviting home boasts an array of expertly handcrafted bespoke features and is conveniently located within short walking distance to Saltash town centre, train station and amenities!

Additional features include; off road parking for two vehicles, enclosed rear garden, living room with bay window and open fire, attractive entrance porch and inner hallway, exposed wooden flooring, a gorgeous second reception area with open fire and breakfast bar opening into a contemporary kitchen/breakfast room with inset log burner, a handy utility room, downstair toilet, modern shower room with walk-in double shower cubicle, open landing, a generous master bedroom with bay window and handmade built-in wardrobes, a great sized second bedroom with fireplace and built-in cupboard, third bedroom, GCH, DG & more!