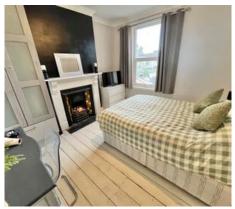

Additional features include; off road parking for two vehicles, enclosed rear garden, living room with bay window and open fire, attractive entrance porch and inner hallway, exposed wooden flooring, a gorgeous second reception area with open fire and breakfast bar opening into a contemporary kitchen/breakfast room with inset log burner, a handy utility room, downstair toilet, modern shower room with walk-in double shower cubicle, open landing, a generous master bedroom with bay window and handmade built-in wardrobes, a great sized second bedroom with fireplace and built-in cupboard, third bedroom, GCH, DG & more!