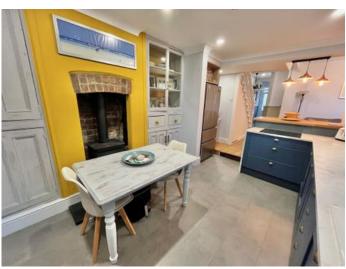

Additional features include; off road parking for two vehicles, enclosed rear garden, living room with bay window and open fire, attractive entrance porch and inner hallway, exposed wooden flooring, a gorgeous second reception area with open fire and breakfast bar opening into a contemporary kitchen/breakfast room with inset log burner, a handy utility room, downstair toilet, modern shower room with walk-in double shower cubicle, open landing, a generous master bedroom with bay window and handmade built-in wardrobes, a great sized second bedroom with fireplace and built-in cupboard, third bedroom, GCH, DG & more!