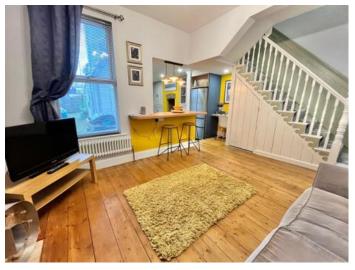

Additional features include; off road parking for two vehicles, enclosed rear garden, living room with bay window and open fire, attractive entrance porch and inner hallway, exposed wooden flooring, a gorgeous second reception area with open fire and breakfast bar opening into a contemporary kitchen/breakfast room with inset log burner, a handy utility room, downstair toilet, modern shower room with walk-in double shower cubicle, open landing, a generous master bedroom with bay window and handmade built-in wardrobes, a great sized second bedroom with fireplace and built-in cupboard, third bedroom, GCH, DG & more!