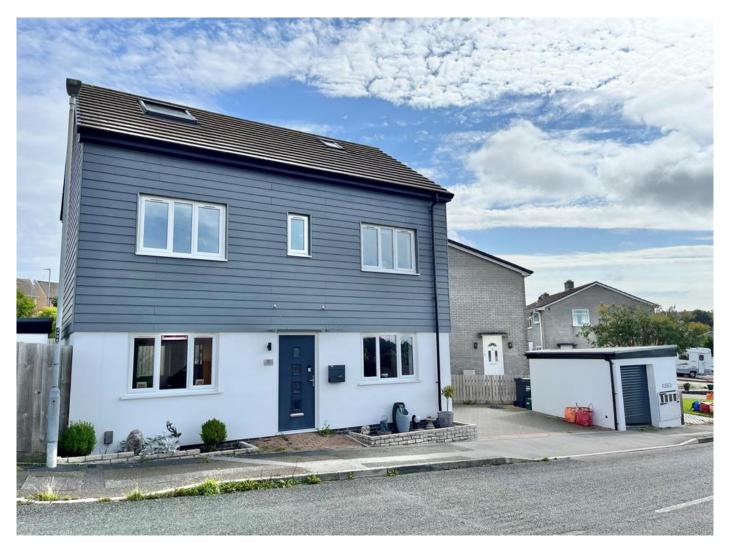

## **Key Features**

- > Four Bedroom Detached House
- > Two En-Suite Bedrooms
- > Dual Aspect Living Room
- > Contemporary Kitchen/Diner

> Double Driveway & Motorcycle Garage A beautifully presented detached home built in 2020 and benefitting from an existing NHBC warranty!

The property is set over three floors and has been stylishly designed by the developer and wonderfully maintained by the current vendor.

Situated not far from local schools, bus stops & amenities the property is light and airy throughout and has an abundance of features on offer. They include; a double width driveway, a motorcycle garage & bin store, a dual-aspect living room with storage and French doors to the garden, a contemporary kitchen/diner with space for dining table and chairs, entrance hallway and downstairs toilet.