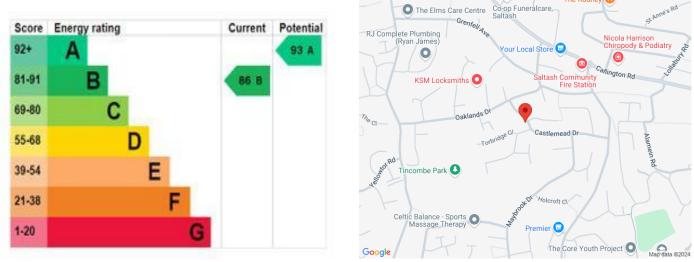

Freehold : Council Tax Band C EPC Rating B

Saltash is a picturesque town that lies just across the River Tamar from Plymouth and is often referred to as the "Gateway to Cornwall". The town centre itself provides many shops and the doctors, dentists, library and leisure centre are all close by. There are four primary schools, a college and secondary school, along with a local health centre and many places of worship. South East Cornwall boasts many waterside villages such as St Germans and Cargreen, all within easy commuting distance to Saltash and the City of Plymouth.