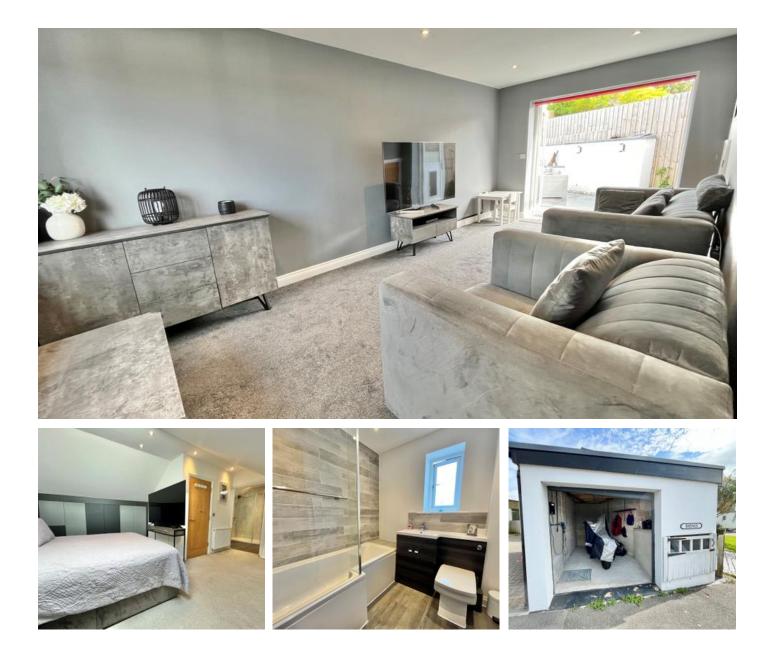

## **Key Features**

- > Four Bedroom Detached House
- > Two En-Suite Bedrooms
- > Dual Aspect Living Room
- > Contemporary Kitchen/Diner

> Double Driveway & Motorcycle Garage A beautifully presented detached home built in 2020 and benefitting from an existing NHBC warranty!

The property is set over three floors and has been stylishly designed by the developer and wonderfully maintained by the current vendor.

Situated not far from local schools, bus stops & amenities the property is light and airy throughout and has an abundance of features on offer. They include; a double width driveway, a motorcycle garage & bin store, a dual-aspect living room with storage and French doors to the garden, a contemporary kitchen/diner with space for dining table and chairs, entrance hallway and downstairs toilet.

On the first floor there is a gorgeous family bathroom as well as three great sized bedrooms, the largest of which boasts a stylish en-suite shower room with walk-in double shower cubicle.

The second floor houses the stunning master bedroom with deep fitted wardrobes, two additional storage spaces and another attractive en-suite shower room with walk-in double shower!