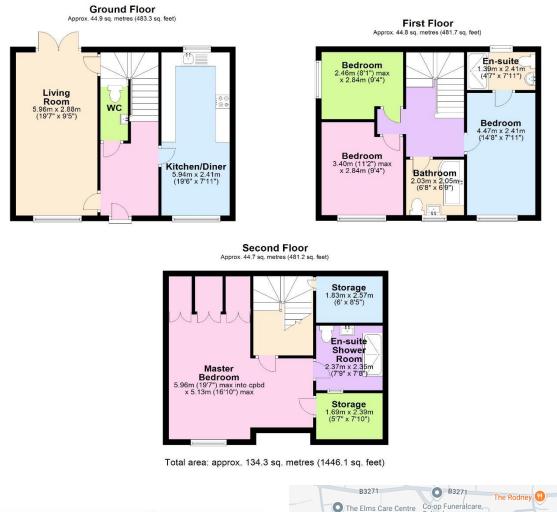

The property is set over three floors and has been stylishly designed by the developer and wonderfully maintained by the current vendor.

Situated not far from local schools, bus stops & amenities the property is light and airy throughout and has an abundance of features on offer. They include; a double width driveway, a motorcycle garage & bin store, a dual-aspect living room with storage and French doors to the garden, a contemporary kitchen/diner with space for dining table and chairs, entrance hallway and downstairs toilet.

On the first floor there is a gorgeous family bathroom as well as three great sized bedrooms, the largest of which boasts a stylish en-suite shower room with walk-in double shower cubicle.

The second floor houses the stunning master bedroom with deep fitted wardrobes, two additional storage spaces and another attractive en-suite shower room with walk-in double shower!

The property also benefits from an enclosed 'low-maintenance' rear garden with feature pond and detached garden shed

A unique offering in the current marketplace and one not to be missed! Call today to book your viewing.