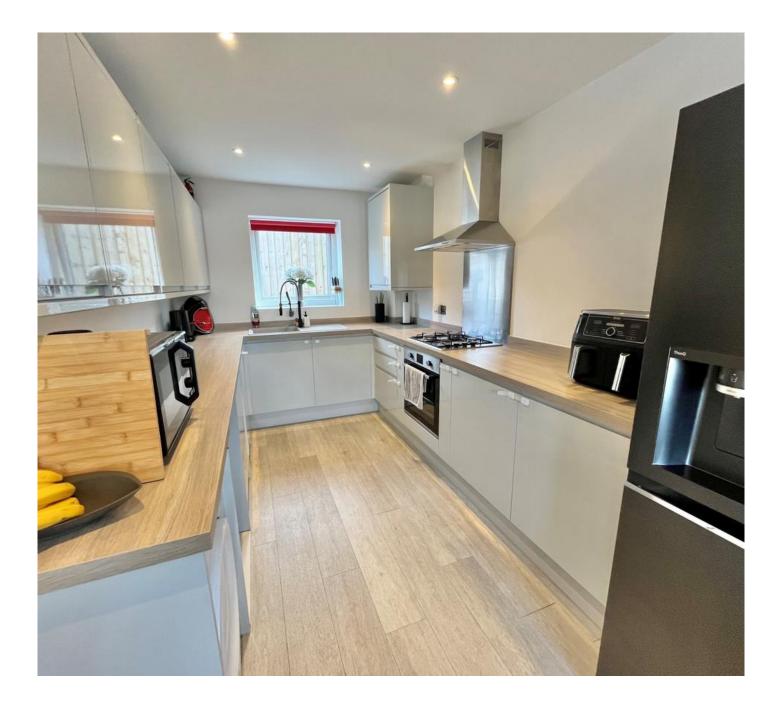

The property is set over three floors and has been stylishly designed by the developer and wonderfully maintained by the current vendor.

Situated not far from local schools, bus stops & amenities the property is light and airy throughout and has an abundance of features on offer. They include; a double width driveway, a motorcycle garage & bin store, a dual-aspect living room with storage and French doors to the garden, a contemporary kitchen/diner with space for dining table and chairs, entrance hallway and downstairs toilet.