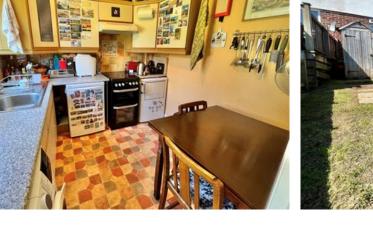

Situated in the popular Lower Burraton area of Saltash, this wonderful apartment benefits from a newly renewed long lease (appox. 146 years) with no service charges or ground rent!!

Additional features include; a dual aspect living room with gas fire and French doors to the garden, a fab raised deck over looking the lawn, a garden shed, additional storage shed at the front, a double bedroom with built in cupboard, fitted kitchen with room for a breakfast table and chairs, shower room, electric storage heaters, double glazing and more!