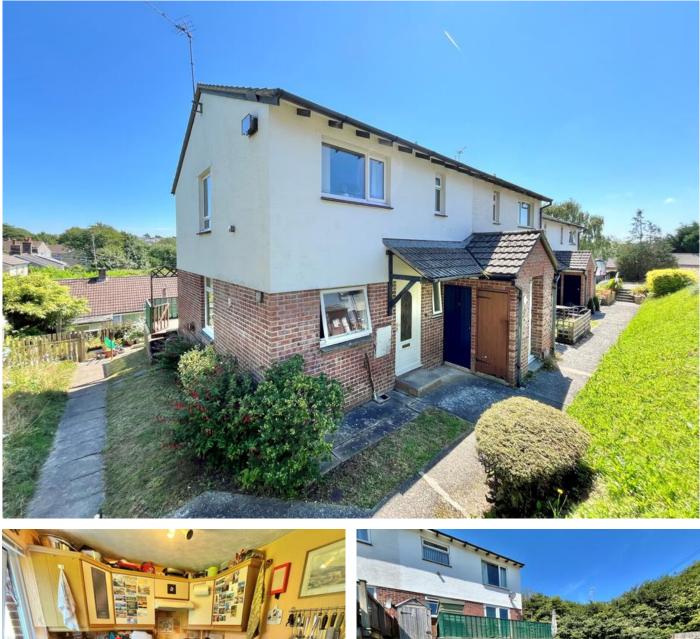

Spire Hill Park, Lower Burraton, Saltash

1 👬 1 🚔

**BELVOIR!** 

Guide price £127,500

1

Situated in the popular Lower Burraton area of Saltash, this wonderful apartment benefits from a newly renewed long lease (appox. 146 years) with no service charges or ground rent!!

Additional features include; a dual aspect living room with gas fire and French doors to the garden, a fab raised deck over looking the lawn, a garden shed, additional storage shed at the front, a double bedroom with built in cupboard, fitted kitchen with room for a breakfast table and chairs, shower room, electric storage heaters, double glazing and more!