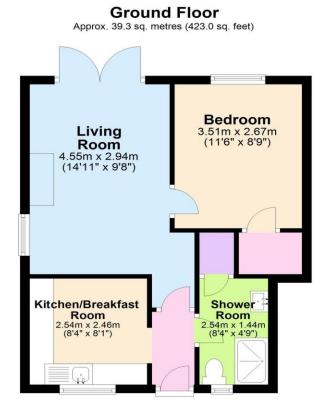

Situated in the popular Lower Burraton area of Saltash, this wonderful apartment benefits from a newly renewed long lease (appox. 146 years) with no service charges or ground rent!!

Additional features include; a dual aspect living room with gas fire and French doors to the garden, a fab raised deck over looking the lawn, a garden shed, additional storage shed at the front, a double bedroom with built in cupboard, fitted kitchen with room for a breakfast table and chairs, shower room, electric storage heaters, double glazing and more!

Total area: approx. 39.3 sq. metres (423.0 sq. feet)

We endeavour to make our sales particulars accurate and reliable, however, they do not constitute or form part of an offer or any contract and none is to be relied upon as statements of representation or fact. Any services, systems and appliances listed in this specification have not been tested by us and no guarantee as to their operating ability or efficiency is given. All measurements have been taken as a guide to prospective buyers only, and are not precise. If you require clarification or further information on any points, please contact us, especially if you are travelling some distance to view. Fixtures and fittings other than those mentioned are to be agreed with the seller by separate negotiation.