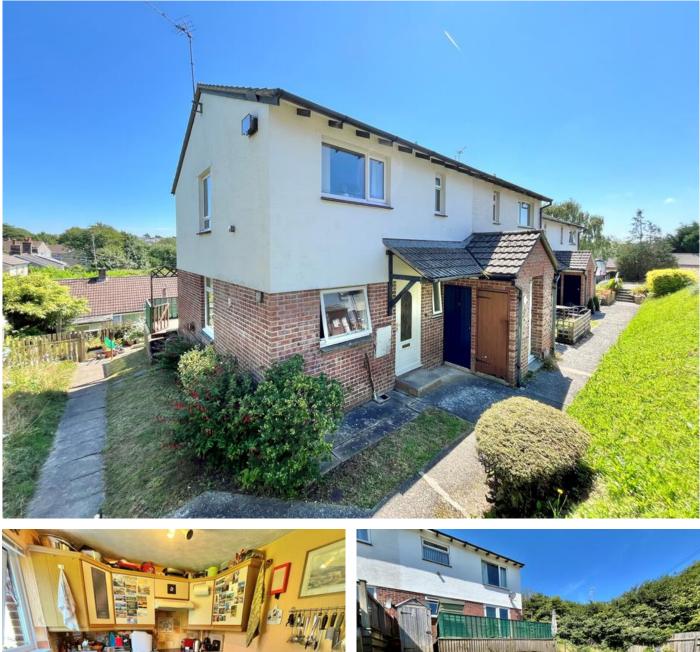

Spire Hill Park, Lower Burraton, Saltash

1 👬 1 🚔

**BELVOIR!** 

Guide price £140,000

1

Situated in the popular Lower Burraton area of Saltash, this wonderful apartment benefits from a newly renewed long lease (appox. 146 years) with no service charges or ground rent!!

Additional features include; a dual aspect living room with gas fire and French doors to the garden, a fab raised deck over looking the lawn, a garden shed, additional storage shed at the front, a double bedroom with built in cupboard, fitted kitchen with room for a breakfast table and chairs, shower room, electric storage heaters, double glazing and more!

Saltash is a picturesque town that lies just across the River Tamar from Plymouth and is often referred to as the "Gateway to Cornwall". The town centre itself provides many shops and the doctors, dentists, library and leisure centre are all close by. There are four primary schools, a college and secondary school, along with a local health centre and many places of worship. South East Cornwall boasts many waterside villages such as St Germans and Cargreen, all within easy commuting distance to Saltash and the City of Plymouth.