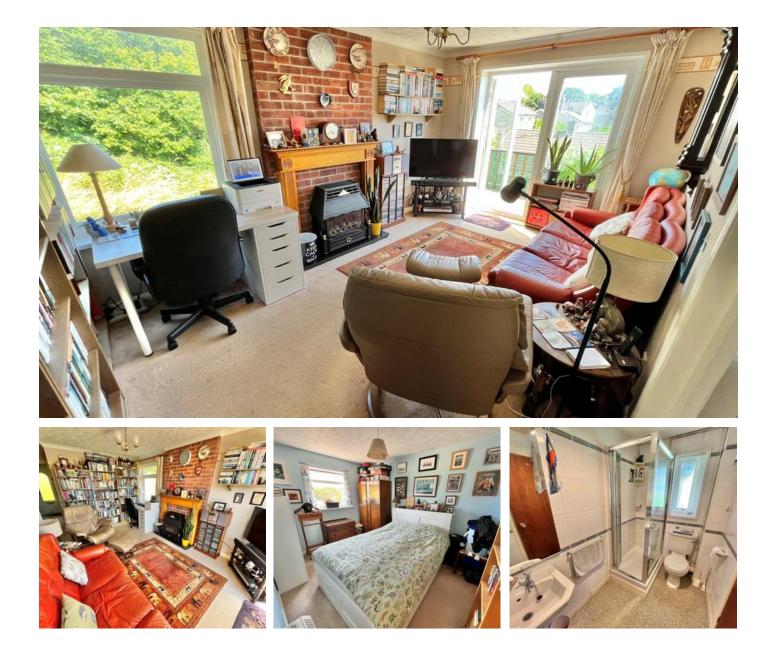

Situated in the popular Lower Burraton area of Saltash, this wonderful apartment benefits from a newly renewed long lease (appox. 146 years) with no service charges or ground rent!!

Additional features include; a dual aspect living room with gas fire and French doors to the garden, a fab raised deck over looking the lawn, a garden shed, additional storage shed at the front, a double bedroom with built in cupboard, fitted kitchen with room for a breakfast table and chairs, shower room, electric storage heaters, double glazing and more!