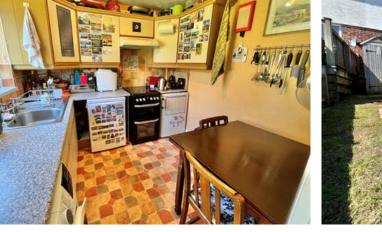

Situated in the popular Lower Burraton area of Saltash, this wonderful apartment benefits from a newly renewed long lease (appox. 146 years) with no service charges or ground rent!!

Additional features include; a dual aspect living room with gas fire and French doors to the garden, a fab raised deck over looking the lawn, a garden shed, additional storage shed at the front, a double bedroom with built in cupboard, fitted kitchen with room for a breakfast table and chairs, shower room, electric storage heaters, double glazing and more!