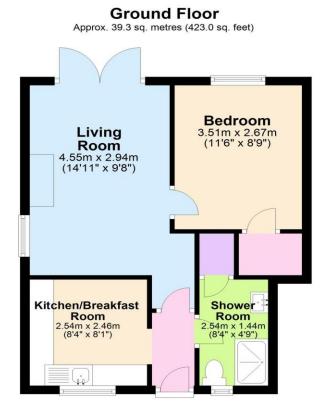

## **Key Features**

- > One Bedroom Ground Floor Apartment
- > Off Road Parking Space
- > Private Decking
- > Garden & Storage Shed
- > Electric Storage Heaters & Gas Fire

A lovely ground floor apartment with garden and off-road parking!

Situated in the popular Lower Burraton area of Saltash, this wonderful apartment benefits from a newly renewed long lease (appox. 146 years) with no service charges or ground rent!!

Additional features include; a dual aspect living room with gas fire and French doors to the garden, a fab raised deck over looking the lawn, a garden shed, additional storage shed at the front, a double bedroom with built in cupboard, fitted kitchen with room for a breakfast table and chairs, shower room, electric storage heaters, double glazing and more!

Total area: approx. 39.3 sq. metres (423.0 sq. feet)

We endeavour to make our sales particulars accurate and reliable, however, they do not constitute or form part of an offer or any contract and none is to be relied upon as statements of representation or fact. Any services, systems and appliances listed in this specification have not been tested by us and no guarantee as to their operating ability or efficiency is given. All measurements have been taken as a guide to prospective buyers only, and are not precise. If you require clarification or further information on any points, please contact us, especially if you are travelling some distance to view. Fixtures and fittings other than those mentioned are to be agreed with the seller by separate negotiation.