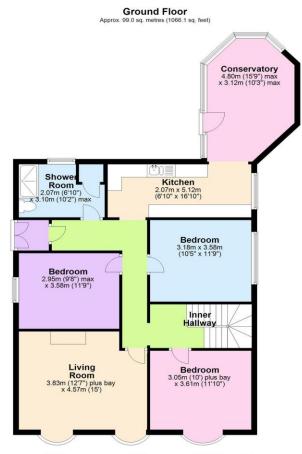

Additional features include; driveway parking for multiple vehicles, a substantial loft conversion with superb master bedroom, a versatile landing/ office/ storage area & bathroom with free standing bath and separate walk-in shower!

On the ground floor there are three additional bedrooms, a generous living room with dual bay windows and feature fireplace, a wonderful family shower room, a dual aspect fitted kitchen with integrated appliances, a great sized conservatory overlooking the rear garden, GCH, DG & more!

Total area: approx. 147.7 sq. metres (1589.4 sq. feet)

We endeavour to make our sales particulars accurate and reliable, however, they do not constitute or form part of an offer or any contract and none is to be relied upon as statements of representation or fact. Any services, systems and appliances listed in this specification have not been tested by us and no guarantee as to their operating ability or efficiency is given. All measurements have been taken as a guide to prospective buyers only, and are not precise. If you require clarification or further information on any points, please contact us, especially if you are travelling some distance to view. Fixtures and fittings other than those mentioned are to be agreed with the seller by separate negotiation.