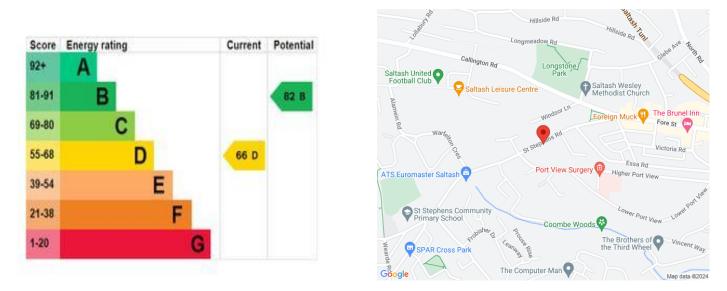

Freehold : Council Tax Band D EPC Rating D

Saltash is a picturesque town that lies just across the River Tamar from Plymouth and is often referred to as the "Gateway to Cornwall". The town centre itself provides many shops and the doctors, dentists, library and leisure centre are all close by. There are four primary schools, a college and secondary school, along with a local health centre and many places of worship. South East Cornwall boasts many waterside villages such as St Germans and Cargreen, all within easy commuting distance to Saltash and the City of Plymouth.