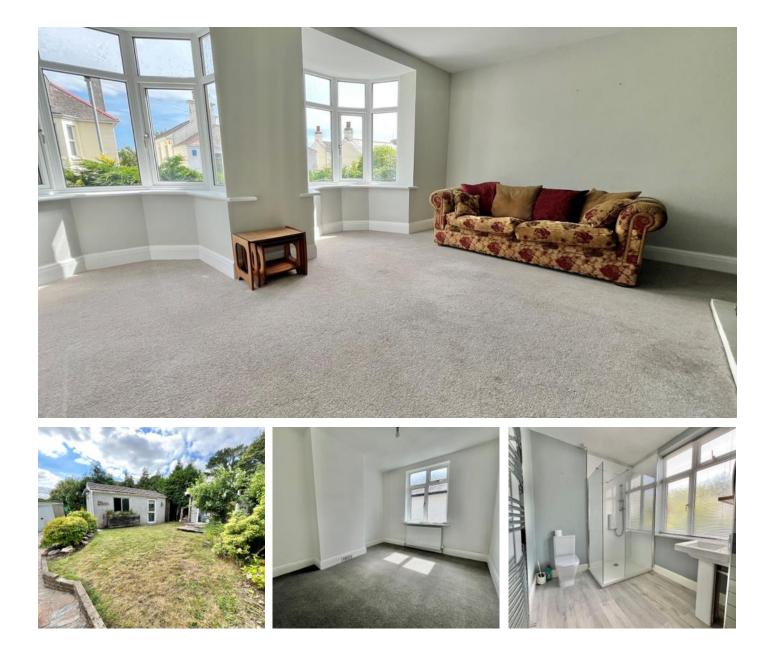

#### \*\*\* NO ONWARD CHAIN! \*\*\*

A recently renovated, four double-bedroom detached bungalow with spacious accommodation throughout!

This immaculately presented home is situated on a generous plot and located only a short walk from Saltash town centre and amenities.

On the ground floor there are three additional bedrooms, a generous living room with dual bay windows and feature fireplace, a wonderful family shower room, a dual aspect fitted kitchen with integrated appliances, a great sized conservatory overlooking the rear garden, GCH, DG & more!