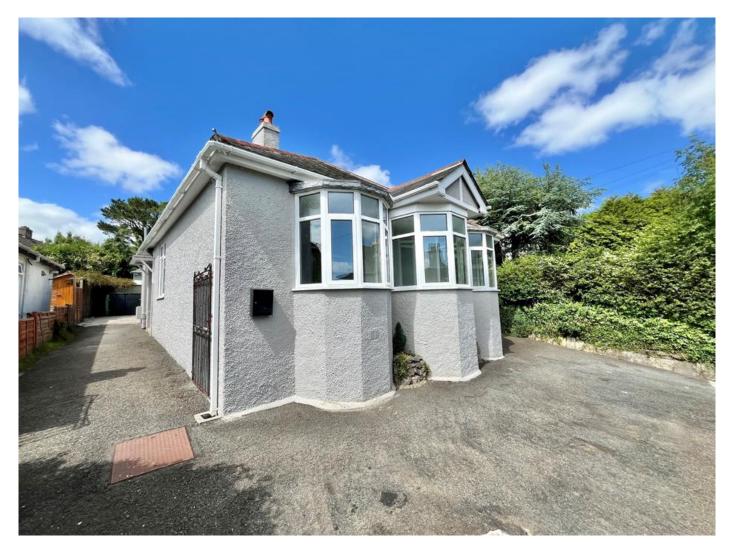

### St Stephens Road , Saltash

Guide price £359,500

#### \*\*\* NO ONWARD CHAIN! \*\*\*

A recently renovated, four double-bedroom detached bungalow with spacious accommodation throughout!

This immaculately presented home is situated on a generous plot and located only a short walk from Saltash town centre and amenities.

The property also benefits from a fantastic rear garden offering a high degree of privacy and featuring lawn and patio areas just perfect for entertaining and al fresco dining! There is also a summer house, garden shed and single garage with garage door, side entrance and window. This impressive home offers something truly unique in the current marketplace and viewings are most highly recommended! Call today to book your viewing!!