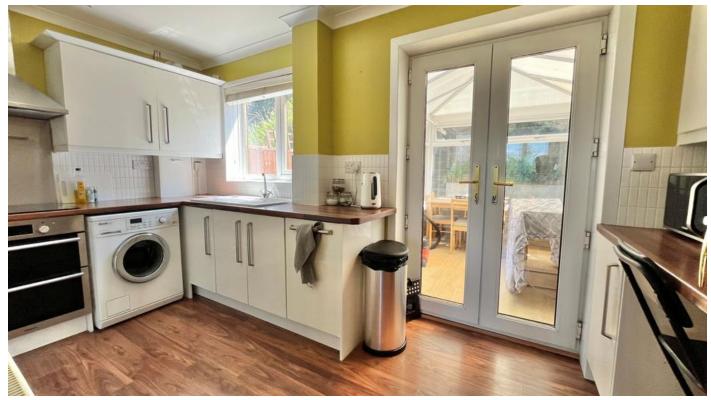

Features include; far reaching countryside views, off road parking, an eclosed rear garden with decking, patio and shed, living room, stylish kitchen/breakfast room, versatile conservatory, contemporary shower room with 'walk-in' double shower cubicle, two bedrooms with storage,