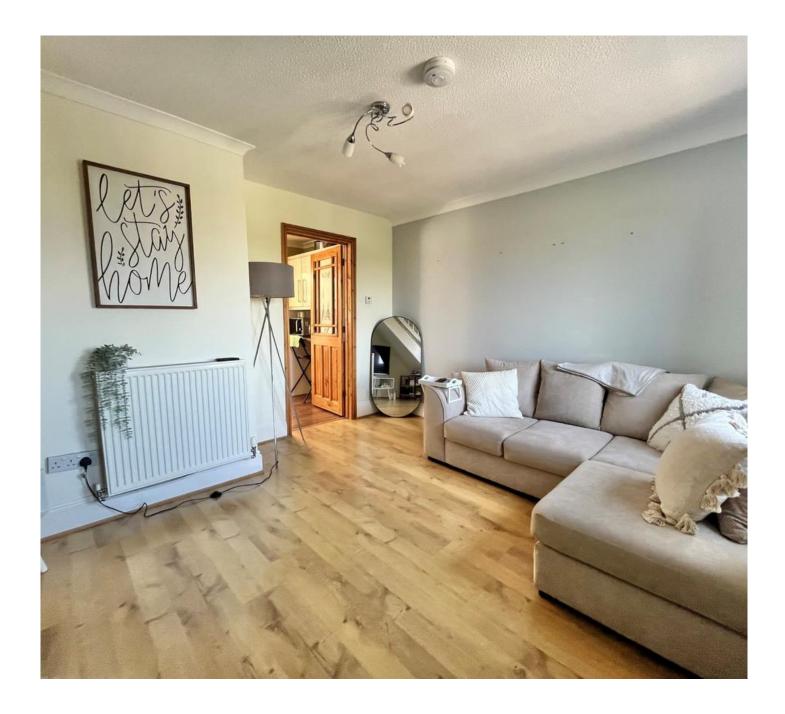

Features include; far reaching countryside views, off road parking, an eclosed rear garden with decking, patio and shed, living room, stylish kitchen/breakfast room, versatile conservatory, contemporary shower room with 'walk-in' double shower cubicle, two bedrooms with storage,

GCH, DG & more!

The property is light and airy throughout and viewings are most highly recommended!