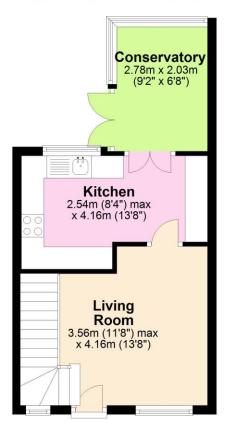

## **Ground Floor**

Approx. 29.1 sq. metres (313.1 sq. feet)

First Floor

Approx. 23.1 sq. metres (248.5 sq. feet)

We endeavour to make our sales particulars accurate and reliable, however, they do not constitute or form part of an offer or any contract and none is to be relied upon as statements of representation or fact. Any services, systems and appliances listed in this specification have not been tested by us and no guarantee as to their operating ability or efficiency is given. All measurements have been taken as a guide to prospective buyers only, and are not precise. If you require clarification or further information on any points, please contact us, especially if you are travelling some distance to view. Fixtures and fittings other than those mentioned are to be agreed with the seller by separate negotiation.