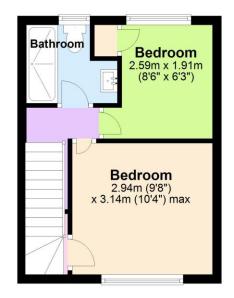

## **Ground Floor**

Approx. 29.1 sq. metres (313.1 sq. feet)

First Floor

Approx. 23.1 sq. metres (248.5 sq. feet)

We endeavour to make our sales particulars accurate and reliable, however, they do not constitute or form part of an offer or any contract and none is to be relied upon as statements of representation or fact. Any services, systems and appliances listed in this specification have not been tested by us and no guarantee as to their operating ability or efficiency is given. All measurements have been taken as a guide to prospective buyers only, and are not precise. If you require clarification or further information on any points, please contact us, especially if you are travelling some distance to view. Fixtures and fittings other than those mentioned are to be agreed with the seller by separate negotiation.