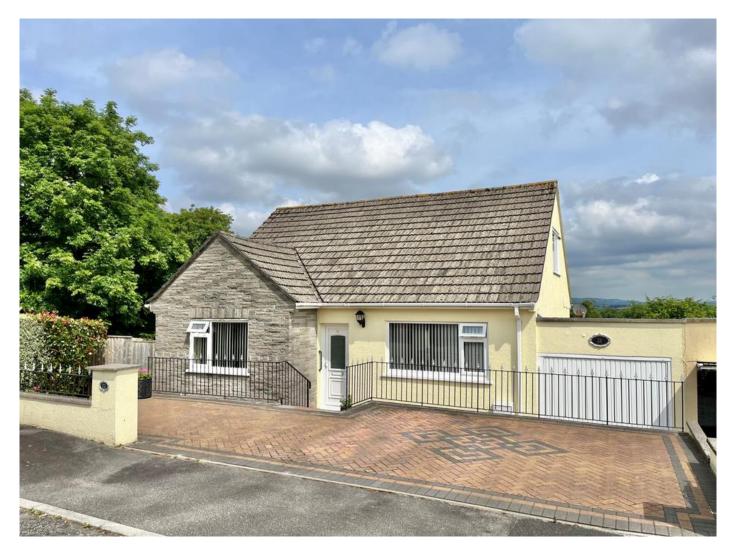

### Clear View, Saltash

Belvoir are very pleased to present this wonderful, three double bedroom detached home located in a highly popular road with far reaching river and countryside views!

This delightful property is immaculately presented throughout and boasts an array of salient features that include; a level brickpaved driveway for multiple vehicles, a single garage (no vehicle access), a fabulous living room with fireplace and large window overlooking the garden, a stunning modern kitchen opening into a separate dining room, a stylish downstairs shower room, a double bedroom downstairs, two further double bedrooms with excellent fitted wardrobes on the first floor one with a stylish en-suite shower room.

A large cellar with utility area and lots of storage room, an absolutely gorgeous rear garden with lawn, patio and decked area - just perfect for gardening, entertaining and al fresco dining! The property also benefits from gas central heating and double glazing.