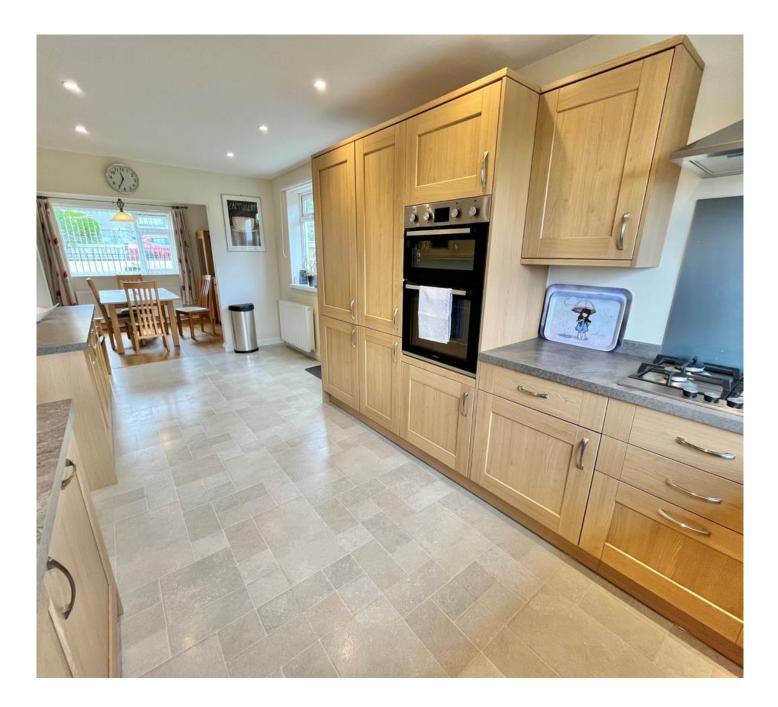

Belvoir are very pleased to present this wonderful, three double bedroom detached home located in a highly popular road with far reaching river and countryside views!

This delightful property is immaculately presented throughout and boasts an array of salient features that include; a level brickpaved driveway for multiple vehicles, a single garage (no vehicle access), a fabulous living room with fireplace and large window overlooking the garden, a stunning modern kitchen opening into a separate dining room, a stylish downstairs shower room, a double bedroom downstairs, two further double bedrooms with excellent fitted wardrobes on the first floor one with a stylish en-suite shower room.