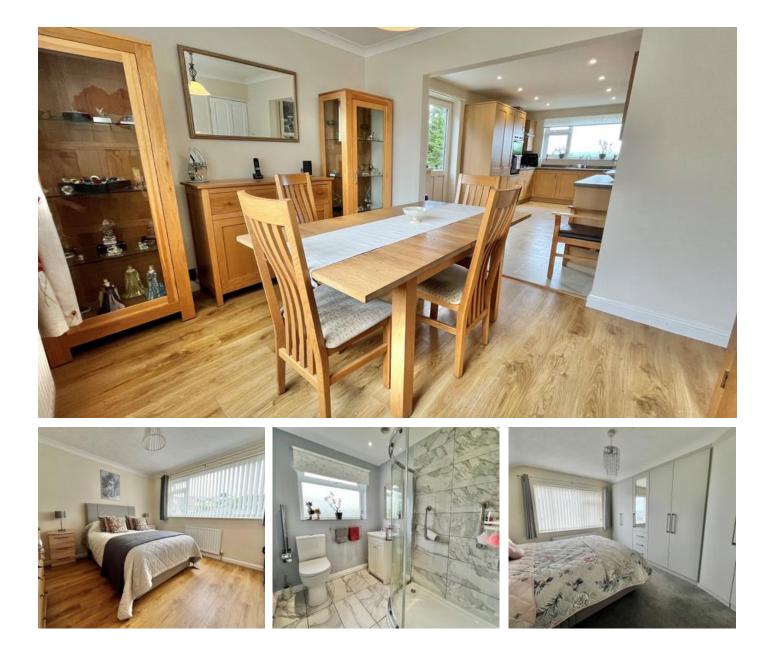

Belvoir are very pleased to present this wonderful, three double bedroom detached home located in a highly popular road with far reaching river and countryside views!

This delightful property is immaculately presented throughout and boasts an array of salient features that include; a level brickpaved driveway for multiple vehicles, a single garage (no vehicle access), a fabulous living room with fireplace and large window overlooking the garden, a stunning modern kitchen opening into a separate dining room, a stylish downstairs shower room, a double bedroom downstairs, two further double bedrooms with excellent fitted wardrobes on the first floor one with a stylish en-suite shower room.

A large cellar with utility area and lots of storage room, an absolutely gorgeous rear garden with lawn, patio and decked area - just perfect for gardening, entertaining and al fresco dining! The property also benefits from gas central heating and double glazing.