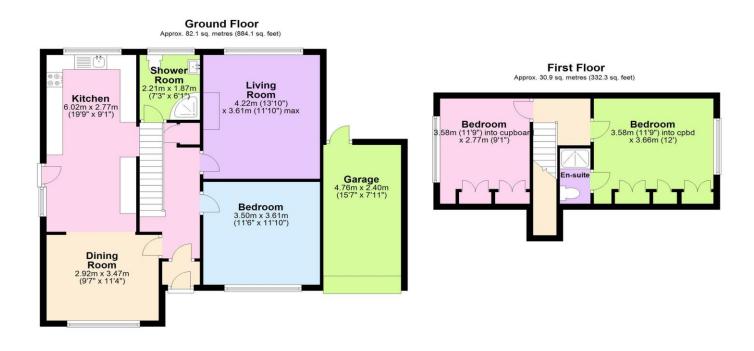

#### Total area: approx. 113.0 sq. metres (1216.4 sq. feet)

We endeavour to make our sales particulars accurate and reliable, however, they do not constitute or form part of an offer or any contract and none is to be relied upon as statements of representation or fact. Any services, systems and appliances listed in this specification have not been tested by us and no guarantee as to their operating ability or efficiency is given. All measurements have been taken as a guide to prospective buyers only, and are not precise. If you require clarification or further information on any points, please contact us, especially if you are travelling some distance to view. Fixtures and fittings other than those mentioned are to be agreed with the seller by separate negotiation.