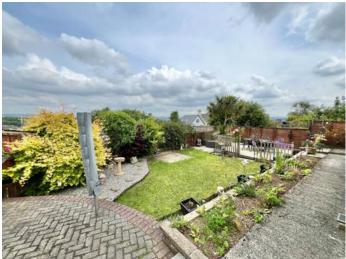

A large cellar with utility area and lots of storage room, an absolutely gorgeous rear garden with lawn, patio and decked area - just perfect for gardening, entertaining and al fresco dining! The property also benefits from gas central heating and double glazing.