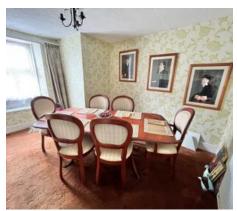

## **Key Features**

- Spacious Semi-Detached Cottage
- Living Room With Fireplace & Bay Window
- > Second Reception Room
- > Kitchen/Diner
- > Garden Room With Utilities

A spacious and characterful semi-detached cottage situated near to local shops, bus stops and amenities!

This wonderful home enjoys generous room sizes and a good-sized private garden. Additional features include; a living room with wooden flooring, attractive fireplace and bay window, a separate reception room, a great sized kitchen/diner, a handy garden room with utility area, three good sized bedrooms, a family bathroom and an en-suite shower room! Mains gas, electric & water. On street parking.