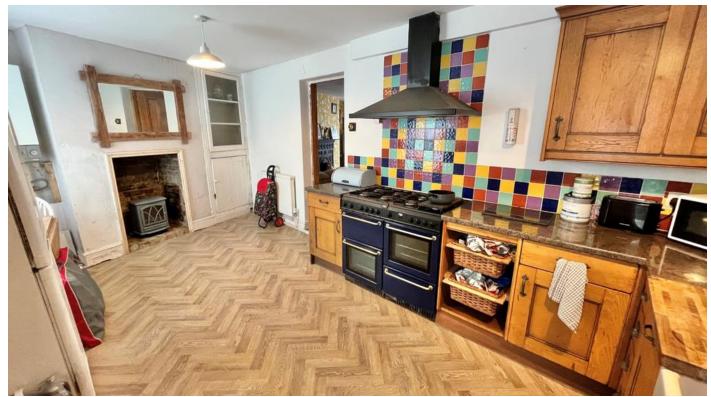

## **Key Features**

- Spacious Semi-Detached Cottage
- Living Room With Fireplace & Bay Window
- > Second Reception Room
- > Kitchen/Diner
- > Garden Room With Utilities

A spacious and characterful semi-detached cottage situated near to local shops, bus stops and amenities!

This wonderful home enjoys generous room sizes and a good-sized private garden. Additional features include; a living room with wooden flooring, attractive fireplace and bay window, a separate reception room, a great sized kitchen/diner, a handy garden room with utility area, three good sized bedrooms, a family bathroom and an en-suite shower room! Mains gas, electric & water. On street parking.