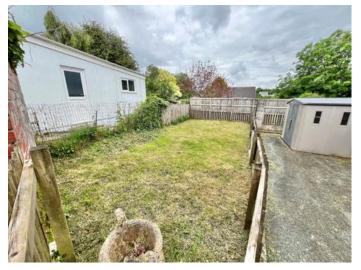

This wonderful home enjoys generous room sizes and a good-sized private garden. Additional features include; a living room with wooden flooring, attractive fireplace and bay window, a separate reception room, a great sized kitchen/diner, a handy garden room with utility area, three good sized bedrooms, a family bathroom and an en-suite shower room! Mains gas, electric & water. On street parking.