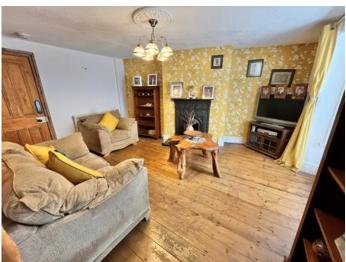

This wonderful home enjoys generous room sizes and a good-sized private garden. Additional features include; a living room with wooden flooring, attractive fireplace and bay window, a separate reception room, a great sized kitchen/diner, a handy garden room with utility area, three good sized bedrooms, a family bathroom and an en-suite shower room! Mains gas, electric & water. On street parking.