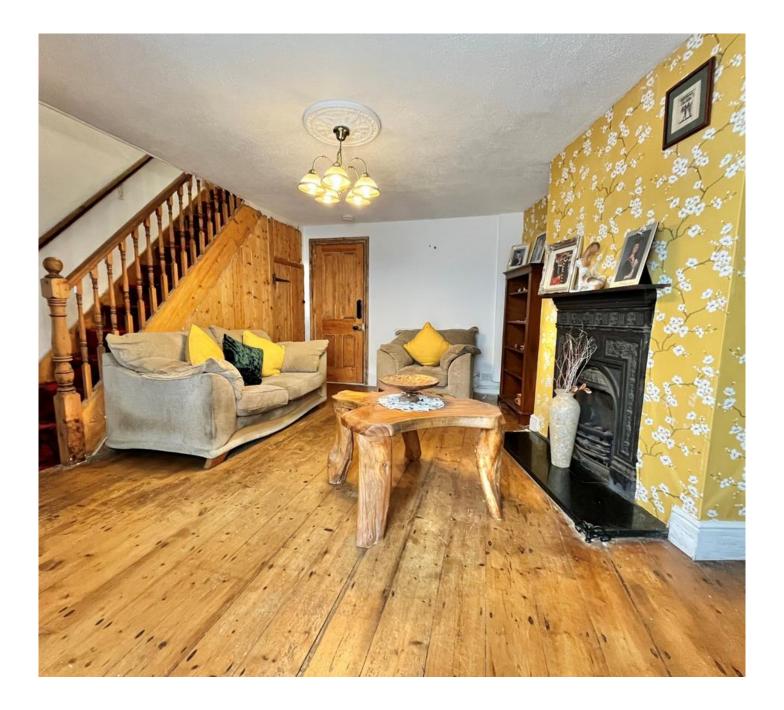

This wonderful home enjoys generous room sizes and a good-sized private garden. Additional features include; a living room with wooden flooring, attractive fireplace and bay window, a separate reception room, a great sized kitchen/diner, a handy garden room with utility area, three good sized bedrooms, a family bathroom and an en-suite shower room! Mains gas, electric & water. On street parking.