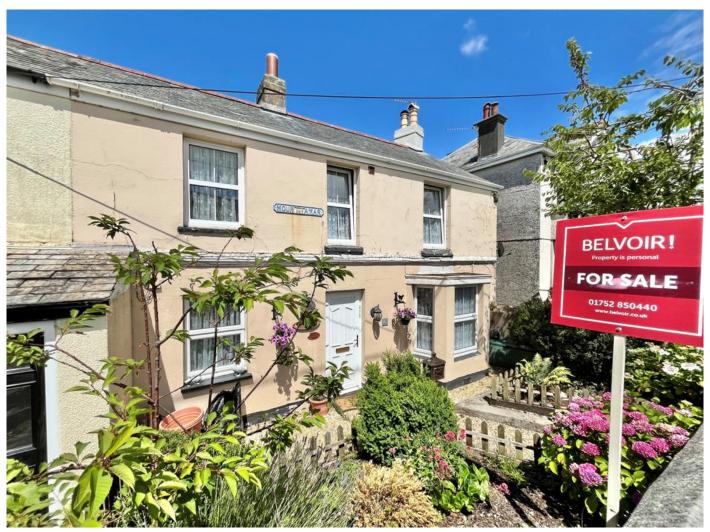

3 2 2 2

Freehold: Council Tax Band C **EPC Rating TBC** 

New Road, Saltash

**BELVOIR!** 

## **Key Features**

- Spacious Semi-Detached Cottage
- Living Room With Fireplace & Bay Window
- > Second Reception Room
- > Kitchen/Diner
- > Garden Room With Utilities

A spacious and characterful semi-detached cottage situated near to local shops, bus stops and amenities!

This wonderful home enjoys generous room sizes and a good-sized private garden. Additional features include; a living room with wooden flooring, attractive fireplace and bay window, a separate reception room, a great sized kitchen/diner, a handy garden room with utility area, three good sized bedrooms, a family bathroom and an en-suite shower room! Mains gas, electric & water. On street parking.