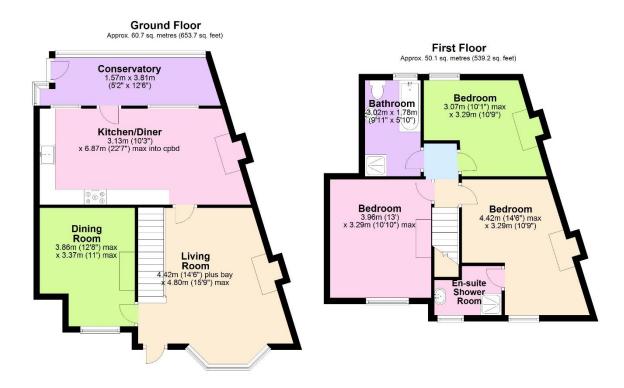

Total area: approx. 110.8 sq. metres (1193.0 sq. feet)

We endeavour to make our sales particulars accurate and reliable, however, they do not constitute or form part of an offer or any contract and none is to be relied upon as statements of representation or fact. Any services, systems and appliances listed in this specification have not been tested by us and no guarantee as to their operating ability or efficiency is given. All measurements have been taken as a guide to prospective buyers only, and are not precise. If you require clarification or further information on any points, please contact us, especially if you are travelling some distance to view. Fixtures and fittings other than those mentioned are to be agreed with the seller by separate negotiation.