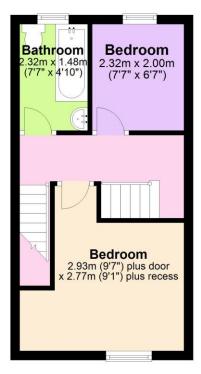

nd is offered for sale with NO ONWARD CHAIN!

Additional features include; close proximity to St Michael's Church, The Bullers Arms and Landrake Post Office, living room with beams, an attractive dual-aspect kitchen/breakfast room, two bedrooms, family bathroom, versatile LOFT ROOM, original features, electric heaters & more! This property would make a FANTASTIC FIRST TIME BUY OR INVESMENT and viewings are most highly recommended!









Landrake is a sought after village only 4 miles from Saltash and easily commutable to Plymouth.

The village boasts a superb primary school, pub, village hall, church and shop. Bus services, Rural countryside abounds with lovely walks.

## First Floor

Approx. 25.5 sq. metres (274.4 sq. feet)

## Ground Floor

Approx. 23.3 sq. metres (250.7 sq. feet)





## Second Floor Approx. 16.2 sq. metres (174.8 sq. feet)



Total area: approx. 65.0 sq. metres (699.8 sq. feet)





We endeavour to make our sales particulars accurate and reliable, however, they do not constitute or form part of an offer or any contract and none is to be relied upon as statements of representation or fact. Any services, systems and appliances listed in this specification have not been tested by us and no guarantee as to their operating ability or efficiency is given. All measurements have been taken as a guide to prospective buyers only, and are not precise. If you require clarification or further information on any points, please contact us, especially if you are travelling some distance to view. Fixtures and fittings other than those mentioned are to be agreed with