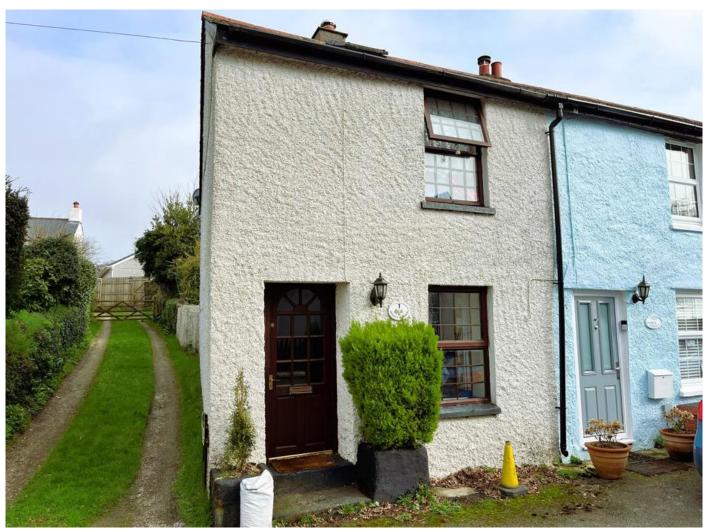

2 1 1 1

Freehold: Council Tax Band B **EPC** Rating E

Wesley Terrace, Saltash

**BELVOIR!** 

## **Key Features**

- > Two Bedroom Character Cottage
- > Versatile Loft Room
- > Generous Rear Garden
- > Original Features
- Modern Dual-Aspect Kitchen/Breakfast Room

A charming CHARACTER cottage with a wonderful rear garden!

The property is favourably positioned near the centre of the highly popular Cornish village of Landrake and is offered for sale with NO ONWARD CHAIN!

Additional features include; close proximity to St Michael's Church, The Bullers Arms and Landrake Post Office, living room with beams, an attractive dual-aspect kitchen/breakfast room, two bedrooms, family bathroom, versatile LOFT ROOM, original features, electric heaters & more! This property would make a FANTASTIC FIRST TIME BUY OR INVESMENT and viewings are most highly recommended!