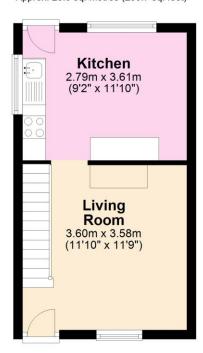

and is offered for sale with NO ONWARD CHAIN!

Additional features include; close proximity to St Michael's Church, The Bullers Arms and Landrake Post Office, living room with beams, an attractive dual-aspect kitchen/breakfast room, two bedrooms, family bathroom, versatile LOFT ROOM, original features, electric heaters & more! This property would make a FANTASTIC FIRST TIME BUY OR INVESMENT and viewings are most highly recommended!









Landrake is a sought after village only 4 miles from Saltash and easily commutable to Plymouth.

The village boasts a superb primary school, pub, village hall, church and shop. Bus services, Rural countryside abounds with lovely walks.

## First Floor

Approx. 25.5 sq. metres (274.4 sq. feet)

## Ground Floor

Approx. 23.3 sq. metres (250.7 sq. feet)





## Second Floor Approx. 16.2 sq. metres (174.8 sq. feet)



Total area: approx. 65.0 sq. metres (699.8 sq. feet)





We endeavour to make our sales particulars accurate and reliable, however, they do not constitute or form part of an offer or any contract and none is to be relied upon as statements of representation or fact. Any services, systems and appliances listed in this specification have not been tested by us and no guarantee as to their operating ability or efficiency is given. All measurements have been taken as a guide to prospective buyers only, and are not precise. If you require clarification or further information on any points, please contact us, especially if you are travelling some distance to view. Fixtures and fittings other than those mentioned are to be agreed wit