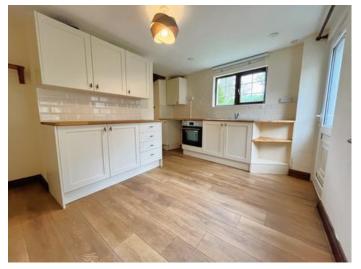

The property is favourably positioned near the centre of the highly popular Cornish village of Landrake and is offered for sale with NO ONWARD CHAIN!

Additional features include; close proximity to St Michael's Church, The Bullers Arms and Landrake Post Office, living room with beams, an attractive dual-aspect kitchen/breakfast room, two bedrooms, family bathroom, versatile LOFT ROOM, original features, electric heaters & more! This property would make a FANTASTIC FIRST TIME BUY OR INVESMENT and viewings are most highly recommended!