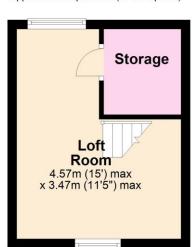

## Second Floor Approx. 16.2 sq. metres (174.8 sq. feet)

Total area: approx. 65.0 sq. metres (699.8 sq. feet)

We endeavour to make our sales particulars accurate and reliable, however, they do not constitute or form part of an offer or any contract and none is to be relied upon as statements of representation or fact. Any services, systems and appliances listed in this specification have not been tested by us and no guarantee as to their operating ability or efficiency is given. All measurements have been taken as a guide to prospective buyers only, and are not precise. If you require clarification or further information on any points, please contact us, especially if you are travelling some distance to view. Fixtures and fittings other than those mentioned are to be agreed with the seller by separate negotiation.