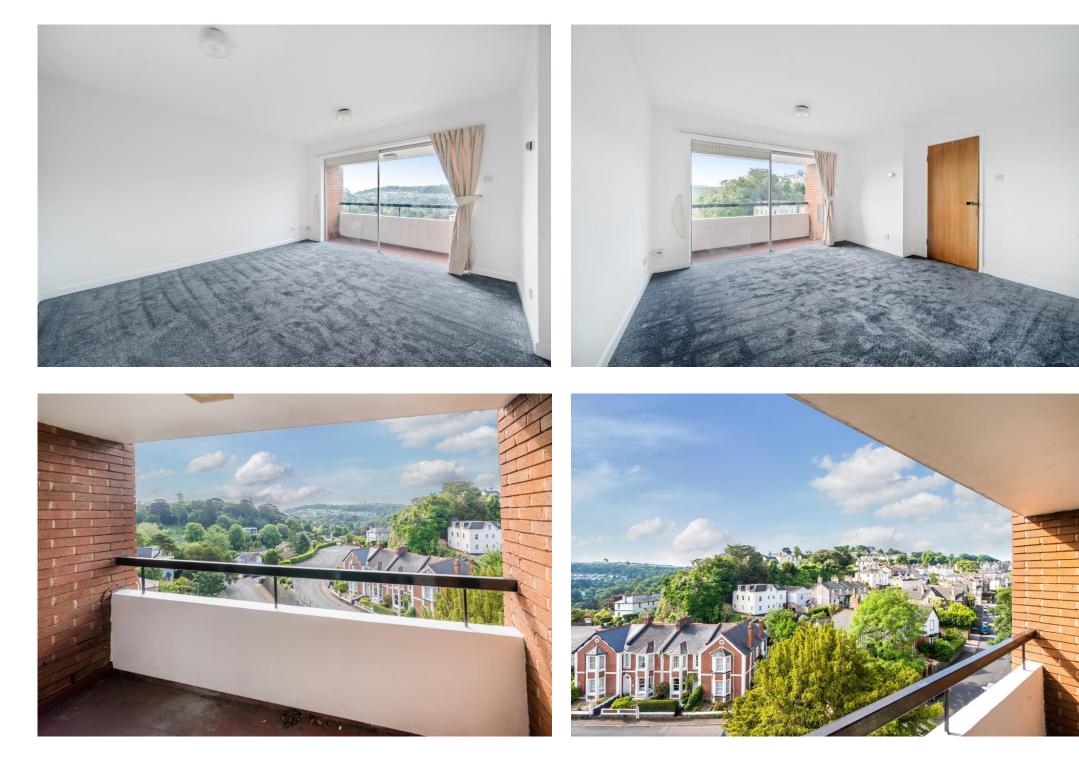

Adjacent to the kitchen is the reception room which is a lovely bright space with patio doors allowing an abundance of natural light and providing access to the balcony. This room has space for relaxing furniture to be placed for enjoyment of the view and space for a small dining table as well. Across the hallway is the bedroom which has views towards Wellswood in one direction and towards IIsham Valley in the other. This room is south facing and provides ample space for a bed, wardrobe and other furniture.

From the living room is a lovely balcony positioned for enjoyment of the views which stretch from the hillside at Stoodley Meadow, towards IIsham Valley returning to Wellswood village. The abundance of trees makes this a wonderfully verdant and attractive view with the southerly aspect ensuring maximum sunshine.