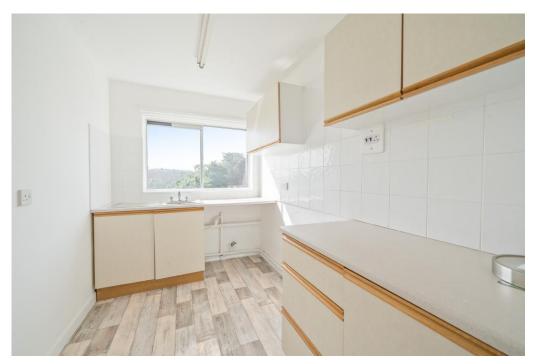

The kitchen has been fitted with a range of wall and base units with space provided for a cooker and fridge there is also space and plumbing for a washing machine. The sink is set under the window where there are views towards the valley and across the wooded hillside of Ilsham.