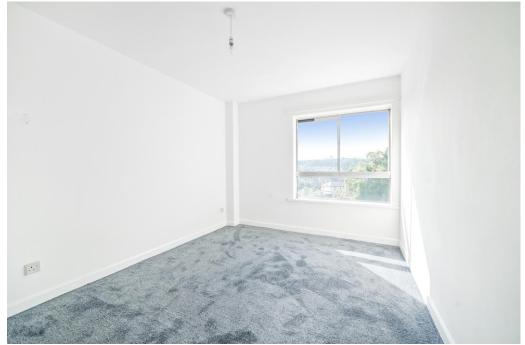

Adjacent to the kitchen is the reception room which is a lovely bright space with patio doors allowing an abundance of natural light and providing access to the balcony. This room has space for relaxing furniture to be placed for enjoyment of the view and space for a small dining table as well. Across the hallway is the bedroom which has views towards Wellswood in one direction and towards IIsham Valley in the other. This room is south facing and provides ample space for a bed, wardrobe and other furniture.