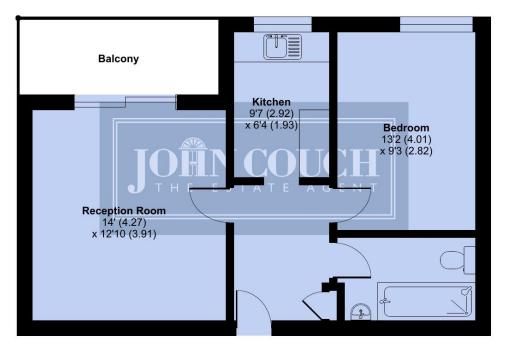

Approximate Area = 493 sq ft / 45.7 sq m For identification only - Not to scale

Floor plan produced in accordance with RICS Property Measurement Standards incorporating International Property Measurement Standards (IPMS2 Residential). © ntchecom 2024. Produced for Andrew Grant. REF: 1139926

Whilst every effort has been made to ensure the accuracy of the floor plan contained here, measurements of doors, windows, rooms and any other items are approximate and no responsibility is taken for any error, omission or mis-statement. This plan is for illustrative purposes only and should be used as such by any prospective purchaser.