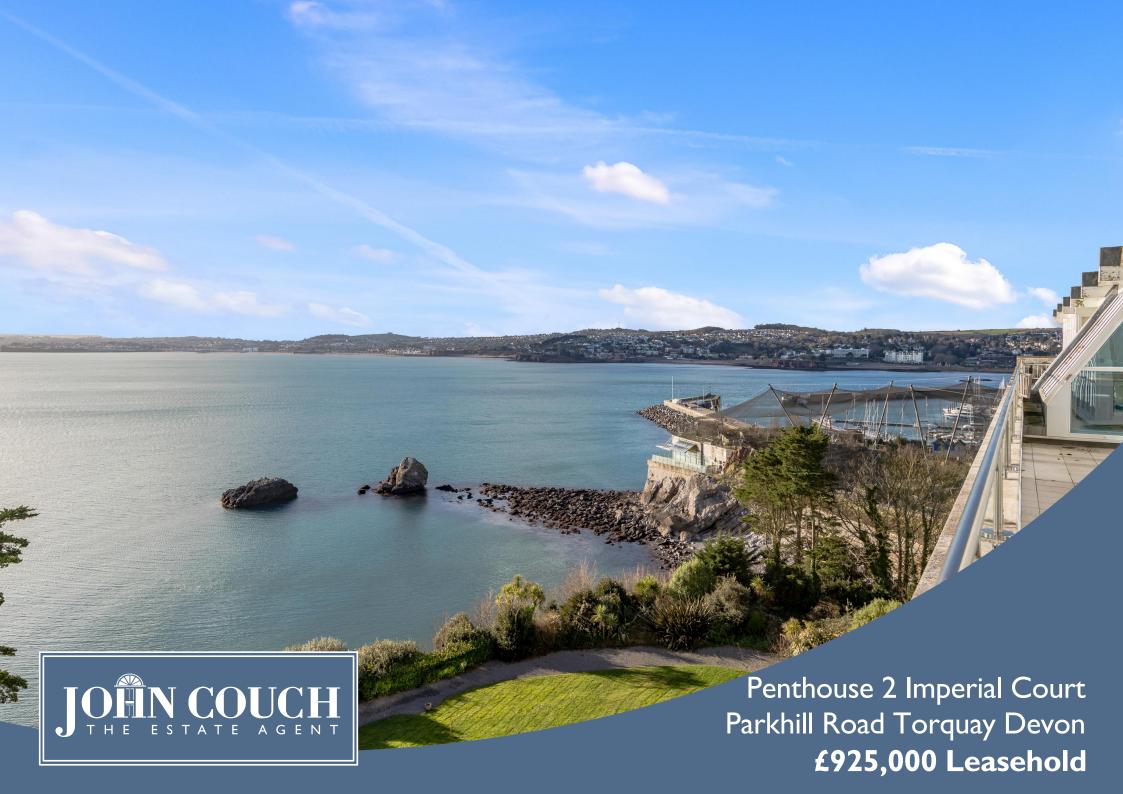

# Penthouse 2 Imperial Court Parkhill Road Torquay Devon TQ1 2EP

## £925,000 Leasehold

#### FOR SALE LEASEHOLD

The Penthouse at Imperial Court offers a dazzling and spacious apartment in one of Torquay's landmark buildings. Finished to an exacting standard with many unique features and spectacular coastal views we are delighted to present this exciting and exceptional home designed to impress.

Imperial Court is set just above the harbourside with the principle rooms taking full advantage of the spectacular ever changing views of the bay, tracking the rising sun from the east and the afternoon sun in the west. After dark the twinkling lights of the nearby harbour and waterside beckon.