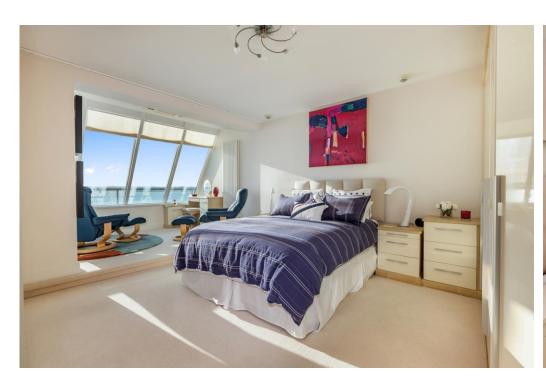

Outstanding kitchen area with Siemens appliances and wine cooler.

Separate utility room.

Principal bedroom with en-suite shower room and sitting area with full sea views and surround sound system, air conditioning.

2 further bedrooms, both with en-suite shower rooms, bedroom (2) with air conditioning. All bedrooms with fitted furniture by Hammonds.

Study with fully fitted Hammonds furniture.

Windows with Pilkington K – self-cleaning glazing.