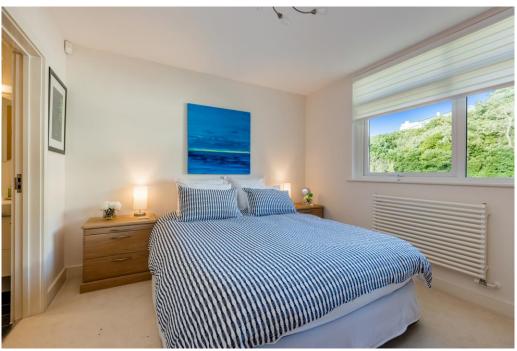

Outstanding kitchen area with Siemens appliances and wine cooler.

Separate utility room.

Principal bedroom with en-suite shower room and sitting area with full sea views and surround sound system, air conditioning.

2 further bedrooms, both with en-suite shower rooms, bedroom (2) with air conditioning. All bedrooms with fitted furniture by Hammonds.

Study with fully fitted Hammonds furniture.

Windows with Pilkington K – self-cleaning glazing.