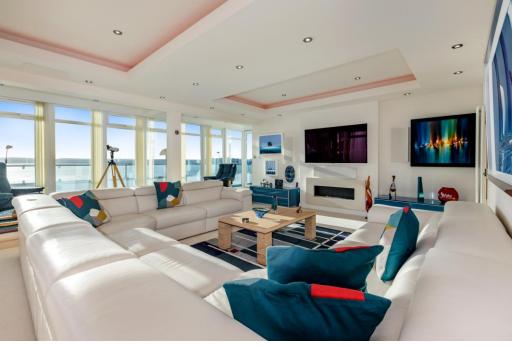

The living space provides two distinct seating zones each taking full advantage of the bay views and opening to an outside terrace. A superb modern kitchen, separate utility room, study and three en-suite bedrooms complete the accommodation.

#### PRINICPAL ACCOMMODATION

Open plan living/dining with full height windows, and access to the outside terrace. RAKO lighting system, high specification cinema surround sound, discretely mounted James speaker system, air conditioning units.