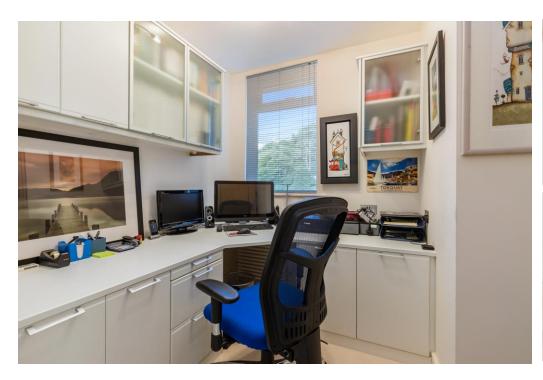

2 further bedrooms, both with en-suite shower rooms, bedroom (2) with air conditioning. All bedrooms with fitted furniture by Hammonds.

Study with fully fitted Hammonds furniture.

Windows with Pilkington K – self-cleaning glazing.