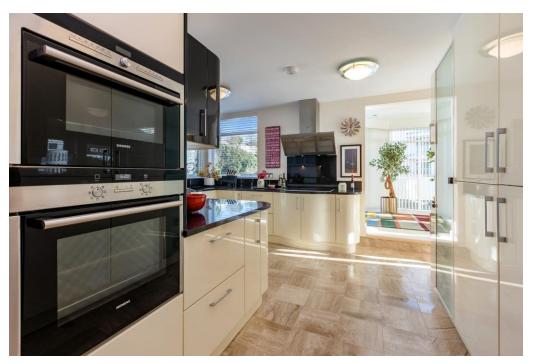

Outstanding kitchen area with Siemens appliances and wine cooler.

Separate utility room.

Principal bedroom with en-suite shower room and sitting area with full sea views and surround sound system, air conditioning.