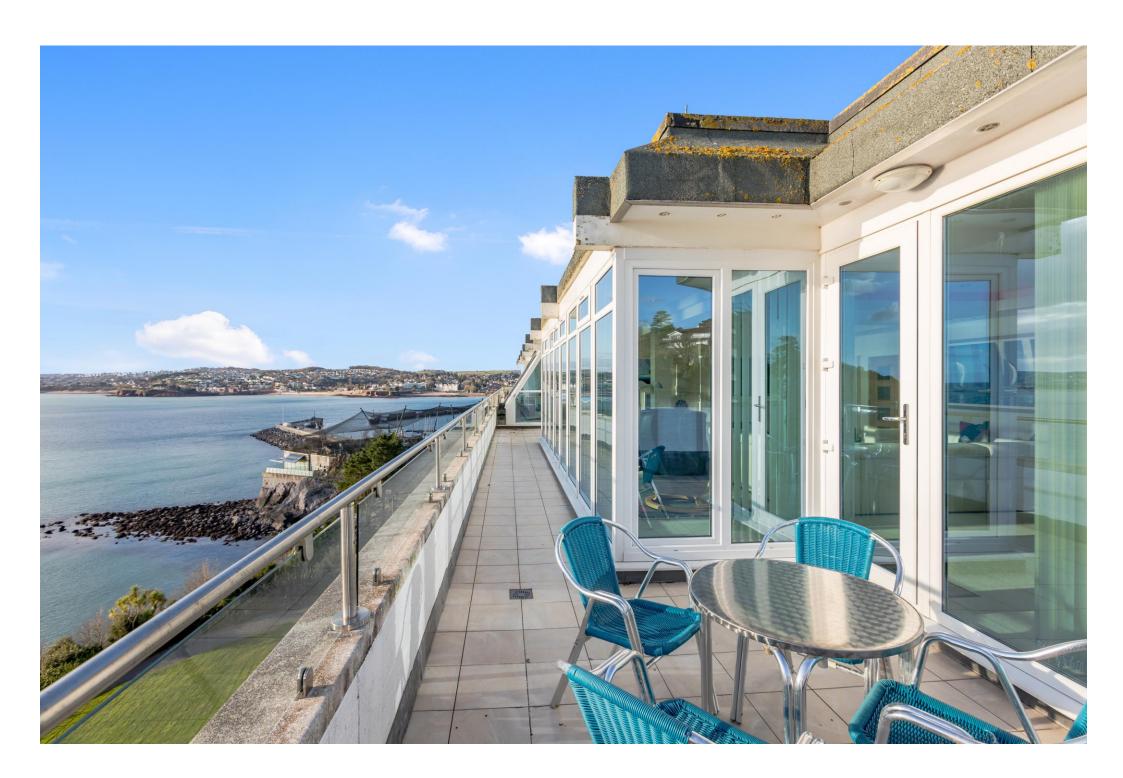

Imperial Court is set just above the harbourside with the principle rooms taking full advantage of the spectacular ever changing views of the bay, tracking the rising sun from the east and the afternoon sun in the west. After dark the twinkling lights of the nearby harbour and waterside beckon.

The living space provides two distinct seating zones each taking full advantage of the bay views and opening to an outside terrace. A superb modern kitchen, separate utility room, study and three en-suite bedrooms complete the accommodation.

#### PRINICPAL ACCOMMODATION

Open plan living/dining with full height windows, and access to the outside terrace. RAKO lighting system, high specification cinema surround sound, discretely mounted James speaker system, air conditioning units.