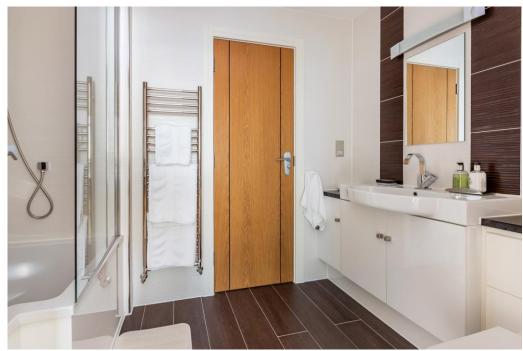

2 further bedrooms, both with en-suite shower rooms, bedroom (2) with air conditioning. All bedrooms with fitted furniture by Hammonds.

Study with fully fitted Hammonds furniture.

Windows with Pilkington K – self-cleaning glazing.