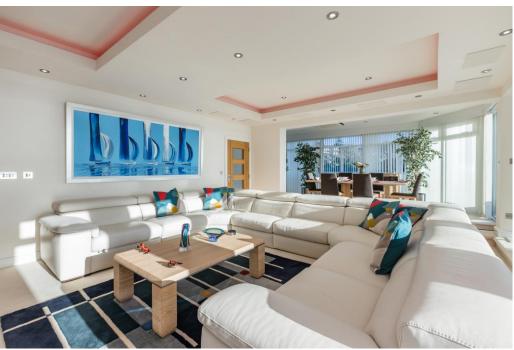

The living space provides two distinct seating zones each taking full advantage of the bay views and opening to an outside terrace. A superb modern kitchen, separate utility room, study and three en-suite bedrooms complete the accommodation.

#### PRINICPAL ACCOMMODATION

Open plan living/dining with full height windows, and access to the outside terrace. RAKO lighting system, high specification cinema surround sound, discretely mounted James speaker system, air conditioning units.