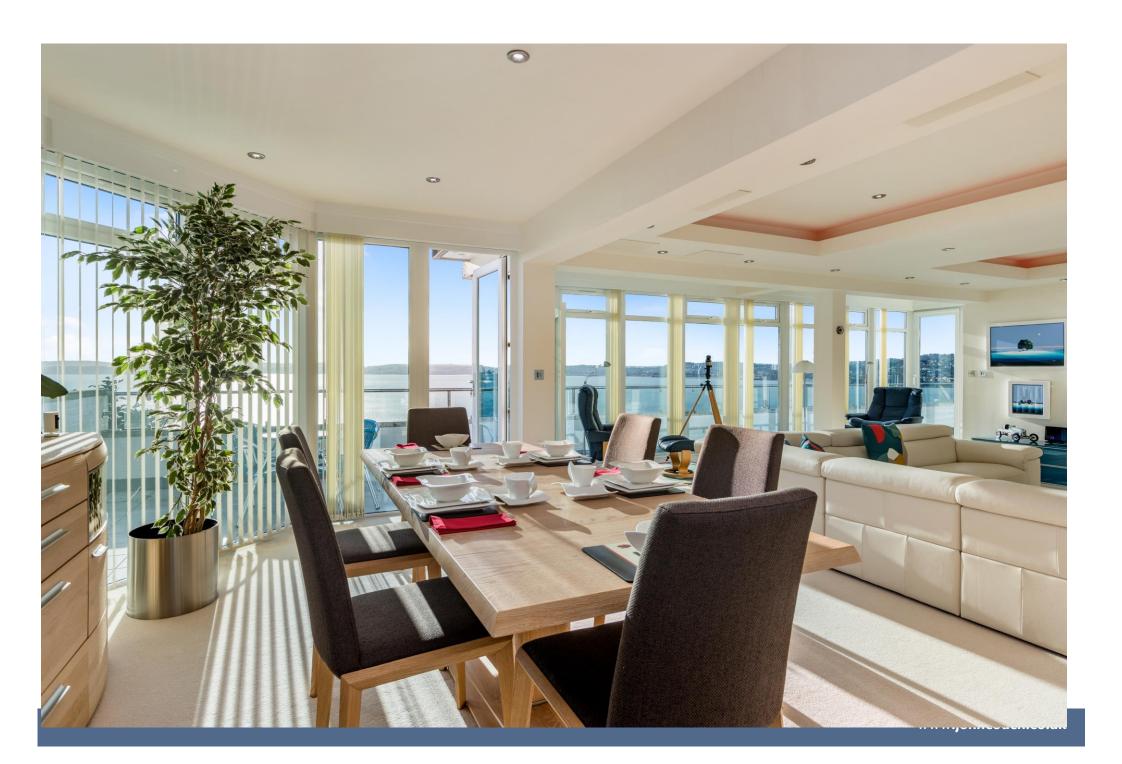

The living space provides two distinct seating zones each taking full advantage of the bay views and opening to an outside terrace. A superb modern kitchen, separate utility room, study and three en-suite bedrooms complete the accommodation.

#### PRINICPAL ACCOMMODATION

Open plan living/dining with full height windows, and access to the outside terrace. RAKO lighting system, high specification cinema surround sound, discretely mounted James speaker system, air conditioning units.