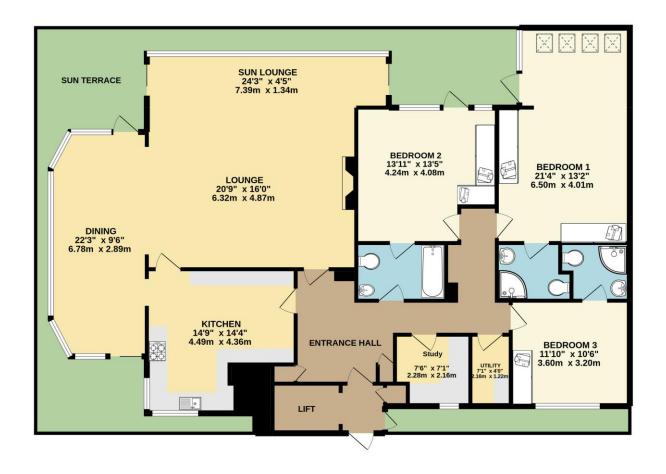

The living space provides two distinct seating zones each taking full advantage of the bay views and opening to an outside terrace. A superb modern kitchen, separate utility room, study and three en-suite bedrooms complete the accommodation.

#### PRINICPAL ACCOMMODATION

Open plan living/dining with full height windows, and access to the outside terrace. RAKO lighting system, high specification cinema surround sound, discretely mounted James speaker system, air conditioning units.

Outstanding kitchen area with Siemens appliances and wine cooler.

Separate utility room.

Principal bedroom with en-suite shower room and sitting area with full sea views and surround sound system, air conditioning.

2 further bedrooms, both with en-suite shower rooms, bedroom (2) with air conditioning. All bedrooms with fitted furniture by Hammonds.

Study with fully fitted Hammonds furniture.

Windows with Pilkington K – self-cleaning glazing.

### PENTHOUSE 2 1852 sq.ft. (172.0 sq.m.) approx.

Whilst every altering has been sended on several the occurrence of the Booplan contained in measurements of doors, whollower, some and any other items accurately one because of the Booplan contained as selected or any error omission or mis-statement. This plan is for illustrative purposes only and should be used as such by any prospective purchaser. The soften contained and politance shown have not been tested and no guarantee as to their operability or efficiency can be given.