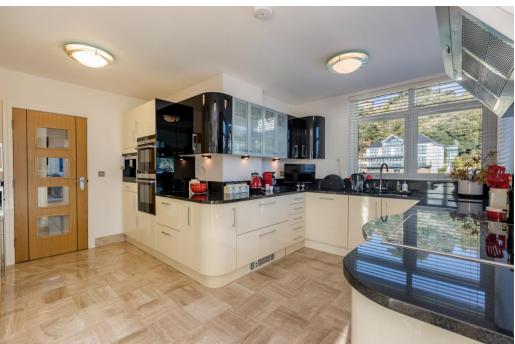

Outstanding kitchen area with Siemens appliances and wine cooler.

Separate utility room.

Principal bedroom with en-suite shower room and sitting area with full sea views and surround sound system, air conditioning.