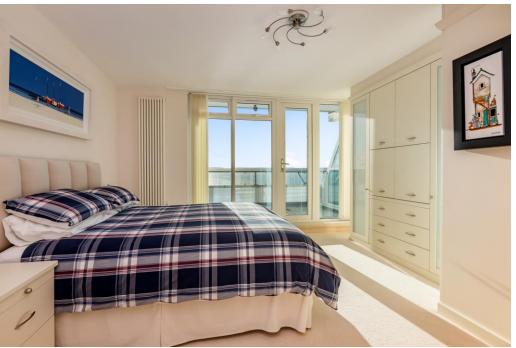

2 further bedrooms, both with en-suite shower rooms, bedroom (2) with air conditioning. All bedrooms with fitted furniture by Hammonds.

Study with fully fitted Hammonds furniture.

Windows with Pilkington K – self-cleaning glazing.