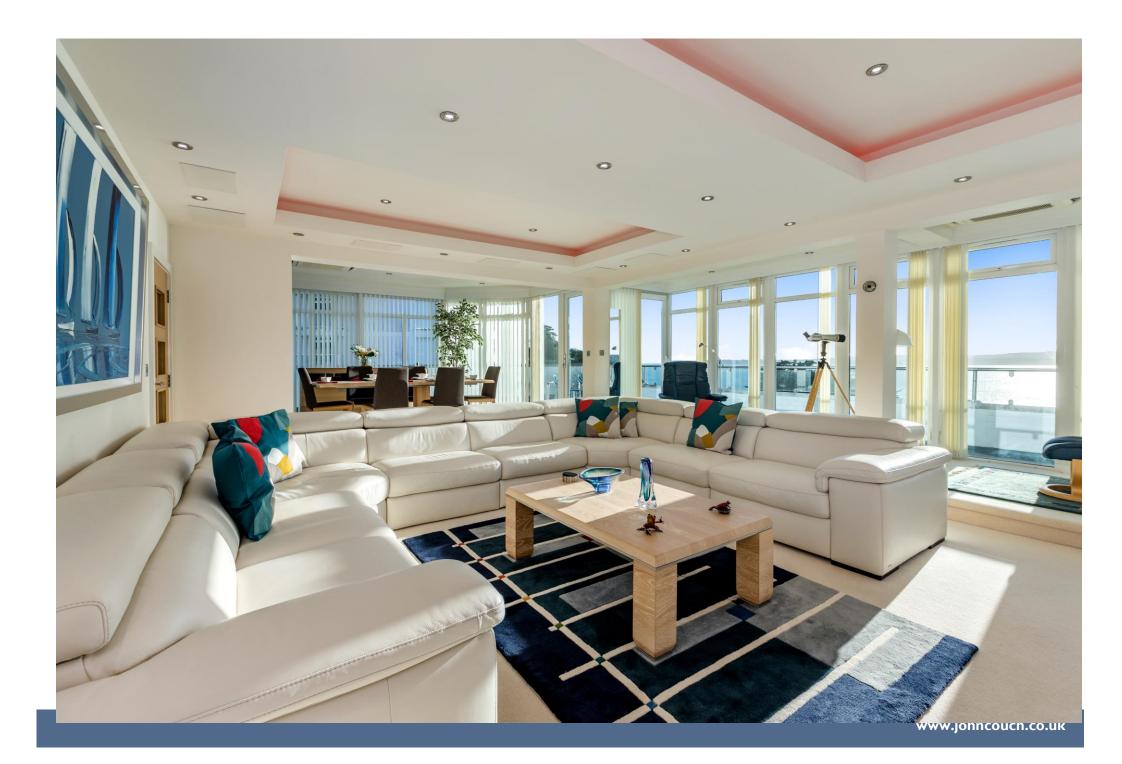

The living space provides two distinct seating zones each taking full advantage of the bay views and opening to an outside terrace. A superb modern kitchen, separate utility room, study and three en-suite bedrooms complete the accommodation.

#### PRINICPAL ACCOMMODATION

Open plan living/dining with full height windows, and access to the outside terrace. RAKO lighting system, high specification cinema surround sound, discretely mounted James speaker system, air conditioning units.