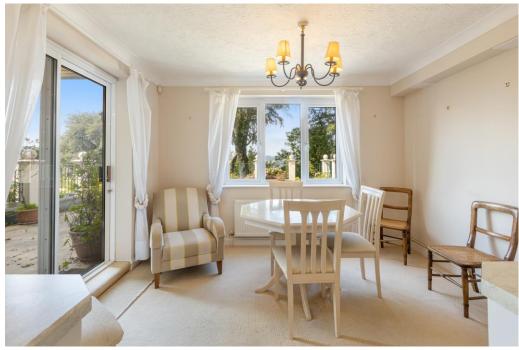

From the communal entrance the front door opens to a vestibule where there is a double-width cloaks cupboard and a door to the inner hall. To the right is the kitchen/dining room which is well-fitted with a good range of wall and base units incorporating some integrated appliances with worktops that wrap around creating a natural division with the dining area. The dining space allows for a table and chairs to be placed in front of the large windows giving views across the terrace and offers glimpses into the harbour area with patio door opening to the sun terrace.

The sitting room has a feature fireplace and full length double glazed doors opening to the sun terrace with ample space to arrange comfortable sofas and additional furniture. The inner hallway has a double storage cupboard and there are two double bedrooms with views over the gardens to the front of the property. Both bedrooms have built-in storage cupboards, the principal bedroom also has an en-suite shower room. Completing the accommodation is a separate bathroom.