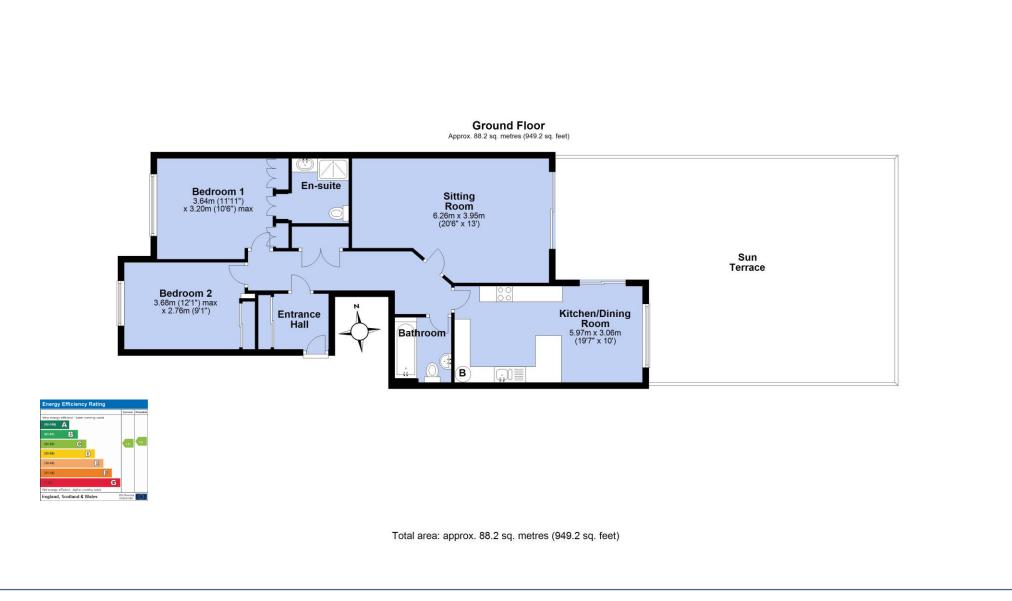

**CURRENT PROPERTY TAX BAND** E (Payable 2024/2025 £2729.04).

Whilst every effort has been made to ensure the accuracy of the floor plan contained here, measurements of doors, windows, rooms and any other items are approximate and no responsibility is taken for any error, omission or mis-statement. This plan is for illustrative purposes only and should be used as such by any prospective purchaser.