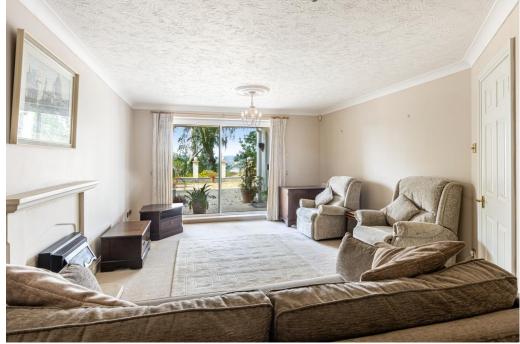

The sitting room has a feature fireplace and full length double glazed doors opening to the sun terrace with ample space to arrange comfortable sofas and additional furniture. The inner hallway has a double storage cupboard and there are two double bedrooms with views over the gardens to the front of the property. Both bedrooms have built-in storage cupboards, the principal bedroom also has an en-suite shower room. Completing the accommodation is a separate bathroom.