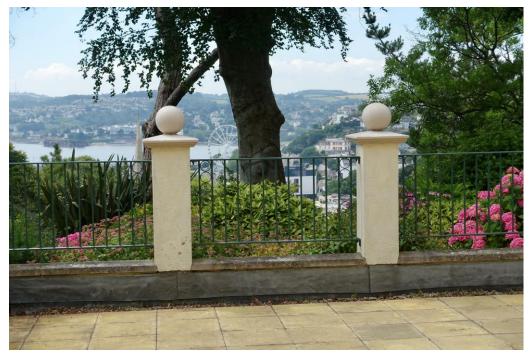

## OUTSIDE

The large flagstone terrace is enclosed with feature balustrading and enjoys a south and west aspect and some glimpses into Tor Bay through the trees. There is ample space for pots and tubs as well as sun loungers and table and chairs making a perfect space for entertaining and al-fresco dining.