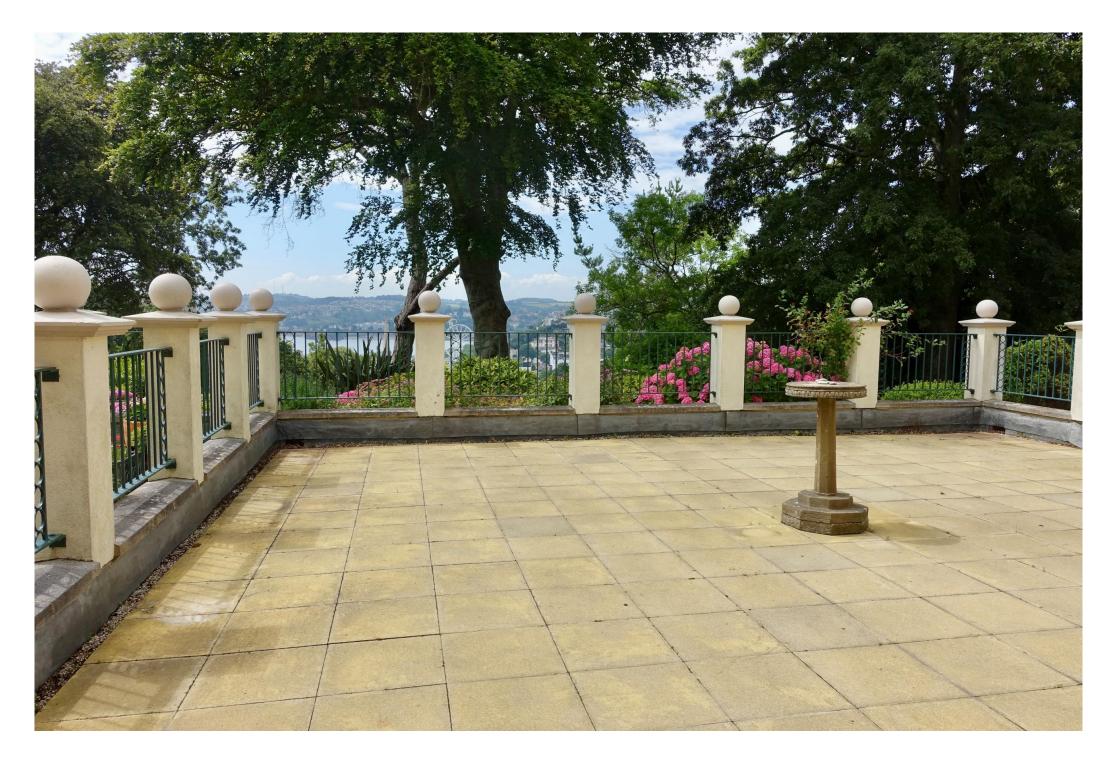

## OUTSIDE

The large flagstone terrace is enclosed with feature balustrading and enjoys a south and west aspect and some glimpses into Tor Bay through the trees. There is ample space for pots and tubs as well as sun loungers and table and chairs making a perfect space for entertaining and al-fresco dining.

The apartment has secure allocated parking space within the gated underground parking garage. Visitor parking is available adjacent to the building and there are well maintained communal gardens which extend around the building.