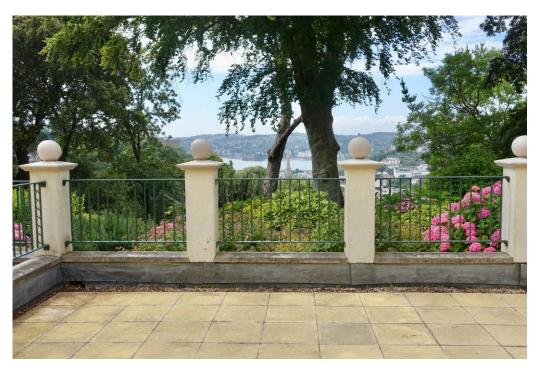

## OUTSIDE

The large flagstone terrace is enclosed with feature balustrading and enjoys a south and west aspect and some glimpses into Tor Bay through the trees. There is ample space for pots and tubs as well as sun loungers and table and chairs making a perfect space for entertaining and al-fresco dining.