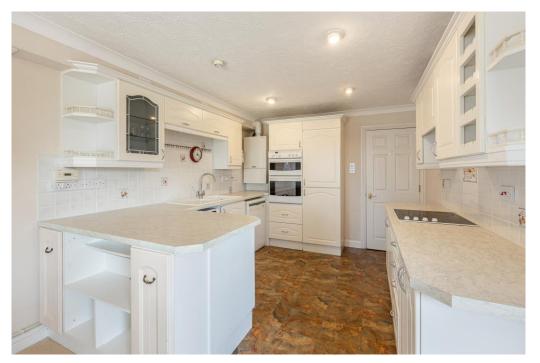

From the communal entrance the front door opens to a vestibule where there is a double-width cloaks cupboard and a door to the inner hall. To the right is the kitchen/dining room which is well-fitted with a good range of wall and base units incorporating some integrated appliances with worktops that wrap around creating a natural division with the dining area. The dining space allows for a table and chairs to be placed in front of the large windows giving views across the terrace and offers glimpses into the harbour area with patio door opening to the sun terrace.