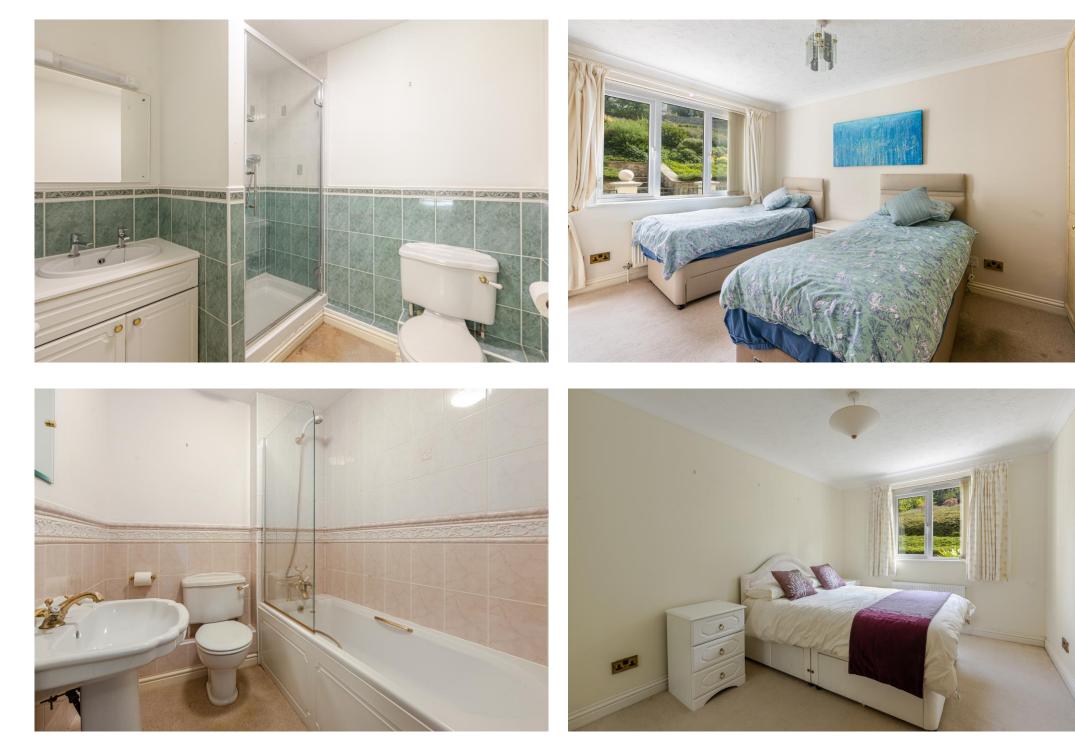

The sitting room has a feature fireplace and full length double glazed doors opening to the sun terrace with ample space to arrange comfortable sofas and additional furniture. The inner hallway has a double storage cupboard and there are two double bedrooms with views over the gardens to the front of the property. Both bedrooms have built-in storage cupboards, the principal bedroom also has an en-suite shower room. Completing the accommodation is a separate bathroom.