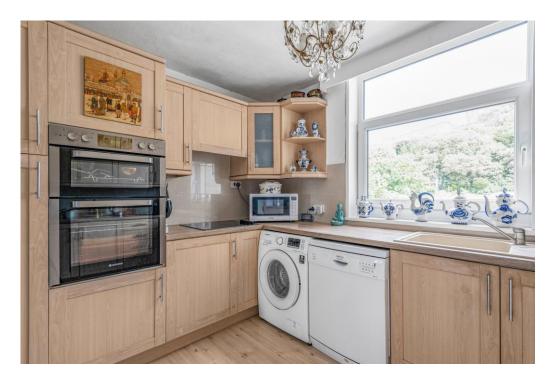

#### **ACCOMMODATION**

- Communal entrance hallway
- Entrance hall, Kitchen
- Dual zone living room/dining room (could adapt to third bedroom)
- Covered terrace
- Bedroom (1) with en-suite
- Bedroom (2) with en-suite
- Centralised gas fired central heating with radiators