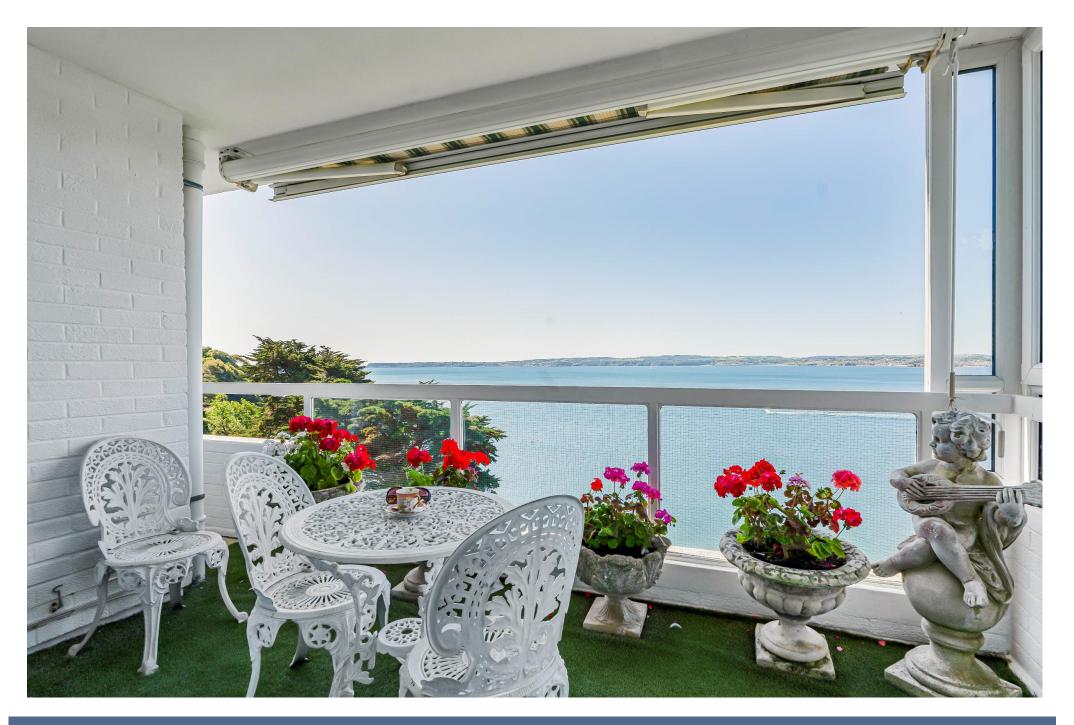

#### **ACCOMMODATION**

- Communal entrance hallway
- Entrance hall, Kitchen
- Dual zone living room/dining room (could adapt to third bedroom)
- Covered terrace
- Bedroom (1) with en-suite
- Bedroom (2) with en-suite
- Centralised gas fired central heating with radiators