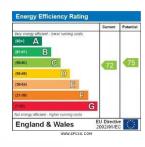

#### **CURRENT PROPERTY TAX BAND**

 G (Payable Torbay Council 2025/2026 £3899.72)