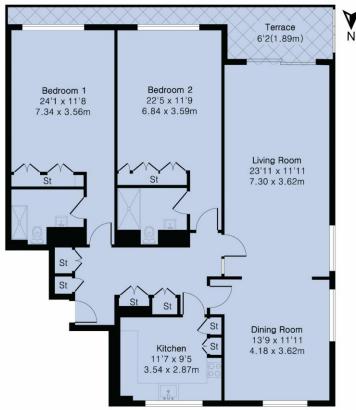

### Approximate Gross Internal Area 1307 sq ft - 121 sq m

Fourth Floor Flat

Although Pink Plan Itd ensures the highest level of accuracy, measurements of doors, windows and rooms are approximate and no responsibility is taken for error, omission or misstatement. These plans are for representation purposes only as defined by RICS code of measuring practise. No guarantee is given on total square footage of the property within this plan. The figure icon is for initial guidance only and should not be relied on as a basis of valuation.

Whilst every effort has been made to ensure the accuracy of the floor plan contained here, measurements of doors, windows, rooms and any other items are approximate and no responsibility is taken for any error, omission or mis-statement.

This plan is for illustrative purposes only and should be used as such by any prospective purchaser.