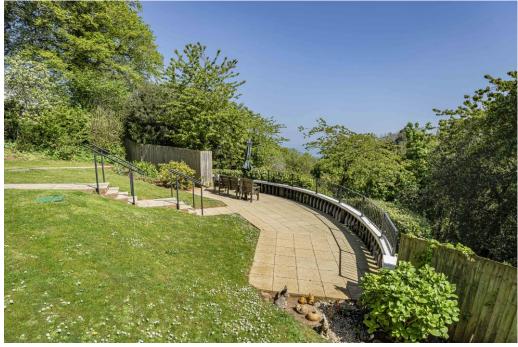

#### INTERIOR

Apartment three is at garden level accessed via a lift or stairs from the entrance lobby.

This bright and well-appointed home enjoys a sunny aspect with views across the terrace to the communal garden towards Lyme Bay.

## OUTSIDE

The development is set in gated and secure communal grounds filled with established plants and two terraced areas with sets of tables and chairs for use by the residents and their visitors.

On-site car parking is available to the front of the building with covered buggy parking and charging to the side of the building.