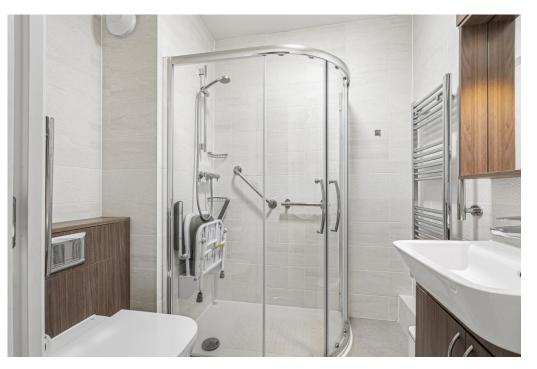

There is a good sized double bedroom with fitted wardrobe and views over the garden. Completing the accommodation is a bathroom with nonslip flooring, wash basin, WC and a walk in shower with thermostatic controls.