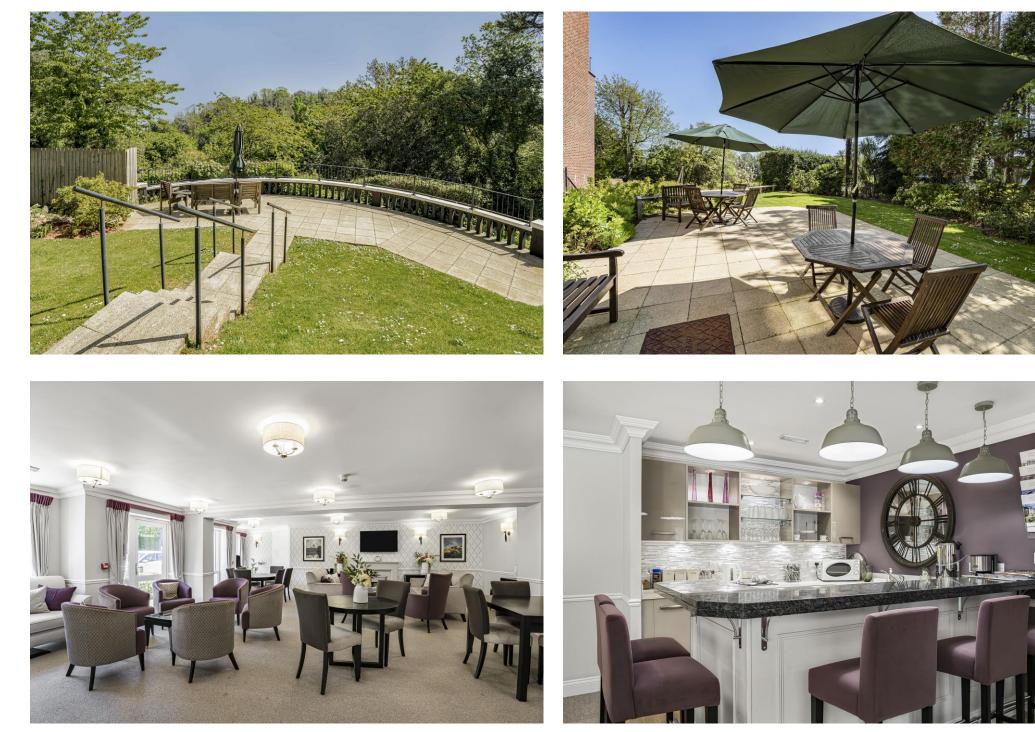

### DEVELOPMENT

Sachs Lodge has automated doors which open to the smart lobby area where the house manager's office is located and to the left side is the stylish communal lounge and café bar area.

The lounge is the perfect venue for the many activities and social events organised by the lodge manager and provides a good space to meet newly made friends or just relax with a book.

The internal and external communal spaces are available to book for the residents own group activities such as chess and bridge, crafting, knitting, jigsaws and gardening.

## OUTSIDE

The development is set in gated and secure communal grounds filled with established plants and two terraced areas with sets of tables and chairs for use by the residents and their visitors.

On-site car parking is available to the front of the building with covered buggy parking and charging to the side of the building.

The front door opens to a spacious hallway with a good storage cupboard with the living room directly ahead and the smart well-appointed kitchen with some integrated appliances opening from the living room. The living room has space for a dining table as well as comfortable chairs for relaxation.