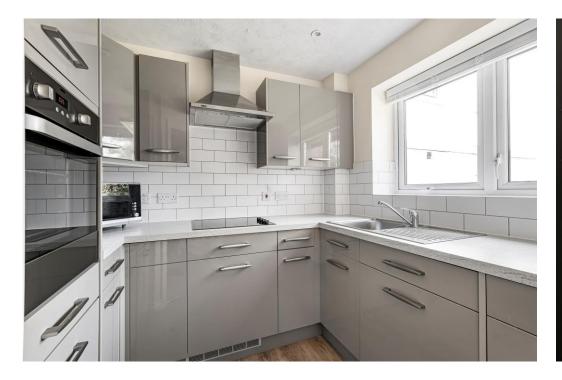

The front door opens to a spacious hallway with a good storage cupboard with the living room directly ahead and the smart well-appointed kitchen with some integrated appliances opening from the living room. The living room has space for a dining table as well as comfortable chairs for relaxation.