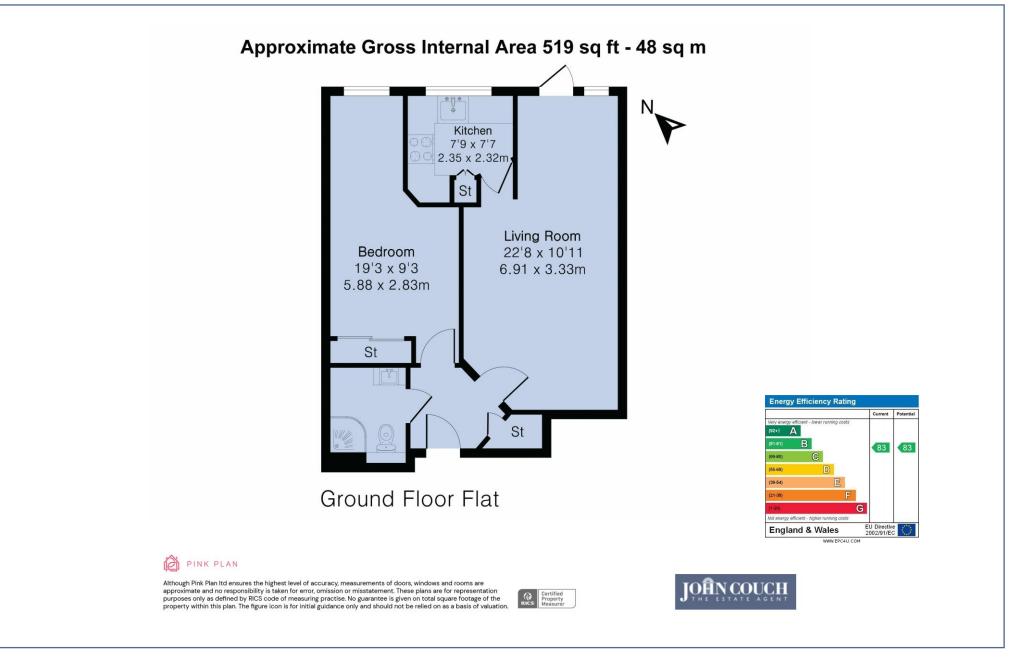

#### INTERIOR

Apartment three is at garden level accessed via a lift or stairs from the entrance lobby.

This bright and well-appointed home enjoys a sunny aspect with views across the terrace to the communal garden towards Lyme Bay.

The front door opens to a spacious hallway with a good storage cupboard with the living room directly ahead and the smart well-appointed kitchen with some integrated appliances opening from the living room. The living room has space for a dining table as well as comfortable chairs for relaxation.

There is a good sized double bedroom with fitted wardrobe and views over the garden. Completing the accommodation is a bathroom with nonslip flooring, wash basin, WC and a walk in shower with thermostatic controls.

Whilst every effort has been made to ensure the accuracy of the floor plan contained here, measurements of doors, windows, rooms and any other items are approximate and no responsibility is taken for any error, omission or mis-statement. This plan is for illustrative purposes only and should be used as such by any prospective purchaser.