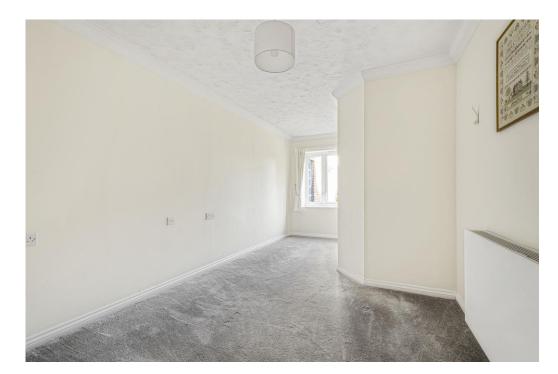

The front door opens to a spacious hallway with a good storage cupboard with the living room directly ahead and the smart well-appointed kitchen with some integrated appliances opening from the living room. The living room has space for a dining table as well as comfortable chairs for relaxation.