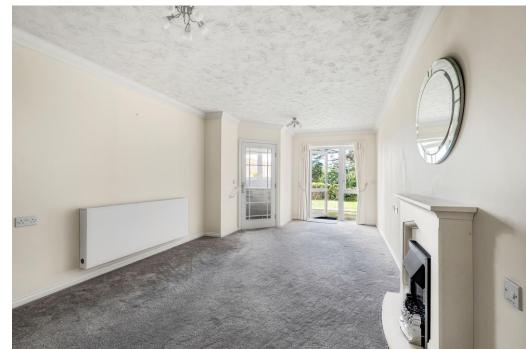

The front door opens to a spacious hallway with a good storage cupboard with the living room directly ahead and the smart well-appointed kitchen with some integrated appliances opening from the living room. The living room has space for a dining table as well as comfortable chairs for relaxation.