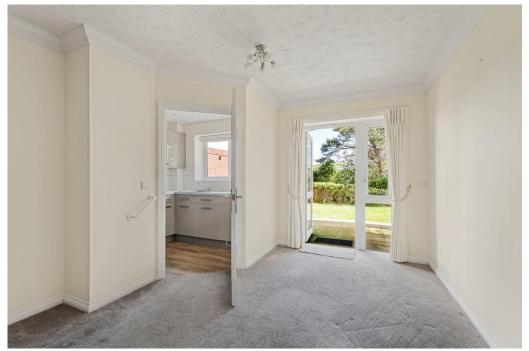

The front door opens to a spacious hallway with a good storage cupboard with the living room directly ahead and the smart well-appointed kitchen with some integrated appliances opening from the living room. The living room has space for a dining table as well as comfortable chairs for relaxation.

There is a good sized double bedroom with fitted wardrobe and views over the garden. Completing the accommodation is a bathroom with nonslip flooring, wash basin, WC and a walk in shower with thermostatic controls.