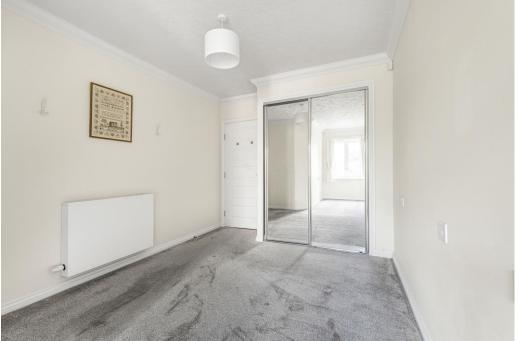

There is a good sized double bedroom with fitted wardrobe and views over the garden. Completing the accommodation is a bathroom with nonslip flooring, wash basin, WC and a walk in shower with thermostatic controls.