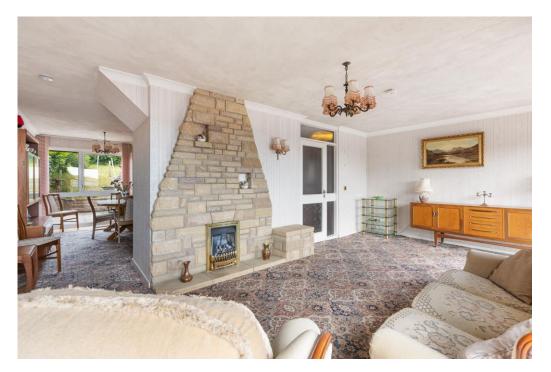

The living space is open plan but has been designed with natural divisions which cleverly zone the areas and allow daylight to flow through the spaces whilst giving the impression of separate rooms.

The sitting area spans the front of the house with large picture windows giving views over the immediate area with some sea peeps. This spacious room provides ample space for comfortable furniture and there is a feature fireplace that creates a cosy focal point during the colder months. The dining area has a picture window framing views of the sunny back garden and there is access to understairs storage with doors returning to the hallway and opening to the kitchen.