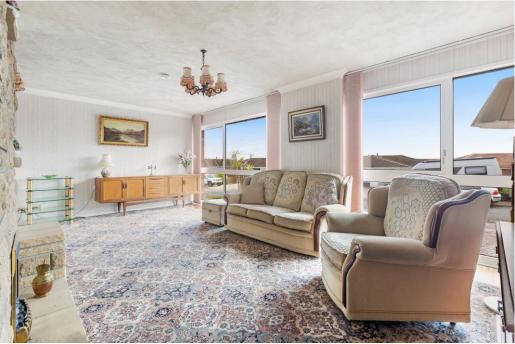

The living space is open plan but has been designed with natural divisions which cleverly zone the areas and allow daylight to flow through the spaces whilst giving the impression of separate rooms.

The sitting area spans the front of the house with large picture windows giving views over the immediate area with some sea peeps. This spacious room provides ample space for comfortable furniture and there is a feature fireplace that creates a cosy focal point during the colder months. The dining area has a picture window framing views of the sunny back garden and there is access to understairs storage with doors returning to the hallway and opening to the kitchen.