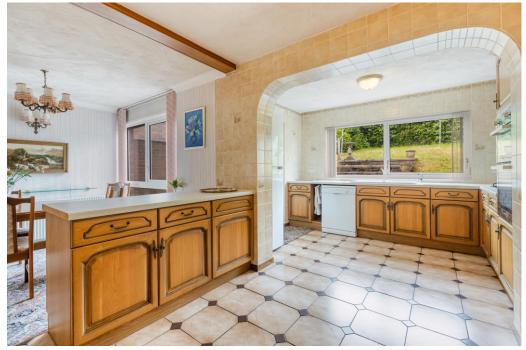

The kitchen is a large room with an extensive range of wall and base units incorporating a builtin double oven and with space for a fridge/ freezer, space and plumbing for a washing machine and dishwasher. The window has views over the rear garden and there is a door opening to the garden with another door returning to the hallway where the stairs rise to the first floor.