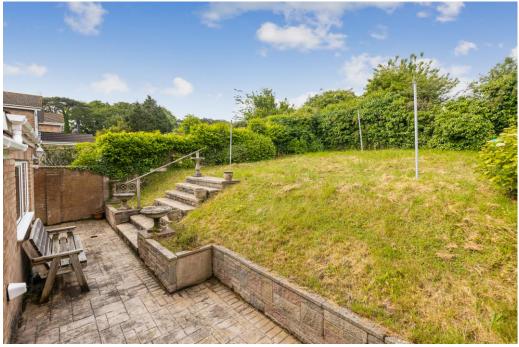

Wide paved steps rise to the lawn which rises to the rear boundary. The garden and terraces have a south-west aspect and enjoy a good deal of sunshine with far-reaching bay views over the house from the top of the garden.

#### OUTSIDE

The front garden has been paved to provide excellent off-road parking which leads to a covered car port and garage. The garage may not be suitable for many modern cars but does provide superb storage space and is plumbed with a sink and has a doorway opening to the back garden.