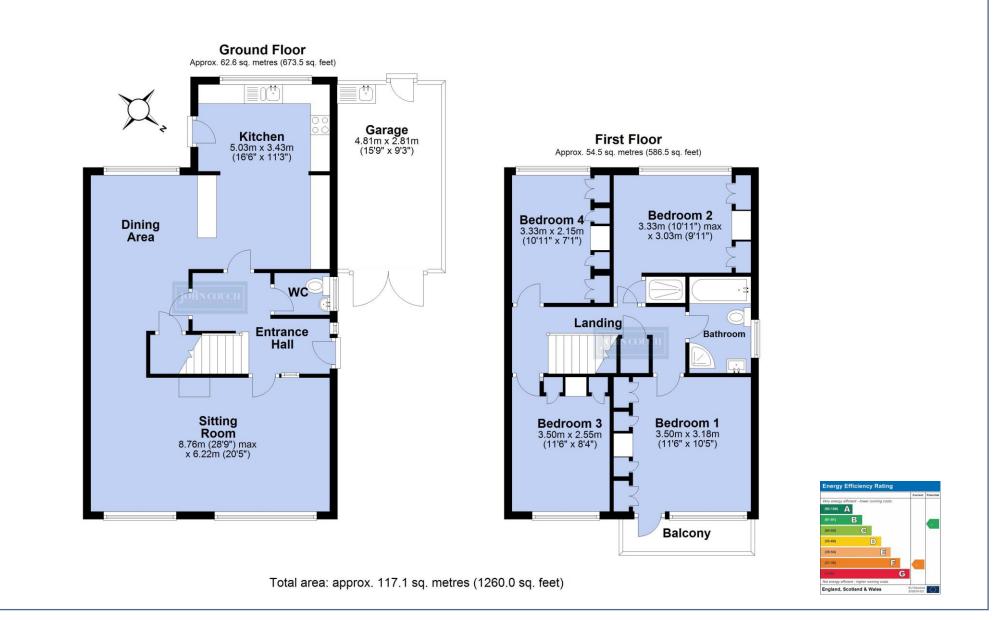

**MOBILE PHONE COVERAGE** EE, Three, 02 and Vodafone (Estimated Ofcom Data) **BROADBAND** Standard (ADSL) and Ultrafast (FTTP) (Estimated Ofcom Data)

Whilst every effort has been made to ensure the accuracy of the floor plan contained here, measurements of doors, windows, rooms and any other items are approximate and no responsibility is taken for any error, omission or mis-statement. This plan is for illustrative purposes only and should be used as such by any prospective purchaser.