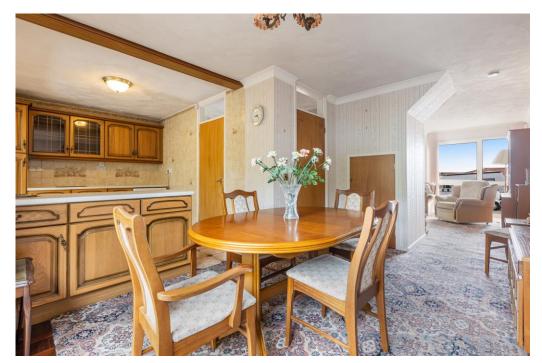

The kitchen is a large room with an extensive range of wall and base units incorporating a builtin double oven and with space for a fridge/ freezer, space and plumbing for a washing machine and dishwasher. The window has views over the rear garden and there is a door opening to the garden with another door returning to the hallway where the stairs rise to the first floor.