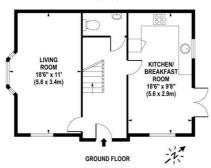

APPROX. GROSS INTERNAL FLOOR AREA 1007 SQ FT / 94 SQ M White very attempt has been made to ensure the accuracy of the flooptian contained here, measurements of doors, which oncomes are approximated and on regonality is latering for any encoding on the approximation of the services, systems and appliances listed in this specification have not been tested and no guarantie as to the opticating acity or ther efficiency can be given C www.skyshotglobal.com