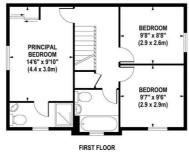

APPROX. GROSS INTERNAL FLOOR AREA 1007 SQ FT / 94 SQ M White very attempt has been made to ensure the accuracy of the flooptian contained here, measurements of doors, which oncomes are approximated and on regonality is latering for any encoding on the approximation of the services, systems and appliances listed in this specification have not been tested and no guarantie as to the opticating acity or ther efficiency can be given C www.skyshotglobal.com