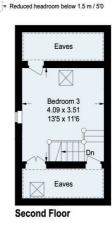

## Artillery Road, Guildford

Approximate Gross Internal Area Lower Ground Floor = 19.1 sq. m / 206 sq.ft Ground Floor = 50.4 sq.m / 543 sq.ft Ground Floor = 40.4 sq.m / 435 sq.ft First Floor = 40.4 sq.m / 1435 sq.ft Second Floor (Excluding Eawer / Reduced Headroom) = 14.6 sq.m / 157 sq.ft Total = 124.5 sq.m / 1341 sq.ft