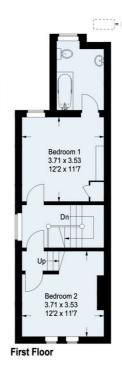

## Artillery Road, Guildford

Approximate Gross Internal Area Lower Ground Floor = 19.1 sq. m / 206 sq.ft Ground Floor = 50.4 sq.m / 543 sq.ft Ground Floor = 40.4 sq.m / 435 sq.ft First Floor = 40.4 sq.m / 1435 sq.ft Second Floor (Excluding Eawer / Reduced Headroom) = 14.6 sq.m / 157 sq.ft Total = 124.5 sq.m / 1341 sq.ft