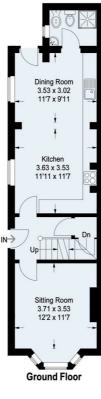

## Artillery Road, Guildford

Approximate Gross Internal Area Lower Ground Floor = 19.1 sq. m / 206 sq.ft Ground Floor = 50.4 sq.m / 543 sq.ft Ground Floor = 40.4 sq.m / 435 sq.ft First Floor = 40.4 sq.m / 1435 sq.ft Second Floor (Excluding Eawer / Reduced Headroom) = 14.6 sq.m / 157 sq.ft Total = 124.5 sq.m / 1341 sq.ft