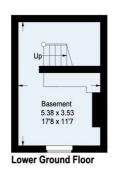

## Artillery Road, Guildford

Approximate Gross Internal Area Lower Ground Floor = 19.1 sq. m / 206 sq.ft Ground Floor = 50.4 sq.m / 543 sq.ft Ground Floor = 40.4 sq.m / 435 sq.ft First Floor = 40.4 sq.m / 1435 sq.ft Second Floor (Excluding Eawer / Reduced Headroom) = 14.6 sq.m / 157 sq.ft Total = 124.5 sq.m / 1341 sq.ft

This plan is for representation purposes only. Reproduced from plans supplied by the Agent. Not drawn to scale unless stated. Presse check all decisions relating upon them. No guarantee is given on square footage if quoted should not be used as a basis for valuation.

Agents Note: Whilst every care has been taken to prepare these particulars, they are for guidance purposes only. All measurements are approximate and are for general guidance purposes only and whilst every care has been taken to ensure their accuracy, they should not be relied upon and potential buyers/tenants are advised to recheck the measurements