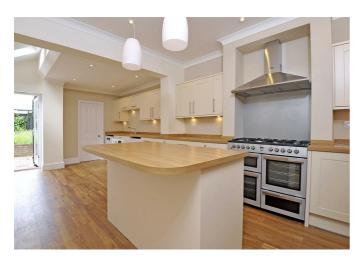

## Artillery Road, Guildford

Approximate Gross Internal Area Lower Ground Floor = 19.1 sq. m / 206 sq.ft Ground Floor = 50.4 sq.m / 543 sq.ft Ground Floor = 40.4 sq.m / 435 sq.ft First Floor = 40.4 sq.m / 1435 sq.ft Second Floor (Excluding Eawer / Reduced Headroom) = 14.6 sq.m / 157 sq.ft Total = 124.5 sq.m / 1341 sq.ft











This plan is for representation purposes only. Reproduced from plans supplied by the Agent. Not drawn to scale unless stated. Presse check all decisions relating upon them. No guarantee is given on square footage if quoted should not be used as a basis for valuation.





Agents Note: Whilst every care has been taken to prepare these particulars, they are for guidance purposes only. All measurements are approximate and are for general guidance purposes only