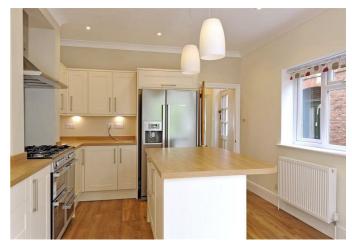

## Artillery Road, Guildford

Approximate Gross Internal Area Lower Ground Floor = 19.1 sq. m / 206 sq.ft Ground Floor = 50.4 sq.m / 543 sq.ft Ground Floor = 40.4 sq.m / 435 sq.ft First Floor = 40.4 sq.m / 1435 sq.ft Second Floor (Excluding Eawer / Reduced Headroom) = 14.6 sq.m / 157 sq.ft Total = 124.5 sq.m / 1341 sq.ft











This plan is for representation purposes only. Reproduced from plans supplied by the Agent. Not drawn to scale unless stated. Presse check all decisions relating upon them. No guarantee is given on square footage if quoted should not be used as a basis for valuation.





Agents Note: Whilst every care has been taken to prepare these particulars, they are for guidance purposes only. All measurements are approximate and are for general guidance purposes only an