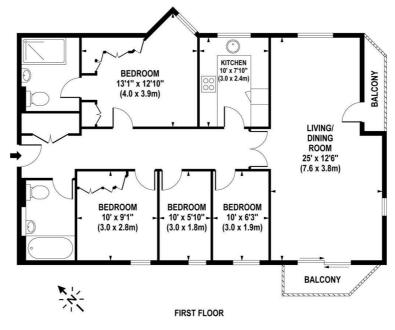

## APPROX. GROSS INTERNAL FLOOR AREA 993 SQ FT / 92 SQ M

Whilst every attempt has been made to ensure the accuracy of the floorplan contained here, measurements of doors, windows and rooms are approximate and no responsibility is taken for any error omission or mis-statement. These plans are for presentation purposes only and should be used as such by any prospective purchaser / tenant. The services, systems and appliances listed in this specification have not been tested and no guarantee as to their operating ability or their efficiency can be given © www.skyshotglobal.com

Agents Note: Whilst every care has been taken to prepare these particulars, they are for guidance purposes only. All measurements are approximate and are for general guidance purposes only and whilst every care has been taken to ensure their accuracy, they should not be relied upon and potential buyers/tenants are advised to recheck the measurements