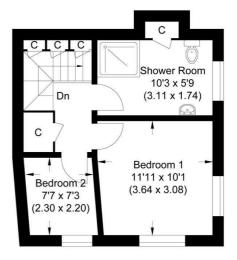

Approximate Gross Internal Area 58.96 sq m / 634.64 sq ft

Ground Floor First Floor

Illustration for identification purposes only, measurements are approximate, not to scale.

Agents Note: Whilst every care has been taken to prepare these particulars, they are for guidance purposes only. All measurements are approximate and are for general guidance purposes only and whilst every care has been taken to ensure their accuracy, they should not be relied upon and potential buyers/tenants are advised to recheck the measurements