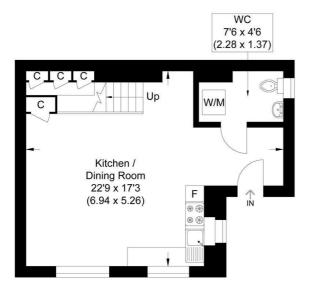

Approximate Gross Internal Area 58.96 sq m / 634.64 sq ft

Ground Floor First Floor

Illustration for identification purposes only, measurements are approximate, not to scale.

Agents Note: Whilst every care has been taken to prepare these particulars, they are for guidance purposes only. All measurements are approximate and are for general guidance purposes only and whilst every care has been taken to ensure their accuracy, they should not be relied upon and potential buyers/tenants are advised to recheck the measurements