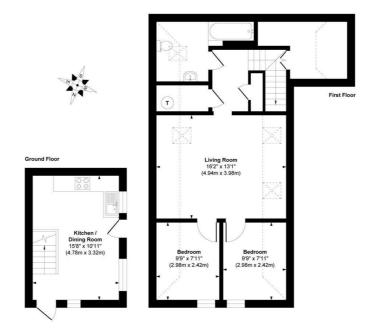

Approximate Gross Internal Floor Area 732 sq. ft / 67.97 sq. m his plan is for layout guidance only. Not drawn to scale unless stated. Whilst every care is taken in the preparation of this planes and the distribution of the state backgoe back marking devices guide to be them.

Agents Note: Whilst every care has been taken to prepare these particulars, they are for guidance purposes only. All measurements are approximate and are for general guidance purposes only and whilst every care has been taken to ensure their accuracy, they should not be relied upon and potential buyers/tenants are advised to recheck the measurements