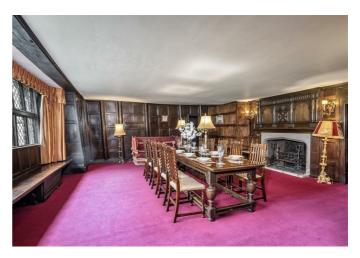

Great Tangley Manor, Guildford Upper Tangley Manor internal area 4,993 sq ft (464 sq m)



FOR ILLUSTRATIVE PURPOSES ONLY - NOT TO SCALE The position & size of doors, windows, appliances and other features are approximate only. © ehouse. Unauthorised reproduction prohibited. Drawing ref. dig/8524249/NJD





Agents Note: Whilst every care has been taken to prepare these particulars, they are for guidance purposes only. All measurements are approximate and are for general guidance purposes only and whilst every care has been taken to ensure their accuracy, they should not be relied upon and potential buyers/tenants are advised to recheck the measurements

Howard Morley &Sons OFFICE ADDRESS 276 High Street Guildford Surrey GU1 3JL OFFICE DETAILS 01483 575 304 lettings@hmorley.co.uk hmorley