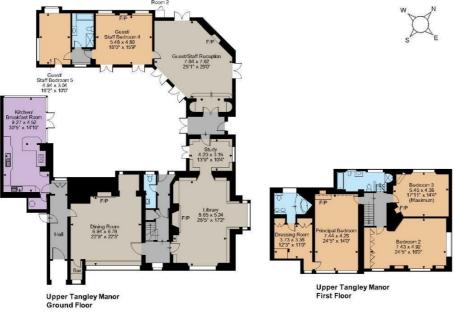

Great Tangley Manor, Guildford Upper Tangley Manor internal area 4,993 sq ft (464 sq m)

FOR ILLUSTRATIVE PURPOSES ONLY - NOT TO SCALE The position & size of doors, windows, appliances and other features are approximate only. © ehouse. Unauthorised reproduction prohibited. Drawing ref. dig/8524249/NJD

Agents Note: Whilst every care has been taken to prepare these particulars, they are for guidance purposes only. All measurements are approximate and are for general guidance purposes only and whilst every care has been taken to ensure their accuracy, they should not be relied upon and potential buyers/tenants are advised to recheck the measurements