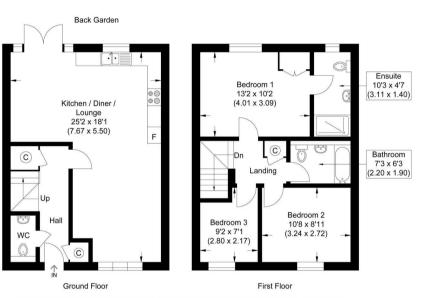

Approximate Gross Internal Area 84.37 sg m / 908.15 sg ft

Illustration for identification purposes only, measurements are approximate, not to scale.

Agents Note: Whilst every care has been taken to prepare these particulars, they are for guidance purposes only. All measurements are approximate and are for general guidance purposes only and whilst every care has been taken to ensure their accuracy, they should not be relied upon and potential buyers/tenants are advised to recheck the measurements