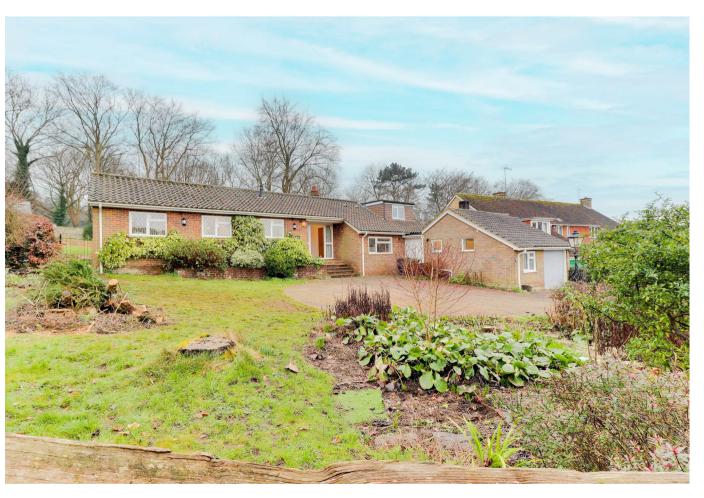

## **PROPERTY SUMMARY**

A four-bedroom detached home with a large front and back garden in the popular area of Guilford.

4

1

2

Approximate Gross Internal Area 135.93 sq m / 1463.13 sq ft (Excludes Garage, Covered Port & Eaves) Garage Area 16.31 sq m / 175.55 sq ft