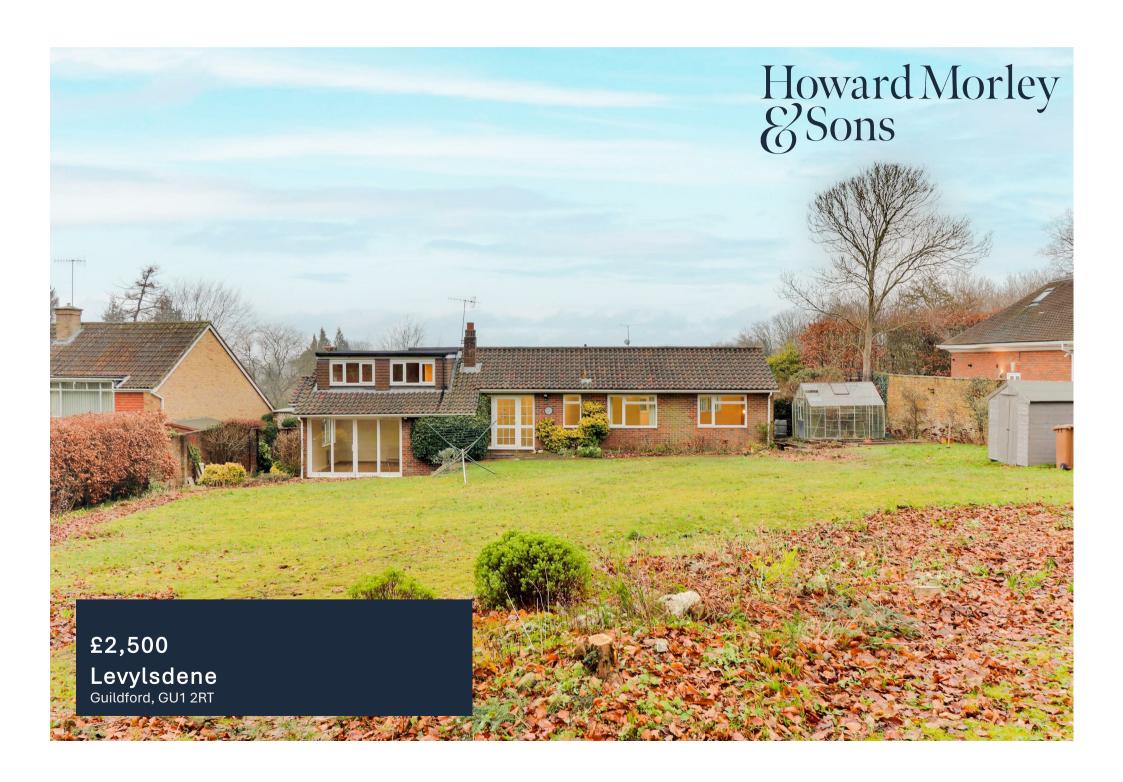

## **PROPERTY SUMMARY**

A four-bedroom detached home with a large front and back garden in the popular area of Guilford.

4

1

2

Approximate Gross Internal Area 135.93 sq m / 1463.13 sq ft (Excludes Garage, Covered Port & Eaves) Garage Area 16.31 sq m / 175.55 sq ft