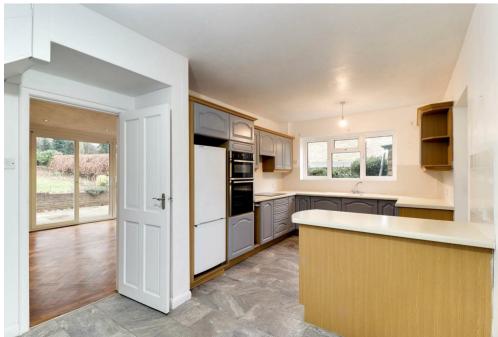

## **PROPERTY SUMMARY**

A four-bedroom detached home with a large front and back garden in the popular area of Guilford.

4

1

2

Approximate Gross Internal Area 135.93 sq m / 1463.13 sq ft (Excludes Garage, Covered Port & Eaves) Garage Area 16.31 sq m / 175.55 sq ft