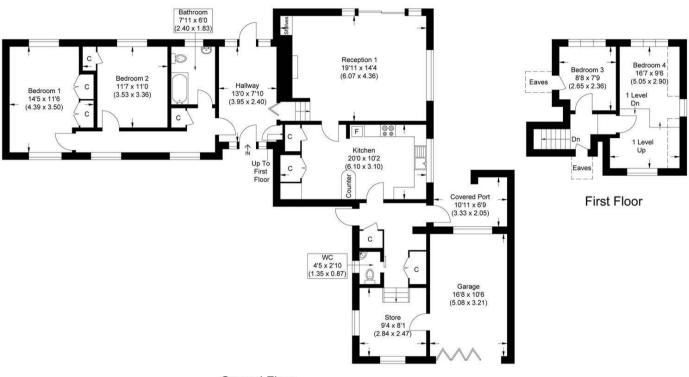

## **PROPERTY SUMMARY**

A four-bedroom detached home with a large front and back garden in the popular area of Guilford.

4

1

2

Approximate Gross Internal Area 135.93 sq m / 1463.13 sq ft (Excludes Garage, Covered Port & Eaves) Garage Area 16.31 sq m / 175.55 sq ft

Ground Floor

Illustration for identification purposes only, measurements are approximate, not to scale.