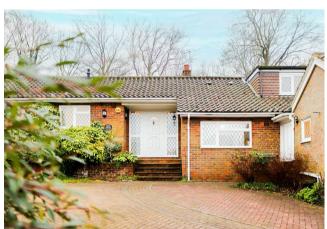

## **PROPERTY SUMMARY**

A four-bedroom detached home with a large front and back garden in the popular area of Guilford.

4

1

2

Approximate Gross Internal Area 135.93 sq m / 1463.13 sq ft (Excludes Garage, Covered Port & Eaves) Garage Area 16.31 sq m / 175.55 sq ft