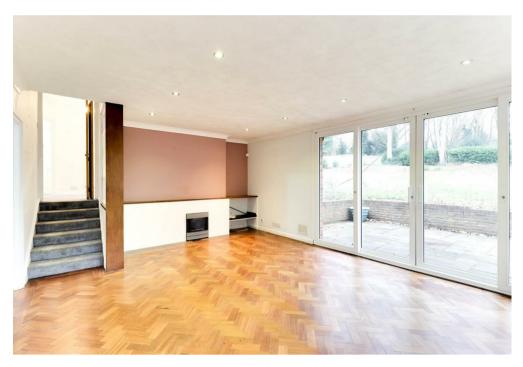

## **PROPERTY SUMMARY**

A four-bedroom detached home with a large front and back garden in the popular area of Guilford.

4

1

2

Approximate Gross Internal Area 135.93 sq m / 1463.13 sq ft (Excludes Garage, Covered Port & Eaves) Garage Area 16.31 sq m / 175.55 sq ft