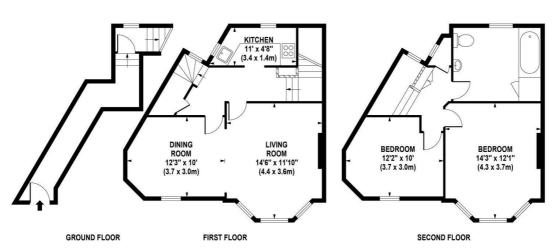

## APPROX. GROSS INTERNAL FLOOR AREA 998 SQ FT / 93 SQ M

Whilst every attempt has been made to ensure the accuracy of the floorplan contained here, measurements of doors, windows and rooms are approximate and no responsibility is taken for any error omission or mis-statement. These plans are for representation purposes only and should be used as such by any prospective purchaser! femant. The services, systems and appliances listed in this specification have not been tested and no guarantee as to their operating ability or their efficiency can be given

Agents Note: Whilst every care has been taken to prepare these particulars, they are for guidance purposes only. All measurements are approximate and are for general guidance purposes only and whilst every care has been taken to ensure their accuracy, they should not be relied upon and potential buyers/tenants are advised to recheck the measurements