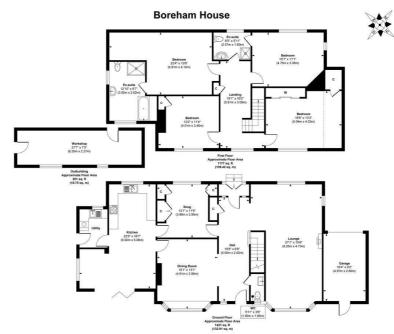

Howard Morley & Sons

Approx. Gross Internal Floor Area 2809 sq. ft / 261.08 sq. m (Including Outbuilding)

Agents Note: Whilst every care has been taken to prepare these particulars, they are for guidance purposes only. All measurements are approximate and are for general guidance purposes only and whilst every care has been taken to ensure their accuracy, they should not be relied upon and potential buyers/tenants are advised to recheck the measurements