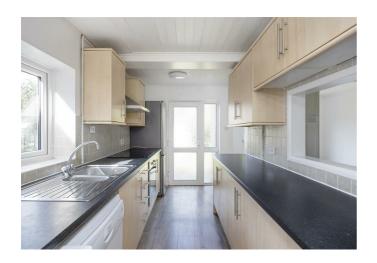

APPROX. GROSS INTERNAL FLOOR AREA 985 SQ FT / 92 SQ M (MAIN HOUSE) APPROX. GROSS INTERNAL FLOOR AREA 206 SQ FT / 19 SQ M (GARAGE)

Whist every attempt has been made to ensure the accuracy of the floorpian contained here, measurements of doors, windows and comons are approximate and no responsibility is taken for any error missions or mis-instement. These plans are for presentation purposes only and should be used as such by any prospective purchaser / renant. The services, systems and appliances listed in this specification have not been tested and no guarantee as to their operating ability or their efficiency can be given @www.xivs.hotolobal.com





Agents Note: Whilst every care has been taken to prepare these particulars, they are for guidance purposes only. All measurements are