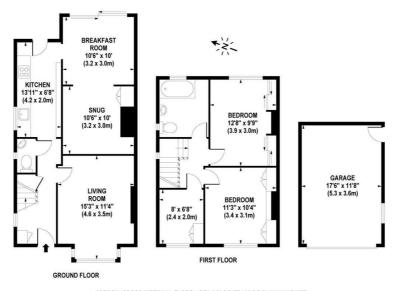

APPROX. GROSS INTERNAL FLOOR AREA 985 SQ FT / 92 SQ M (MAIN HOUSE) APPROX. GROSS INTERNAL FLOOR AREA 206 SQ FT / 19 SQ M (GARAGE)

Whist every attempt has been made to ensure the accuracy of the floorpian contained here, measurements of doors, windows and comons are approximate and no responsibility is taken for any error missions or mis-instement. These plans are for presentation purposes only and should be used as such by any prospective purchaser / renant. The services, systems and appliances listed in this specification have not been tested and no guarantee as to their operating ability or their efficiency can be given @www.xivs.hotolobal.com

Agents Note: Whilst every care has been taken to prepare these particulars, they are for guidance purposes only. All measurements are approximate and are for general guidance purposes only and whilst every care has been taken to ensure their accuracy, they should not be relied upon and potential buyers/tenants are advised to recheck the measurements