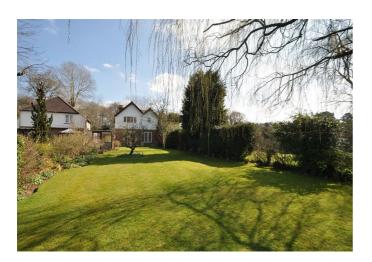

Stonebridge Fields, Shalford

Approximate Gross Internal Area Ground Floor = 79.3 sq m / 853 sq ft First Floor = 74.5 sq m / 802 sq ft Total = 153.8 sq m / 1655 sq ft

Agents Note: Whilst every care has been taken to prepare these particulars, they are for guidance purposes only. All measurements are approximate and are for general guidance purposes only and whilst every care has been taken to ensure their accuracy, they should not be relied upon and potential buyers/tenants are advised to recheck the measurements