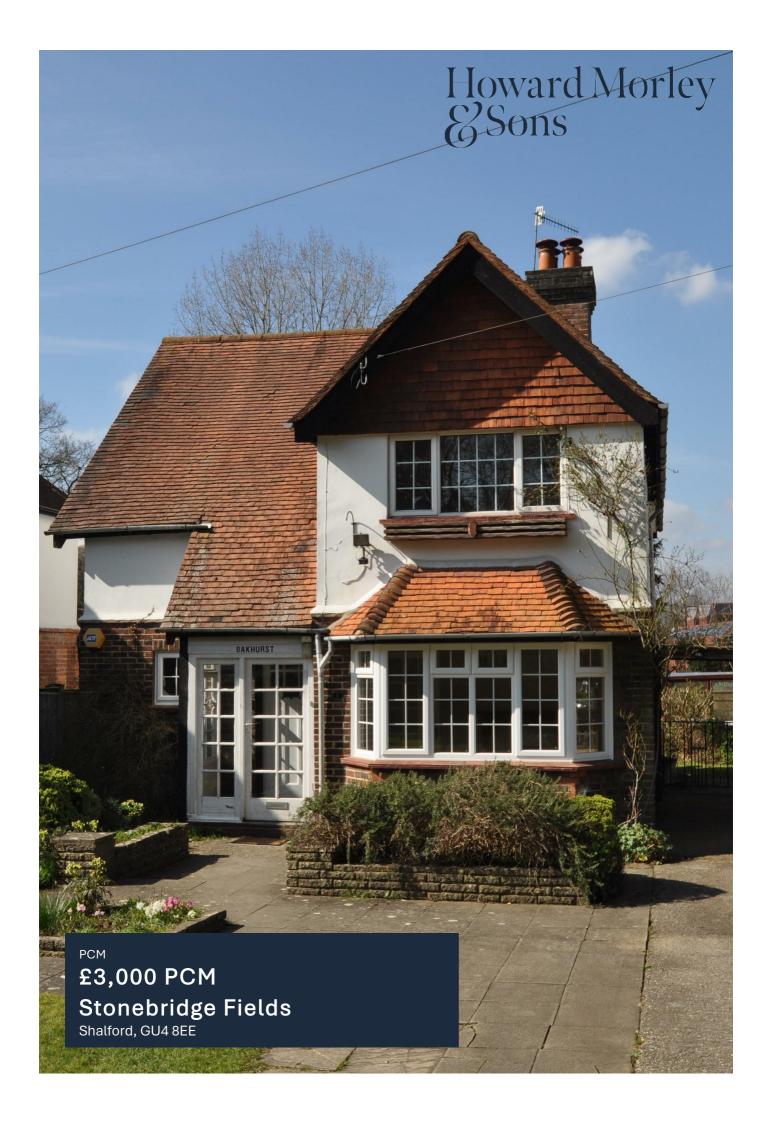

Stonebridge Fields, Shalford

Approximate Gross Internal Area Ground Floor = 79.3 sq m / 853 sq ft First Floor = 74.5 sq m / 802 sq ft Total = 153.8 sq m / 1655 sq ft

Agents Note: Whilst every care has been taken to prepare these particulars, they are for guidance purposes only. All measurements are approximate and are for general guidance purposes only and whilst every care has been taken to ensure their accuracy, they should not be relied upon and potential buyers/tenants are advised to recheck the measurements