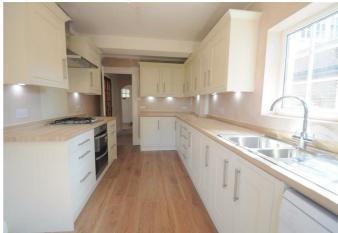

Stonebridge Fields, Shalford

Approximate Gross Internal Area Ground Floor = 79.3 sq m / 853 sq ft First Floor = 74.5 sq m / 802 sq ft Total = 153.8 sq m / 1655 sq ft

Agents Note: Whilst every care has been taken to prepare these particulars, they are for guidance purposes only. All measurements are approximate and are for general guidance purposes only and whilst every care has been taken to ensure their accuracy, they should not be relied upon and potential buyers/tenants are advised to recheck the measurements