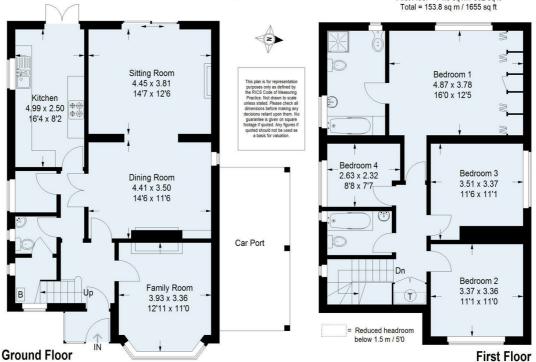

Stonebridge Fields, Shalford

Approximate Gross Internal Area Ground Floor = 79.3 sq m / 853 sq ft First Floor = 74.5 sq m / 802 sq ft Total = 153.8 sq m / 1655 sq ft

Agents Note: Whilst every care has been taken to prepare these particulars, they are for guidance purposes only. All measurements are approximate and are for general guidance purposes only and whilst every care has been taken to ensure their accuracy, they should not be relied upon and potential buyers/tenants are advised to recheck the measurements