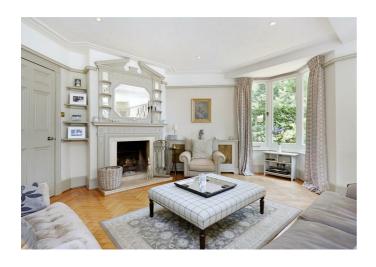

## 1 Chinthurst Lodge, Wonersh Common, Wonersh, Guildford, GU5 0PR

Gross Internal Area (approx) = 264.1 sq m / 2843 sq ft
Outbuilding = 19.1 sq m / 205 sq ft (Excluding Car Port)
Total = 283.2 sq m / 3048 sq ft
For identification only, Not to scale.

© Floorplanz Ltd









Agents Note: Whilst every care has been taken to prepare these particulars, they are for guidance purposes only. All measurements are approximate and are for general guidance purposes only and whilst every care has been taken to ensure their accuracy, they should not be relied upon and potential buyers/tenants are advised to recheck the measurements

Howard Morley &Sons OFFICE ADDRESS 276 High Street Guildford Surrey GU1 3JL OFFICE DETAILS 01483 575 304 lettings@hmorley.co.uk hmorley.co.uk