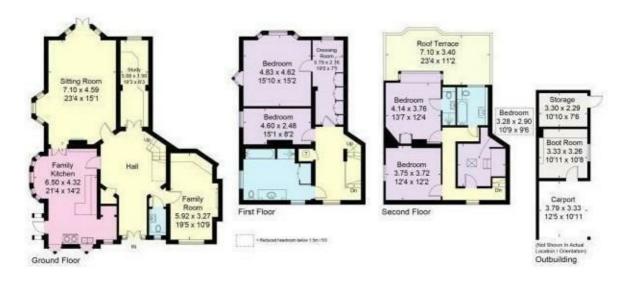

## 1 Chinthurst Lodge, Wonersh Common, Wonersh, Guildford, GU5 0PR

Gross Internal Area (approx) = 264.1 sq m / 2843 sq ft
Outbuilding = 19.1 sq m / 205 sq ft (Excluding Car Port)
Total = 283.2 sq m / 3048 sq ft
For identification only, Not to scale.

© Floorplanz Ltd

Agents Note: Whilst every care has been taken to prepare these particulars, they are for guidance purposes only. All measurements are approximate and are for general guidance purposes only and whilst every care has been taken to ensure their accuracy, they should not be relied upon and potential buyers/tenants are advised to recheck the measurements