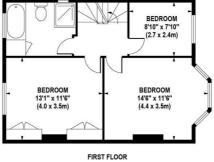

## APPROX. GROSS INTERNAL FLOOR AREA 1313 SQ FT / 122 SQ M

Whilst every attempt has been made to ensure the accuracy of the floorplan contained here, measurements of doors, windows and corons are approximate and no responsibility is taken for any error omission or mix-statement. These lines are for representation purposes only and should be used as such by any prospective purchaser? Insmet. The services, systems and applicances instead in purposes only and should be used as such by any prospective purchaser? Insmet. The services, systems and applicances instead in purpose only and should be used to a size of the purpose as to their operating ability of their efficiency; can be given