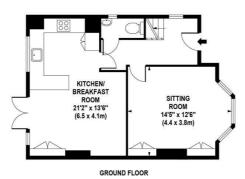

## APPROX. GROSS INTERNAL FLOOR AREA 1313 SQ FT / 122 SQ M

Whilst every attempt has been made to ensure the accuracy of the floorplan contained here, measurements of doors, windows and corons are approximate and no responsibility is taken for any error omission or mix-statement. These lines are for representation purposes only and should be used as such by any prospective purchaser? Insmet. The services, systems and applicances instead in purposes only and should be used as such by any prospective purchaser? Insmet. The services, systems and applicances instead in purpose only and should be used to a size of the purpose as to their operating ability of their efficiency; can be given