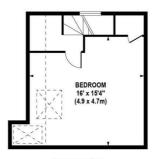

SECOND FLOOR

## APPROX. GROSS INTERNAL FLOOR AREA 1313 SQ FT / 122 SQ M

Whilst every attempt has been made to ensure the accuracy of the floorplan contained here, measurements of doors, windows and corons are approximate and no responsibility is taken for any error omission or mix-statement. These lines are for representation purposes only and should be used as such by any prospective purchaser? Insmet. The services, systems and applicances instead in purposes only and should be used as such by any prospective purchaser? Insmet. The services, systems and applicances instead in purpose only and should be used to a size of the purpose as to their operating ability of their efficiency; can be given

Agents Note: Whilst every care has been taken to prepare these particulars, they are for guidance purposes only. All measurements are approximate and are for general guidance purposes only and whilst every care has been taken to ensure their accuracy, they should not be relied upon and potential buyers/tenants are advised to recheck the measurements