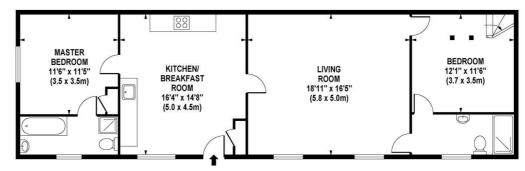

MEZZANINE LEVEL

il:

GROUND FLOOR

APPROX. GROSS INTERNAL FLOOR AREA 957 SQ FT / 89 SQ M (EXCLUDING MEZZANINE)

Whilst every attempt has been made to ensure the accuracy of the floorplan contained here, measurements of doors, windows and rooms are approximate and no responsibility is taken for any error omission or mis-statement. These plans are for presentation purposes only and should be used as such by any roopsechive purchaser / tenart. The services, systems and appliances listed in this specification have not been tested and no guarantee as to their operating ability or their efficiency can be given