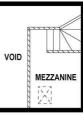

MEZZANINE LEVEL

il:

GROUND FLOOR

APPROX. GROSS INTERNAL FLOOR AREA 957 SQ FT / 89 SQ M (EXCLUDING MEZZANINE)

Whilst every attempt has been made to ensure the accuracy of the floorplan contained here, measurements of doors, windows and rooms are approximate and no responsibility is taken for any error omission or mis-statement. These plans are for presentation purposes only and should be used as such by any roopsechive purchaser / tenart. The services, systems and appliances listed in this specification have not been tested and no guarantee as to their operating ability or their efficiency can be given