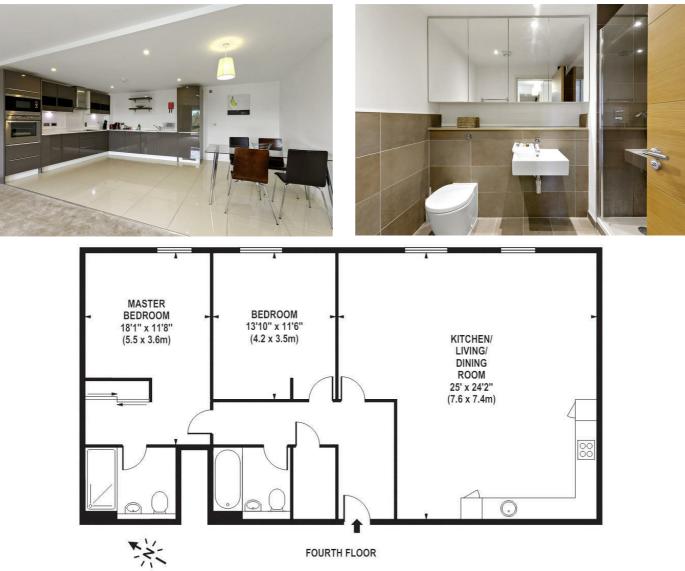

## APPROX. GROSS INTERNAL FLOOR AREA 1176 SQ FT / 109 SQ M

Whilst every attempt has been made to ensure the accuracy of the floorplan contained here, measurements of doors, windows and rooms are approximate and no responsibility is taken for any error omission or mis-statement. These plans are for representation purposes only and should be used as such by any prospective purchaser / tenant. The services, systems and appliances listed in this specification have not been tested and no guarantee as to their operating ability or their efficiency can be given.

© www.skyshotglobal.com

Agents Note: Whilst every care has been taken to prepare these particulars, they are for guidance purposes only. All measurements are approximate and are for general guidance purposes only and whilst every care has been taken to ensure their accuracy, they should not be relied upon and potential buyers/tenants are advised to recheck the measurements