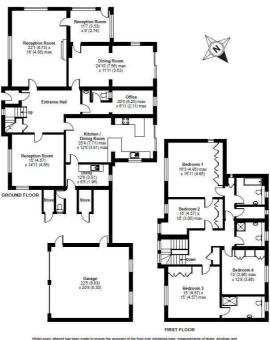

Wonersh, Shamley Green, Guildford, GU5

APPROX. GROSS INTERNAL FLOOR AREA 3654 SQ FT 339.4 SQ METRES (INCLUDES GARAGE & EXCLUDES STORES)

White every alternyt has been made to ensure the accuracy of the foor vice rockined here measurement of doors, whose an come are appropriate and on many possible, it beam for any enror, ensured nor irrestantism. These plans are for representation come are appropriate and one proceeding is beam for any enror, ensured no ensured as each of the process of the proce

Agents Note: Whilst every care has been taken to prepare these particulars, they are for guidance purposes only. All measurements are approximate and are for general guidance purposes only and whilst every care has been taken to ensure their accuracy, they should not be relied upon and potential buyers/tenants are advised to recheck the measurements