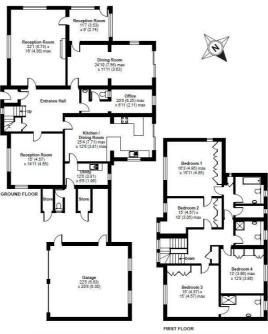

Wonersh, Shamley Green, Guildford, GU5

APPROX. GROSS INTERNAL FLOOR AREA 3654 SQ FT 339.4 SQ METRES (INCLUDES GARAGE & EXCLUDES STORES)

White every alternyt has been made to ensure the accuracy of the foor vice rockined here measurement of doors, whose an come are appropriate and on many possible, it beam for any enror, ensured nor irrestantism. These plans are for representation come are appropriate and one proceeding is beam for any enror, ensured no ensured as each of the process of the proce

Agents Note: Whilst every care has been taken to prepare these particulars, they are for guidance purposes only. All measurements are approximate and are for general guidance purposes only and whilst every care has been taken to ensure their accuracy, they should not be relied upon and potential buyers/tenants are advised to recheck the measurements