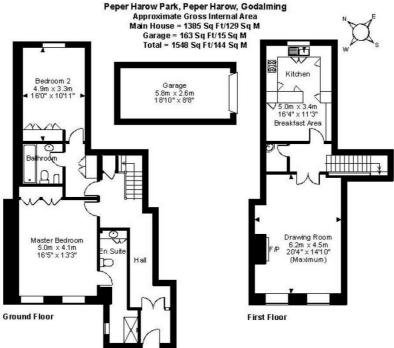

FOR ILLUSTRATIVE PURPOSES ONLY - NOT TO SCALE

The position & size of doors, windows, appliances and other features are approximate only.
© ehouse. Unauthorised reproduction prohibited. Drawing ref. dig 811 4539/WFF

Agents Note: Whilst every care has been taken to prepare these particulars, they are for guidance purposes only. All measurements are approximate and are for general guidance purposes only and whilst every care has been taken to ensure their accuracy, they should not be relied upon and potential buyers/tenants are advised to recheck the measurements