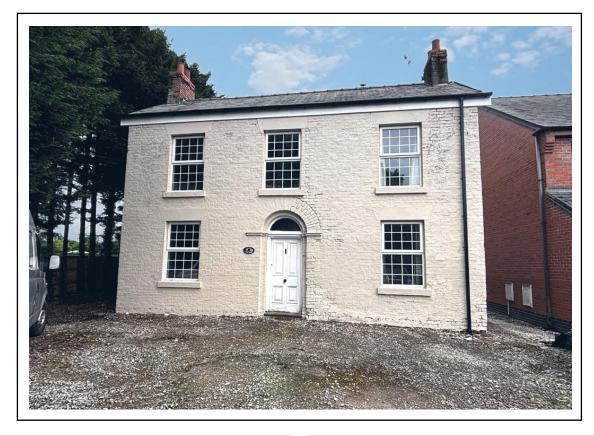

Clive Cottage, 96 Middlewich Road, Winsford, Cheshire, CW7 3NT £475,000

Offering Fantastic Potential To Discerning Client... This extended four bedroom detached property is situated back from the main road and retaining some of its original features the property offers spacious accommodation. Warmed by gas central heating the accommodation briefly comprises entrance hall, lounge, dining room, three further reception areas, kitchen, shower room and stairs leading to the rear bedroom on the ground floor whilst to the first floor is the primary bedroom with ensuite facilities, two further bedrooms and a family bathroom. There is also planning permission in place for a further extension to the rear of the property and externally the property sits in a generous plot offering ample off road parking.