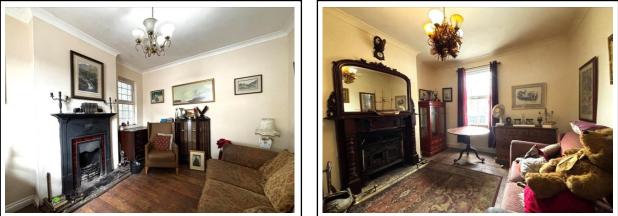

## **Accommodation**

Ground Floor Entrance Hall Lounge 13'04" x 10'09" Dining Room 13'04 x 12'00" Reception Area One 14'06" x 11'15" Reception Area Two 14'06" x 11'15 Reception Area Three 11'04" x 11'00" Kitchen 6'01" x 13'02" Shower Room 4'07" x 7'08" Bedroom 12'00" 11'00"

First Floor Primary Bedroom 13'04"x 12'00" Esuite Bedroom Two 13'04" x 10'09" W.C. Bedroom Three 8'03" x 9'06" Bathroom

Please note that we have not tested any apparatus, equipment, fixtures, fittings or services, and so cannot verify they are in working order or fit for