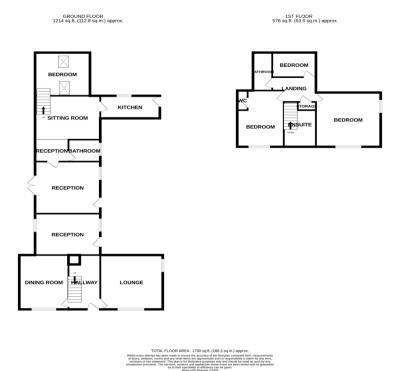

## **Accommodation**

Ground Floor Entrance Hall Lounge 13'04" x 10'09" Dining Room 13'04 x 12'00" Reception Area One 14'06" x 11'15" Reception Area Two 14'06" x 11'15 Reception Area Three 11'04" x 11'00" Kitchen 6'01" x 13'02" Shower Room 4'07" x 7'08" Bedroom 12'00" 11'00"

First Floor Primary Bedroom 13'04"x 12'00" Esuite Bedroom Two 13'04" x 10'09" W.C. Bedroom Three 8'03" x 9'06" Bathroom

Please note that we have not tested any apparatus, equipment, fixtures, fittings or services, and so cannot verify they are in working order or fit for