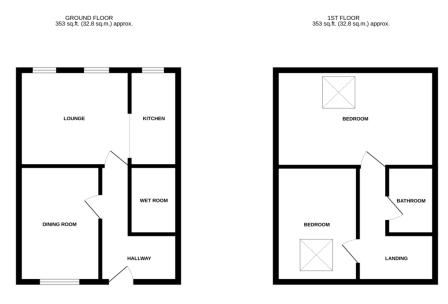

9 Scholar Rise , Wharton Road, Winsford, Cheshire, CW7 3GL £145,000

Welcome to 9 Scholars Rise, a cozy and compact mews home situated in a small cul-de-sac. The accommodation comprises of an entrance hall, dining room, living room, kitchen and wc. While to the firstfloor accommodation their is a bathroom and two large bedrooms. Externally their is a parking bay for one vehicle however no rear garden. The property is freehold, council tax band B and is being sold with no chain. Viewing is recommended.

## **Accommodation**

ENTRANCE HALL

LOUNGE

DINER

KITCHEN

BATHROOM

TWO DOUBLE BEDROOMS

TOTAL FLOOR AREA: 706 sq.ft. (65.6 sq.m.) approx. White very attempt has been made to ensure the accuracy of the floopfan constant of their, measurements of clovery attempt has been in the floor of the state of the state of the state of the onisotion on the instantement. This pion is to influentiate parposed only and shold be used as such bit any prospective purchase. The state is to influentiate parposed on the state of the state of the state of the as to their operation of the state on the state of the st