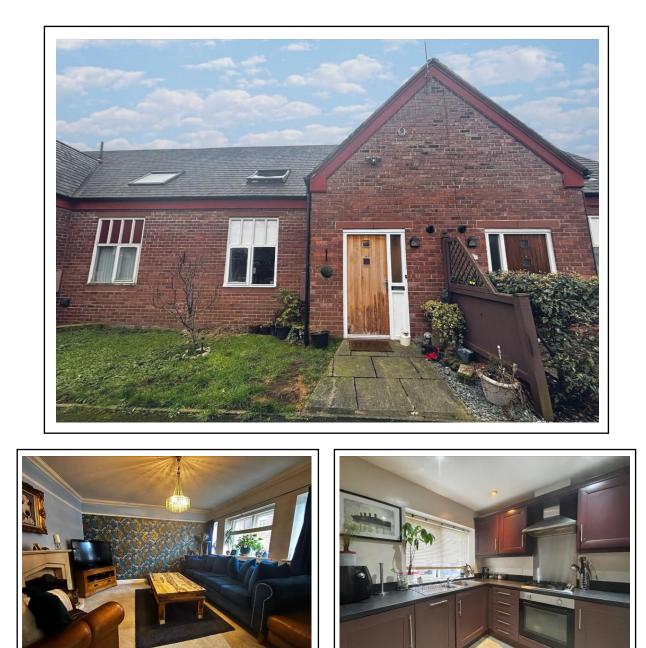

9 Scholar Rise , Wharton Road, Winsford, Cheshire, CW7 3GL £145,000

Welcome to 9 Scholars Rise, a cozy and compact mews home situated in a small cul-de-sac. The accommodation comprises of an entrance hall, dining room, living room, kitchen and wc. While to the firstfloor accommodation their is a bathroom and two large bedrooms. Externally their is a parking bay for one vehicle however no rear garden. The property is freehold, council tax band B and is being sold with no chain. Viewing is recommended.