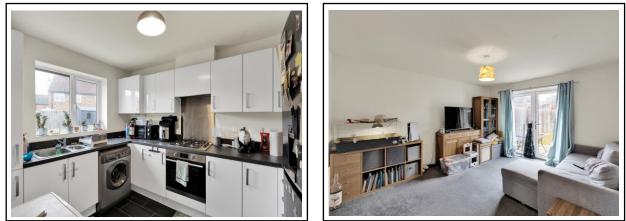

## Accommodation

Entrance Hall

Lounge Diner 15'04" x 14'00" max

*Kitchen 11'00 x 8'08''* 

Bedroom One 14'00" x 10'00"

*Bedroom Two 10'00'' x 8'06''* 

Bathroom

Total area: approx. 56.6 sq. metres (609.4 sq. feet)