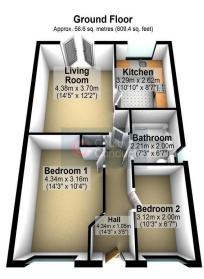

## Accommodation

Entrance Hall

Lounge Diner 15'04" x 14'00" max

*Kitchen 11'00 x 8'08''* 

Bedroom One 14'00" x 10'00"

*Bedroom Two 10'00'' x 8'06''* 

Bathroom

Total area: approx. 56.6 sq. metres (609.4 sq. feet)