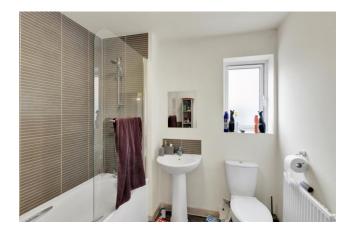

## Accommodation

Entrance Hall

Lounge Diner 15'04" x 14'00" max

*Kitchen 11'00 x 8'08''* 

Bedroom One 14'00" x 10'00"

*Bedroom Two 10'00'' x 8'06''* 

Bathroom

Total area: approx. 56.6 sq. metres (609.4 sq. feet)