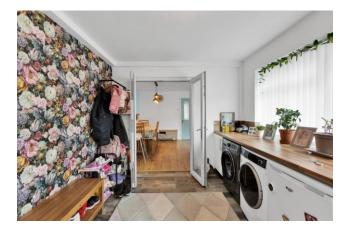

LOUNGE/DINER 19" 11" x 11'6" (6.07m x 3.51m) A lovely light and airy room with a Upvc window to the rear elevation, wall mounted radiator & electric fire. A door leads to the utility room.

UTILITY ROOM 12' 4" x 9' 1" (3.76m x 2.77m) A really versatile room which is currently used as a utility. Space and plumbing for a washing machine & a dryer. Assess to the a shower room. Upvc window & door to the side elevation.