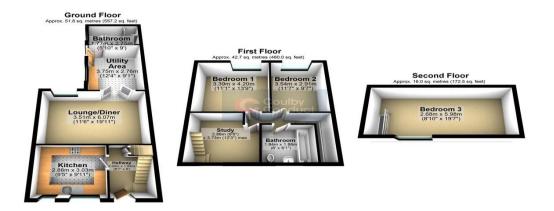

## **Accommodation**

ENTRANCE HALL 2'00" x 01'84" (0.61m x 2.44m) The entrance hall is accessed via a Upvc door, wall mounted radiator, useful under stairs storage, doors to the lounge and kitchen and stairs rise to the first floor.

KITCHEN 9'11" x 9'5" (3.02m x 2.87m) Two Upvc windows to the front elevation, fitted with a range of base and wall units with worksurface over incorporating a sink unit and mixer tap, gas hob & electric oven, integrated fridge freezer, space for a dishwash.

LOUNGE/DINER 19" 11" x 11'6" (6.07m x 3.51m) A lovely light and airy room with a Upvc window to the rear elevation, wall mounted radiator & electric fire. A door leads to the utility room.

UTILITY ROOM 12' 4" x 9' 1" (3.76m x 2.77m) A really versatile room which is currently used as a utility. Space and plumbing for a washing machine & a dryer. Assess to the a shower room. Upvc window & door to the side elevation.

SHOWER ROOM 9'00" x 5'10" (2.74m x 1.78m) Fitted with a white suite and corner shower. Upvc window to the side elevation

BEDROOM ONE 13'9" x 11'1" (4.19m x 3.38m) With Upvc window to the rear elevation, wall mounted radiators.

BEDROOM TWO 11'7" x 9'7" (3.53m x 2.92m) With Upvc window to the rear elevation.

STUDY AREA 12'3" x 9'5" (3.73m x 2.87m) This area has stairs to access the loft covariation, fitted with Upvc window to the front elevation, wall mounted radiator.

LOFT SPACE 19'7" x 8' 10" (5.97m x 2.69m) A fabulous spacee, with a sky light window & storage cupboard, wall mounted radiator.

EXTERNALLY To the front is laid to lawn with a path that leads to the entrance door and to the rear an enclosed patio garden.

Total area: approx. 110.5 sq. metres (1189.8 sq. feet)

Please note that we have not tested any apparatus, equipment, fixtures, fittings or services, and so cannot verify they are in working order or fit for their purpose.