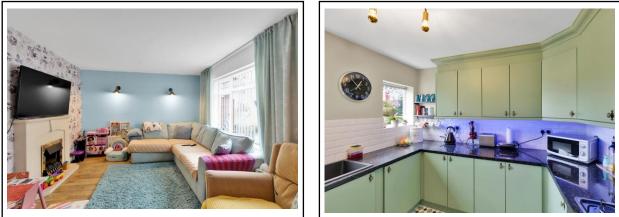

LOUNGE/DINER 19" 11" x 11'6" (6.07m x 3.51m) A lovely light and airy room with a Upvc window to the rear elevation, wall mounted radiator & electric fire. A door leads to the utility room.

UTILITY ROOM 12' 4" x 9' 1" (3.76m x 2.77m) A really versatile room which is currently used as a utility. Space and plumbing for a washing machine & a dryer. Assess to the a shower room. Upvc window & door to the side elevation.

KITCHEN 9'11" x 9'5" (3.02m x 2.87m) Two Upvc windows to the front elevation, fitted with a range of base and wall units with worksurface over incorporating a sink unit and mixer tap, gas hob & electric oven, integrated fridge freezer, space for a dishwash.