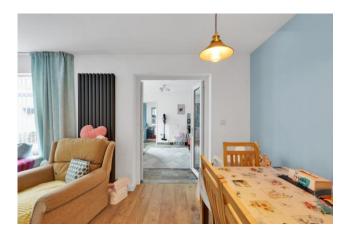

LOUNGE/DINER 19" 11" x 11'6" (6.07m x 3.51m) A lovely light and airy room with a Upvc window to the rear elevation, wall mounted radiator & electric fire. A door leads to the utility room.

UTILITY ROOM 12' 4" x 9' 1" (3.76m x 2.77m) A really versatile room which is currently used as a utility. Space and plumbing for a washing machine & a dryer. Assess to the a shower room. Upvc window & door to the side elevation.