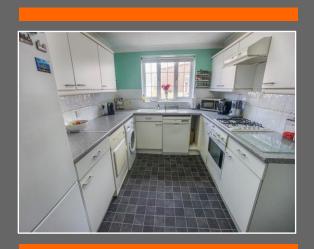

Lounge 14' 10" x 12' 1" (4.52m x 3.68m) (max)

Kitchen 12' 0" x 8' 8" (3.65m x 2.64m) (max)

**Conservatory** 10' 10" x 9' 5" (3.30m x 2.87m) (max)

Downstairs Cloakroom 5' 8" x 2' 5" (1.73m x 0.74m) (max)

Bedroom One 11' 3" x 10' 3" (3.43m x 3.12m) (max)