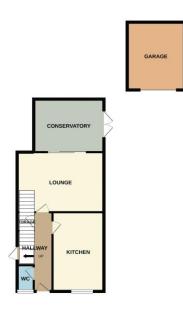

Lounge 14' 10" x 12' 1" (4.52m x 3.68m) (max)

Kitchen 12' 0" x 8' 8" (3.65m x 2.64m) (max)

**Conservatory** 10' 10" x 9' 5" (3.30m x 2.87m) (max)

Downstairs Cloakroom 5' 8" x 2' 5" (1.73m x 0.74m) (max)

Bedroom One 11' 3" x 10' 3" (3.43m x 3.12m) (max)

**En-suite** 5' 3'' x 5' 0'' (1.60m x 1.52m) (max)

Bedroom Two 8' 5" x 7' 1" (2.56m x 2.16m) (max)

**Bedroom Three** 9' 5" x 6' 0" (2.87m x 1.83m)

Family bathroom 6' 2" x 5' 7" (1.88m x 1.70m)

Garage

**TENURE: Freehold.** References to the Tenure of this property are based upon information supplied by the seller. The Agents has not had sight of the Title documents. A buyer is advised to obtain verification from their Solicitor.