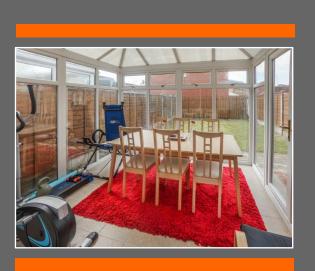

Lounge 14' 10" x 12' 1" (4.52m x 3.68m) (max)

Kitchen 12' 0" x 8' 8" (3.65m x 2.64m) (max)

**Conservatory** 10' 10" x 9' 5" (3.30m x 2.87m) (max)

Downstairs Cloakroom 5' 8" x 2' 5" (1.73m x 0.74m) (max)

Bedroom One 11' 3" x 10' 3" (3.43m x 3.12m) (max)