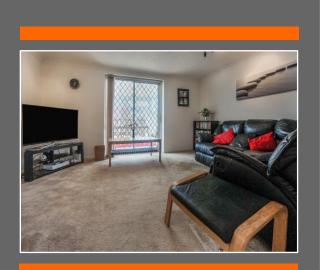

Lounge 14' 10" x 12' 1" (4.52m x 3.68m) (max)

Kitchen 12' 0" x 8' 8" (3.65m x 2.64m) (max)

**Conservatory** 10' 10" x 9' 5" (3.30m x 2.87m) (max)

Downstairs Cloakroom 5' 8" x 2' 5" (1.73m x 0.74m) (max)

Bedroom One 11' 3" x 10' 3" (3.43m x 3.12m) (max)