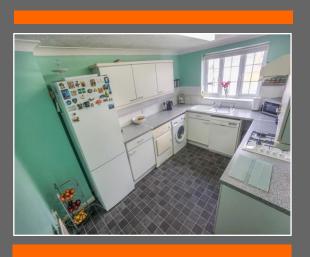

Lounge 14' 10" x 12' 1" (4.52m x 3.68m) (max)

Kitchen 12' 0" x 8' 8" (3.65m x 2.64m) (max)

**Conservatory** 10' 10" x 9' 5" (3.30m x 2.87m) (max)

Downstairs Cloakroom 5' 8" x 2' 5" (1.73m x 0.74m) (max)

Bedroom One 11' 3" x 10' 3" (3.43m x 3.12m) (max)