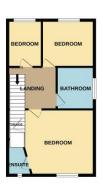

**En-suite** 5' 3'' x 5' 0'' (1.60m x 1.52m) (max)

Bedroom Two 8' 5" x 7' 1" (2.56m x 2.16m) (max)

**Bedroom Three** 9' 5" x 6' 0" (2.87m x 1.83m)

Family bathroom 6' 2" x 5' 7" (1.88m x 1.70m)

Garage

**TENURE: Freehold.** References to the Tenure of this property are based upon information supplied by the seller. The Agents has not had sight of the Title documents. A buyer is advised to obtain verification from their Solicitor.

## DRAFT SALES PARTICULARS – NOT APPROVED BY VENDOR

PLEASE SIGN BELOW TO AGREE THAT THE DETAILS ARE ACCURATE TO THE BEST OF YOUR KNOWLEDGE

SIGNED : .....

DATE: .....

1ST FLOOR