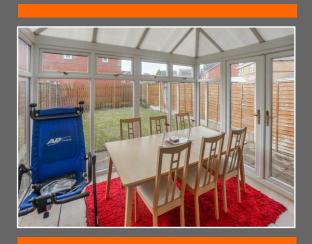

Lounge 14' 10" x 12' 1" (4.52m x 3.68m) (max)

Kitchen 12' 0" x 8' 8" (3.65m x 2.64m) (max)

**Conservatory** 10' 10" x 9' 5" (3.30m x 2.87m) (max)

Downstairs Cloakroom 5' 8" x 2' 5" (1.73m x 0.74m) (max)

Bedroom One 11' 3" x 10' 3" (3.43m x 3.12m) (max)