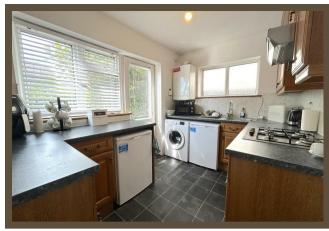

#### Kitchen

3.20m x 2.26m (10'6 x 7'5)

2 UPVC double glazed windows to side & rear, half UPVC double glazed door to rear on to garden. Range of base & eye level units with drawers over base units. Integrated electric oven, gas hob & extractor fan, spaces for fridge, freezer & washing machine. Roll edge worktops with stainless steel sink unit with mixer tap & matching drainer, tiled splashbacks, wall mounted boiler (not tested), radiator.