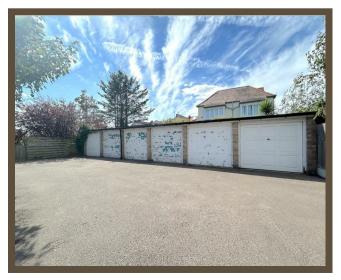

e property is within easy reach of Leigh mainline railway station, the popular Broadway shopping & leisure facilities and all other amenities.

Offered with vacant possession & no onward chain this would be a great first time purchase, downsizing option or long term buy to let opportunity. An early internal inspection is strongly advised.

These particulars do not constitute any part of an offer or Contract. Accordingly their accuracy is not guaranteed and neither the Vendor, Scott and Stapleton nor any Partner in or employee of Scott and Stapleton accept any liability in respect to their contents or statements made. Any prospective purchaser or lessee should satisfy themselves (by inspection or otherwise) as to the correctness of statements or information in these particulars.













# **Accommodation comprises**

Own UPVc entrance door with double glazed insets leading to entrance hall

#### **Entrance hall**

Large L shaped entrance with laminate flooring & 2 large built in storage cupboards. Doors to all rooms.

### Lounge

4.72m x 3.38m (15'6 x 11'1)

Large UPVC double glazed window to rear. Radiator, 2 wall light points.

#### Kitchen

3.20m x 2.26m (10'6 x 7'5)

2 UPVC double glazed windows to side & rear, half UPVC double glazed door to rear on to garden. Range of base & eye level units with drawers over base units. Integrated electric oven, gas hob & extractor fan, spaces for fridge, freezer & washing machine. Roll edge worktops with stainless steel sink unit with mixer tap & matching drainer, tiled splashbacks, wall mounted boiler (not tested), radiator.

##