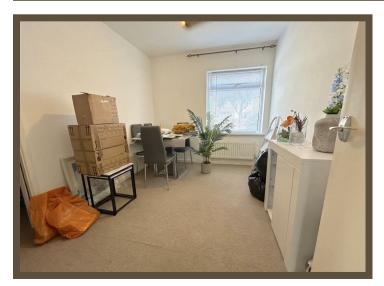

#### **Entrance hall**

Large L shaped entrance with laminate flooring & 2 large built in storage cupboards. Doors to all rooms.