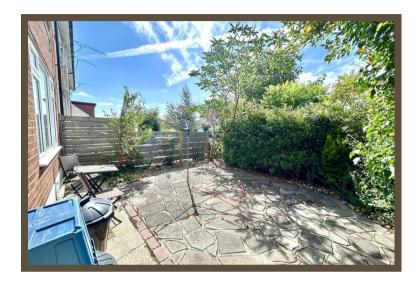

## Rear garden

Own section of west backing rear garden with direct access from kitchen. Mainly crazy paved hardstanding with mature hedging to borders. Gated access to rear.