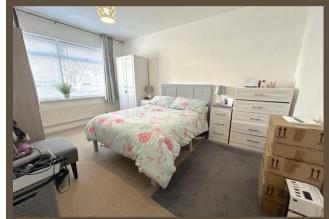

### **Bedroom 1**

4.37m x 3.18m (14'4 x 10'5)

 $\label{eq:upvc} \text{UPVc double glazed window to front. Radiator.}$ 

## **Bedroom 2**

3.38m x 2.54m (11'1 x 8'4)

 $\ensuremath{\mathsf{UPVc}}$  double glazed window to front. Radiator, large built in cupboard.