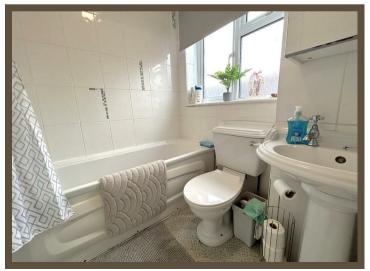

## **Bathroom**

1.91m x 1.65m (6'3 x 5'5)

Obscure UPVC double glazed window to side. white suite comprising of panelled bath with mixer tap & shower attachment, low level WC & pedestal wash hand basin. Fully tiled walls, radiator.