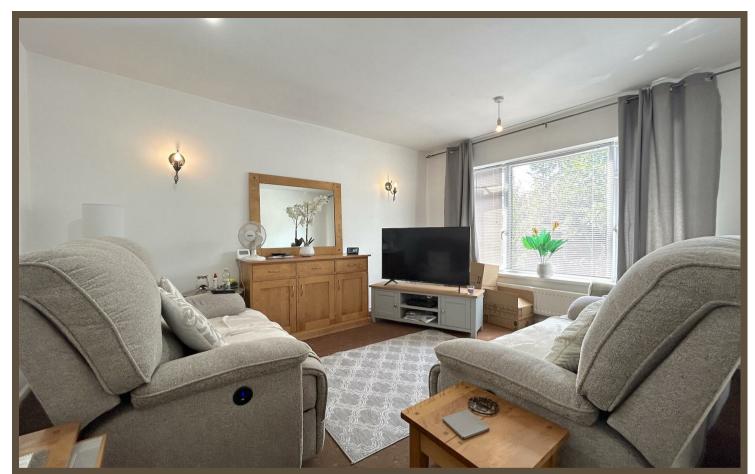

### Lounge

4.72m x 3.38m (15'6 x 11'1)

Large UPVC double glazed window to rear. Radiator, 2 wall light points.