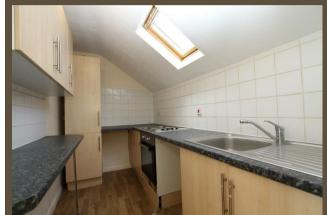

### Kitchen

## 3.71m x 1.70m (12'2 x 5'7)

Velux style double glazed window to front. Range of base & eye level units with breakfast bar & tall cupboard with wall mounted Ariston boiler (not tested). Electric oven, separate stainless steel electric hob, spaces for fridge & washing machine, roll edge worktops with stainless steel sink unit with matching drainer & mixer tap, tiled splashbacks.