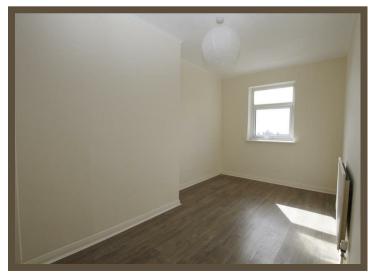

## **Bedroom**

### 4.42m x 2.31m max (14'6 x 7'7 max)

UPVC double glazed window to rear with views over Southend seafront & the estuary. Radiator, laminate flooring. Door to bathroom: