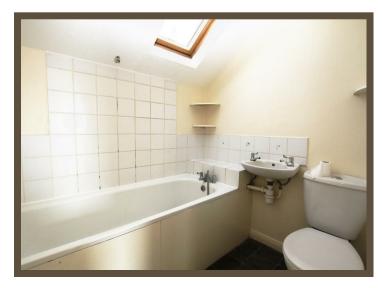

# **Bathroom**

### 1.91m x 1.68m (6'3 x 5'6)

Velux style double glazed window to front. White suite comprising of panelled bath with mixer tap & shower attachment, wall mounted wash hand basin & low level WC. Part tiled walls, radiator, extractor fan.