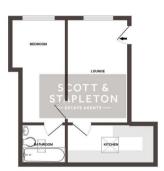

# **Accommodation comprises**

Communal entrance hall with stairs to top floor. Personal entrance hall leading to:

# Lounge

### 4.42m x 2.62m (14'6 x 8'7)

UPVC double glazed window to rear with views over Southend seafront & the estuary. Dado rail, radiator, laminate flooring, power points, BT & TV points. Doors to kitchen & bedroom.

### Kitchen

## 3.71m x 1.70m (12'2 x 5'7)

Velux style double glazed window to front. Range of base & eye level units with breakfast bar & tall cupboard with wall mounted Ariston boiler (not tested). Electric oven, separate stainless steel electric hob, spaces for fridge & washing machine, roll edge worktops with stainless steel sink unit with matching drainer & mixer tap, tiled splashbacks.

## **Bedroom**

### 4.42m x 2.31m max (14'6 x 7'7 max)

UPVC double glazed window to rear with views over Southend seafront & the estuary. Radiator, laminate flooring. Door to bathroom:

# **Bathroom**

### 1.91m x 1.68m (6'3 x 5'6)

Velux style double glazed window to front. White suite comprising of panelled bath with mixer tap & shower attachment, wall mounted wash hand basin & low level WC. Part tiled walls, radiator, extractor fan.