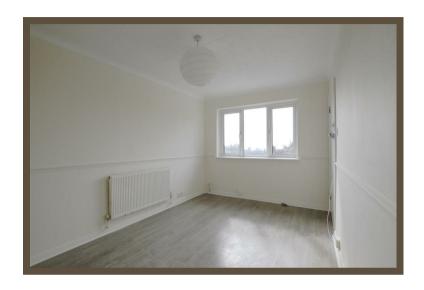

# Lounge

### 4.42m x 2.62m (14'6 x 8'7)

UPVC double glazed window to rear with views over Southend seafront & the estuary. Dado rail, radiator, laminate flooring, power points, BT & TV points. Doors to kitchen & bedroom.