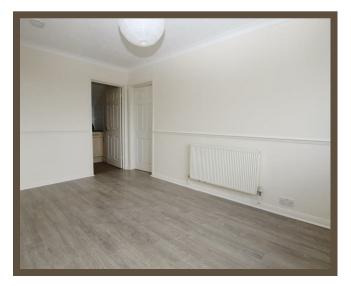

# Lounge

### 4.42m x 2.62m (14'6 x 8'7)

UPVC double glazed window to rear with views over Southend seafront & the estuary. Dado rail, radiator, laminate flooring, power points, BT & TV points. Doors to kitchen & bedroom.