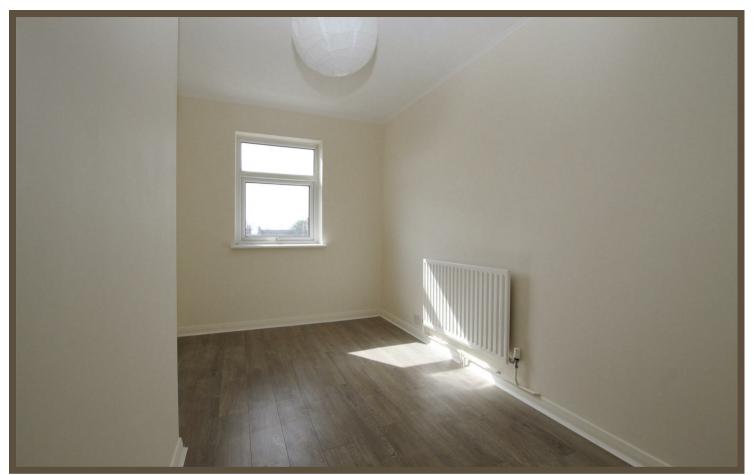

## **Bedroom**

### 4.42m x 2.31m max (14'6 x 7'7 max)

UPVC double glazed window to rear with views over Southend seafront & the estuary. Radiator, laminate flooring. Door to bathroom: