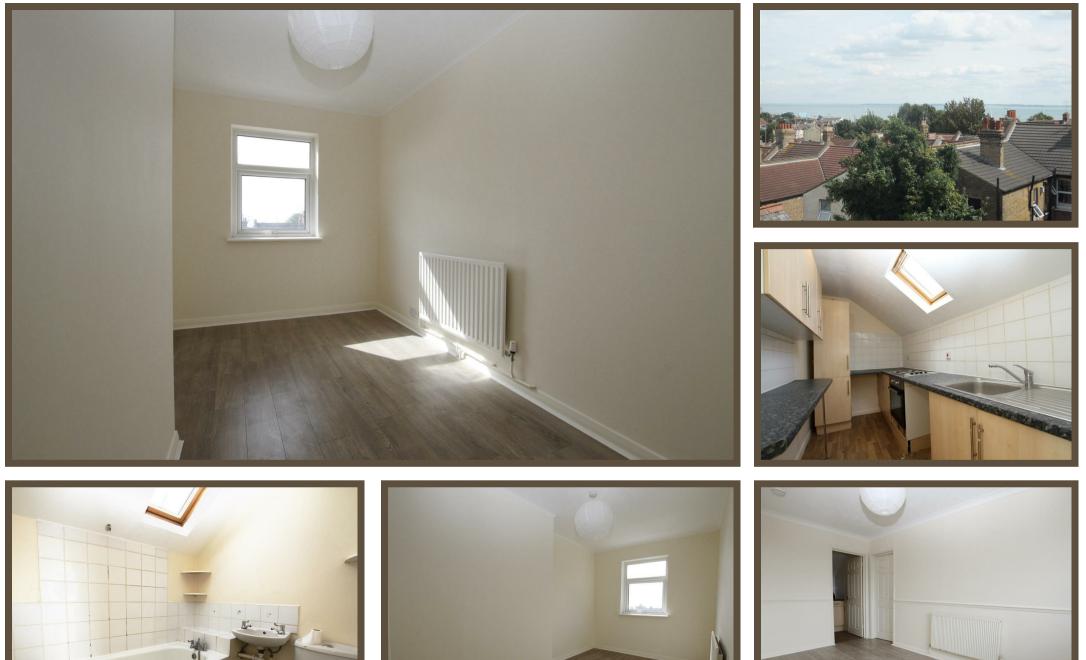

#### 4.42m x 2.62m (14'6 x 8'7)

UPVC double glazed window to rear with views over Southend seafront & the estuary. Dado rail, radiator, laminate flooring, power points, BT & TV points. Doors to kitchen & bedroom.

### 3.71m x 1.70m (12'2 x 5'7)

Velux style double glazed window to front. Range of base & eye level units with breakfast bar & tall cupboard with wall mounted Ariston boiler (not tested). Electric oven, separate stainless steel electric hob, spaces for fridge & washing machine, roll edge worktops with stainless steel sink unit with matching drainer & mixer tap, tiled splashbacks.

#### 1.91m x 1.68m (6'3 x 5'6)

Velux style double glazed window to front. White suite comprising of panelled bath with mixer tap & shower attachment, wall mounted wash hand basin & low level WC. Part tiled walls, radiator, extractor fan.