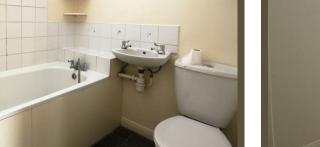

# Bathroom

#### 1.91m x 1.68m (6'3 x 5'6)

Velux style double glazed window to front. White suite comprising of panelled bath with mixer tap & shower attachment, wall mounted wash hand basin & low level WC. Part tiled walls, radiator, extractor fan.