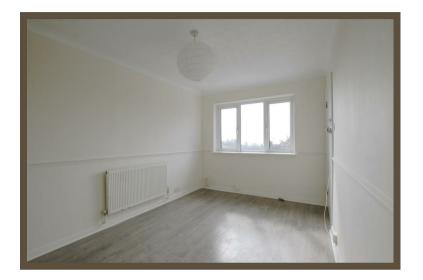

## Lounge

#### 4.42m x 2.62m (14'6 x 8'7)

UPVC double glazed window to rear with views over Southend seafront & the estuary. Dado rail, radiator, laminate flooring, power points, BT & TV points. Doors to kitchen & bedroom.