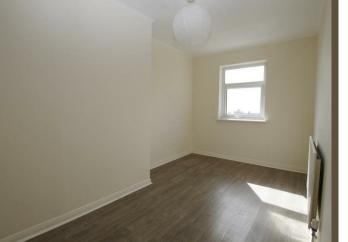

# Bedroom

#### 4.42m x 2.31m max (14'6 x 7'7 max)

UPVC double glazed window to rear with views over Southend seafront & the estuary. Radiator, laminate flooring. Door to bathroom: