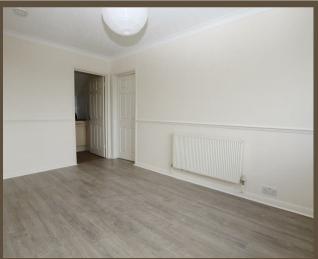

## Lounge

#### 4.42m x 2.62m (14'6 x 8'7)

UPVC double glazed window to rear with views over Southend seafront & the estuary. Dado rail, radiator, laminate flooring, power points, BT & TV points. Doors to kitchen & bedroom.