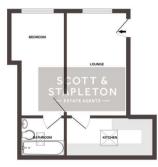

# **Accommodation comprises**

Communal entrance hall with stairs to top floor. Personal entrance hall leading to:

#### 4.42m x 2.62m (14'6 x 8'7)

UPVC double glazed window to rear with views over Southend seafront & the estuary. Dado rail, radiator, laminate flooring, power points, BT & TV points. Doors to kitchen & bedroom.

### 3.71m x 1.70m (12'2 x 5'7)

Velux style double glazed window to front. Range of base & eye level units with breakfast bar & tall cupboard with wall mounted Ariston boiler (not tested). Electric oven, separate stainless steel electric hob, spaces for fridge & washing machine, roll edge worktops with stainless steel sink unit with matching drainer & mixer tap, tiled splashbacks.

#### 4.42m x 2.31m max (14'6 x 7'7 max)

UPVC double glazed window to rear with views over Southend seafront & the estuary. Radiator, laminate flooring. Door to bathroom:

#### 1.91m x 1.68m (6'3 x 5'6)

Velux style double glazed window to front. White suite comprising of panelled bath with mixer tap & shower attachment, wall mounted wash hand basin & low level WC. Part tiled walls, radiator, extractor fan.