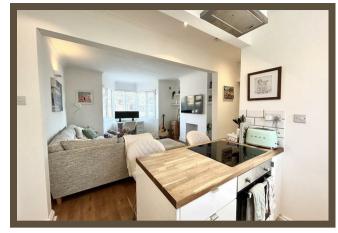

Upon entering the flat, you will find a well-appointed reception room that provides a warm and inviting space for relaxation and entertaining. The room is bathed in natural light, creating a bright atmosphere that enhances the overall appeal of the home.