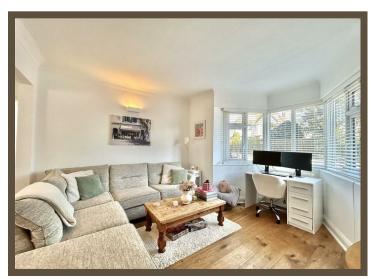

Upon entering the flat, you will find a well-appointed reception room that provides a warm and inviting space for relaxation and entertaining. The room is bathed in natural light, creating a bright atmosphere that enhances the overall appeal of the home.

The flat features a spacious bedroom, designed to be a tranquil retreat. It offers ample space for

|                                             | Current | Potent |
|---------------------------------------------|---------|--------|
| Very energy efficient - lower running costs |         |        |
| (92 plus) A                                 |         |        |
| (81-91) B                                   |         |        |
| (69-80) C                                   |         |        |
| (55-68)                                     |         |        |
| (39-54)                                     |         |        |
| (21-38)                                     |         |        |
| (1-20) G                                    |         |        |
| Not energy efficient - higher running costs |         |        |