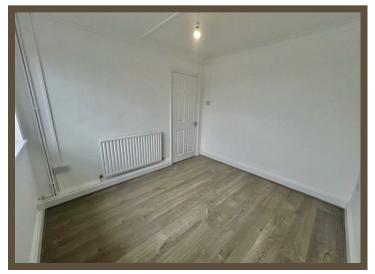

### **Bedroom one**

4.694 x 2.479 (15'4" x 8'1")

### **Bedroom two**

2.665 x 2.445 (8'8" x 8'0")

### **Bedroom three**

2.751 x 2.039 (9'0" x 6'8")