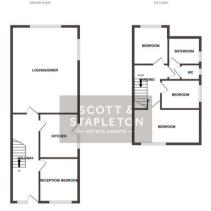

## Hallway

## Lounge diner

6.12m x 4.67m (20'1" x 15'4")

## Reception room two/ Additional bedroom

3.083 x 2.745 (10'1" x 9'0")

#### Kitchen

3.137 x 2.729 (10'3" x 8'11")

## Landing

### **Bedroom one**

4.694 x 2.479 (15'4" x 8'1")

### **Bedroom two**

2.665 x 2.445 (8'8" x 8'0")

### **Bedroom three**

2.751 x 2.039 (9'0" x 6'8")

#### Bathroom wc

# Rear garden

## **Driveway**