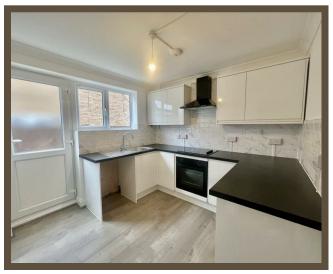

# **ASSANDUNE CLOSE**

£1,700

ASHINGDON, ROCHFORD, SS43ES

ncm

Scott & Stapleton are pleased to offer this deceptively spacious, recently refurbished and extended three bedroom semi detached family home, situated in a quiet cul de sac in a popular location. The property benefits from large 20'1" x 15'4" lounge diner, plus additional reception room/ or additional bedroom if preferred, fitted kitchen, good sized rear garden, and three bedrooms (one double / two singles) and family bathroom with separate wc to the first floor. There is also ample off road parking on the private driveway. Unfurnished and available now













## Hallway

## Lounge diner

6.12m x 4.67m (20'1" x 15'4")

## Reception room two/ Additional bedroom

3.083 x 2.745 (10'1" x 9'0")

#### Kitchen

3.137 x 2.729 (10'3" x 8'11")

## Landing

### **Bedroom one**

4.694 x 2.479 (15'4" x 8'1")

### **Bedroom two**

2.665 x 2.445 (8'8" x 8'0")

### **Bedroom three**

2.751 x 2.039 (9'0" x 6'8")

#### Bathroom wc

# Rear garden

## **Driveway**



#### White early attempt has been made to ensure the accuracy of the Souplan contened them, measurement of down, wholever, comes and any other terms are approximated and not empressedly in taken for any or any ensurement or an extension. The plain is for discontinue properties only and whould be used as each by a properties for wholever. The terms content and applications of them have not been includ