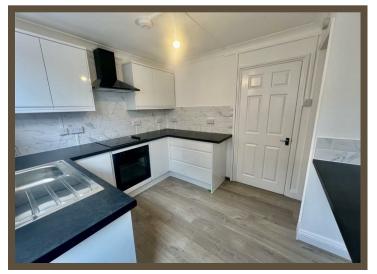

# **ASSANDUNE CLOSE**

£1,700

ASHINGDON, ROCHFORD, SS43ES

ncm

Scott & Stapleton are pleased to offer this deceptively spacious, recently refurbished and extended three bedroom semi detached family home, situated in a quiet cul de sac in a popular location. The property benefits from large 20'1" x 15'4" lounge diner, plus additional reception room/ or additional bedroom if preferred, fitted kitchen, good sized rear garden, and three bedrooms (one double / two singles) and family bathroom with separate wc to the first floor. There is also ample off road parking on the private driveway. Unfurnished and available now













## Hallway

## Lounge diner

6.12m x 4.67m (20'1" x 15'4")

## Reception room two/ Additional bedroom

3.083 x 2.745 (10'1" x 9'0")

#### Kitchen

3.137 x 2.729 (10'3" x 8'11")

## Landing

### **Bedroom one**

4.694 x 2.479 (15'4" x 8'1")

### **Bedroom two**

2.665 x 2.445 (8'8" x 8'0")

### **Bedroom three**

2.751 x 2.039 (9'0" x 6'8")

#### Bathroom wc

# Rear garden

## **Driveway**



#### White early attempt has been made to ensure the accuracy of the Souplan contened them, measurement of down, wholever, comes and any other terms are approximated and not empressedly in taken for any or any ensurement or an extension. The plain is for discontinue properties only and whould be used as each by a properties for wholever. The terms content and applications of them have not been incl