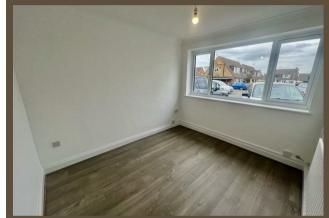

### **Bedroom one**

4.694 x 2.479 (15'4" x 8'1")

### **Bedroom two**

2.665 x 2.445 (8'8" x 8'0")

### **Bedroom three**

2.751 x 2.039 (9'0" x 6'8")