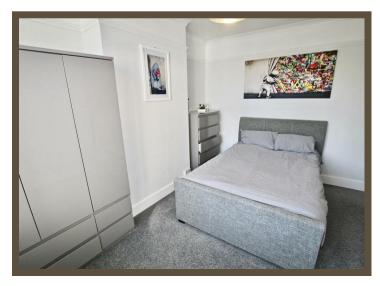

### Master bedroom

 $3.990 \times 3.546$  reducing to  $2.745 (13'1" \times 11'7" reducing to 9'0")$ 

#### **Bedroom two**

2.695 x 1.857 (8'10" x 6'1")