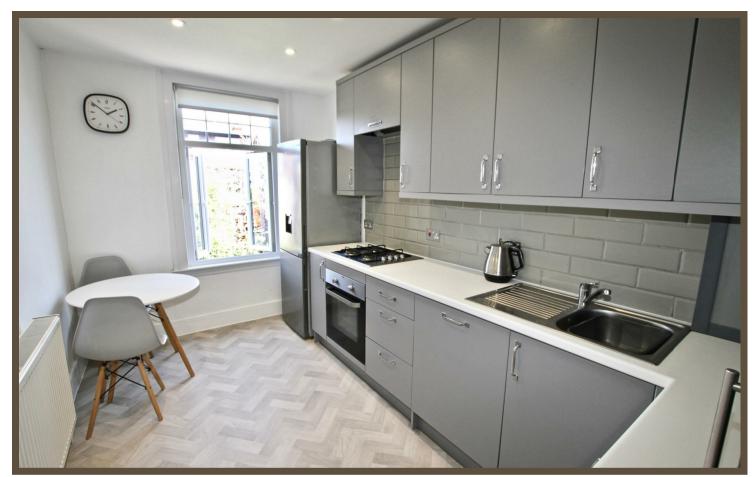

attraction of a share of freehold.

Located within easy walking distance of Leigh Broadway, the mainline railway station is also close to hand as well as all other amenities.

Offered with vacant possession & no onward chain and being priced realistically this is a great first time purchase option. An early internal inspection is strongly advised.

These particulars do not constitute any part of an offer or Contract. Accordingly their accuracy is not guaranteed and neither the Vendor, Scott and Stapleton nor any Partner in or employee of Scott and Stapleton accept any liability in respect to their contents or statements made. Any prospective purchaser or lessee should satisfy themselves (by inspection or otherwise) as to the correctness of statements or information in these particulars.













# Landing

## Living room

3.668 x 3.536 into bay (12'0" x 11'7" into bay)

### Master bedroom

 $3.990 \times 3.546$  reducing to  $2.745 (13'1" \times 11'7" reducing to 9'0")$ 

#### **Bedroom two**

2.695 x 1.857 (8'10" x 6'1")

#### Kitchen diner

4.151 x 2.355 (13'7" x 7'8")

#### **Shower room**

#### Lease details

The property comes with the benefit of a share of freehold. There are no ground rent payments. Any maintenance and the buildings insurance are split

50/50 with the ground floor flat.



#### White carry affirms has been made to amount the accuracy of the foliation contained here, research of dates, medican, execution, contained and an option of accuracy and an option of accuracy and accuracy accuracy and accuracy accuracy and accuracy accuracy accuracy and ac