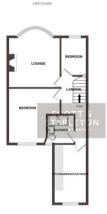

# Landing

## Living room

3.668 x 3.536 into bay (12'0" x 11'7" into bay)

### Master bedroom

 $3.990 \times 3.546$  reducing to  $2.745 (13'1" \times 11'7" reducing to 9'0")$ 

#### **Bedroom two**

2.695 x 1.857 (8'10" x 6'1")

#### Kitchen diner

4.151 x 2.355 (13'7" x 7'8")

#### **Shower room**